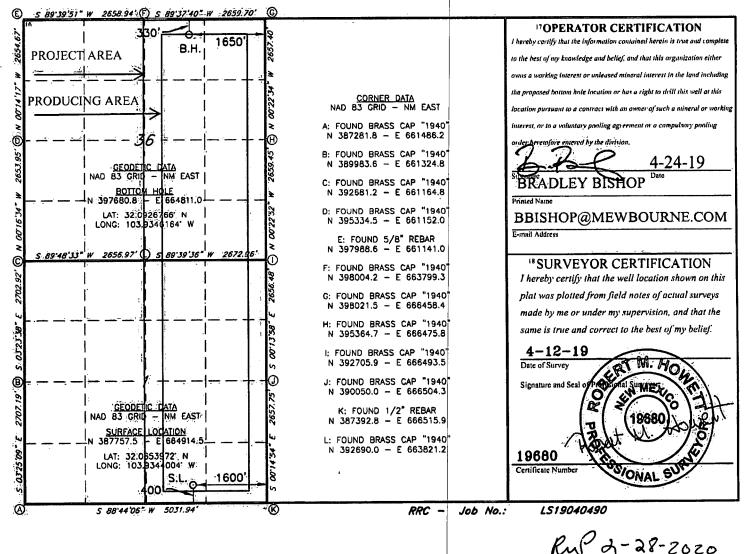

**District Office** 

AMENDED REPORT

|                                                 |            | W                                                          | ELL LO                                                        | OCATIO                                                   | N AND A     | CREAGE DE      | DIC  | ATION PLA     | Г                                     |                                        |  |
|-------------------------------------------------|------------|------------------------------------------------------------|---------------------------------------------------------------|----------------------------------------------------------|-------------|----------------|------|---------------|---------------------------------------|----------------------------------------|--|
| 30                                              |            | <sup>2 Pool</sup> Code<br>98220                            |                                                               | <sup>3 Pool Name</sup><br>PURPLE SAGE; WOLFCAMP GAS POOL |             |                |      |               |                                       |                                        |  |
| 327180                                          |            |                                                            | <sup>5 Property Name</sup><br>BUFFALO TRACE 1/36 W10B FED COM |                                                          |             |                |      |               | <sup>6</sup> Well Number<br><b>2H</b> |                                        |  |
| 70grid<br>14744                                 |            | <sup>8</sup> Operator Name<br><b>MEWBOURNE OIL COMPANY</b> |                                                               |                                                          |             |                |      |               |                                       | <sup>9</sup> Elevation<br><b>3018'</b> |  |
|                                                 |            |                                                            |                                                               |                                                          | " Surfa     | ce Location    |      |               |                                       |                                        |  |
| UL or lot no.                                   | Section    | Township                                                   | Range                                                         | Lot Idn                                                  | Feet from t | he North/South | line | Feet From the | East/West line                        | County                                 |  |
| 0                                               | 1          | 26S                                                        | 29E                                                           |                                                          | 400         | SOUTH          |      | 1600          | EAST                                  | EDDY                                   |  |
| "Bottom Hole Location If Different From Surface |            |                                                            |                                                               |                                                          |             |                |      |               |                                       |                                        |  |
| UL or lot no.                                   | Section    | Township                                                   | Range                                                         | Lot Idn                                                  | Feet from t | he North/South | line | Feet from the | East/West line                        | County                                 |  |
| B                                               | 36         | 25S                                                        | 29E                                                           |                                                          | 330         | NORTH          |      | 1650          | EAST                                  | EDDY                                   |  |
| <sup>12</sup> Dedicated Acre<br>640             | s 13 Joint | or Infill 14 C                                             | onsolidation                                                  | Code 15 (                                                | Order No.   |                |      |               |                                       |                                        |  |