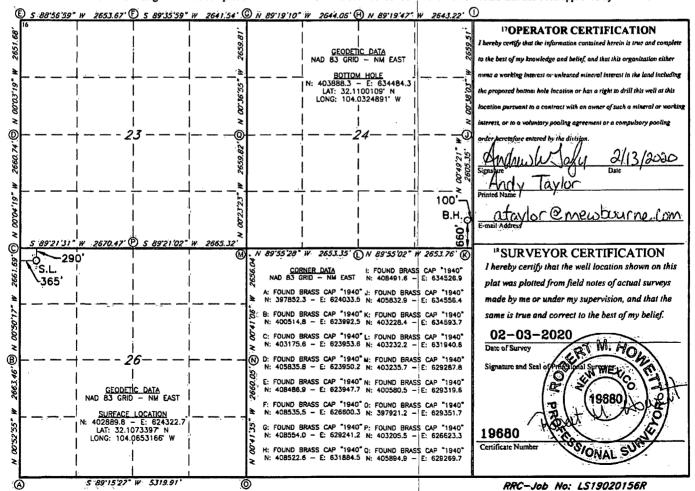

Form C-102 District Office

☐ AMENDED REPORT

WELL LOCATION AND ACREAGE DEDICATION PLAT

| 30-015-46751             |          |                |                                      | Pool Code | 17 h                    | sillow L         | AKE Pool Nar  | ne<br>30ne Spr | ing 5                |  |
|--------------------------|----------|----------------|--------------------------------------|-----------|-------------------------|------------------|---------------|----------------|----------------------|--|
| Property Code<br>327 155 |          |                | OXBOW 23/24 B2MP FED COM             |           |                         |                  |               |                |                      |  |
| 19971D NO.               |          |                | *Operator Name MEWBOURNE OIL COMPANY |           |                         |                  |               |                | 9 Elevation<br>2955' |  |
|                          |          |                | ,                                    |           | <sup>10</sup> Surface 1 | Location         | -             |                |                      |  |
| UL or lot no.            | Section  | Township       | Range Lot idn                        |           | Feet from the           | North/South line | Feet From the | East/West line | County               |  |
| D                        | 26       | 25S            |                                      |           | 290                     | NORTH            | 365           | WEST           | EDDY                 |  |
|                          |          |                | 11 I                                 | Bottom H  | ole Location            | If Different Fro | m Surface     | ,              |                      |  |
| UL or lot no.            | Section  | Township       | Range                                | Lot Idn   | Feet from the           | North/South line | Feet from the | East/West line | County               |  |
| P                        | 24       | 25S            | 28E                                  |           | 660                     | SOUTH            | 100           | EAST           | EDDY                 |  |
| Dedicated Acre           | 13 Joint | or Infill 14 ( | Consolidation                        | Code 15 C | Order No.               |                  |               |                |                      |  |