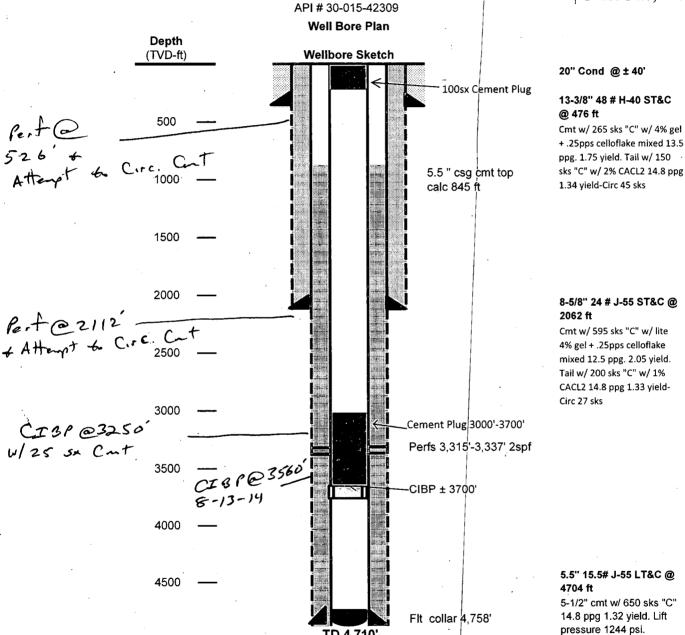

|

H

## Forehand 27 State # 4

Location: Section 22\_T23S\_R27E\_Eddy County, New Mexico





TD 4,710'

5000

## Forehand 27 State # 4

Location: Section 22\_T23S\_R27E\_Eddy County, New Mexico

API # 30-015-42309





## CONDITIONS FOR PLUGGING AND ABANDONMENT

OCD - Southern District

The following is a guide or checklist in preparation of a plugging program, this is not all inclusive and care must be exercised in establishing special plugging programs in unique and unusual cases, Notify NMOCD District Office II at (575)-748-1283 at least 24 hours before beginning work. After MIRU rig will remain on well until it is plugged to surface. OCD is to be notified before rig down. Company representative will be on location during plugging procedures.

- 1. A notice of intent to plug and abandon a wellbore is required to be approved before plugging operations are conducted. A cement e