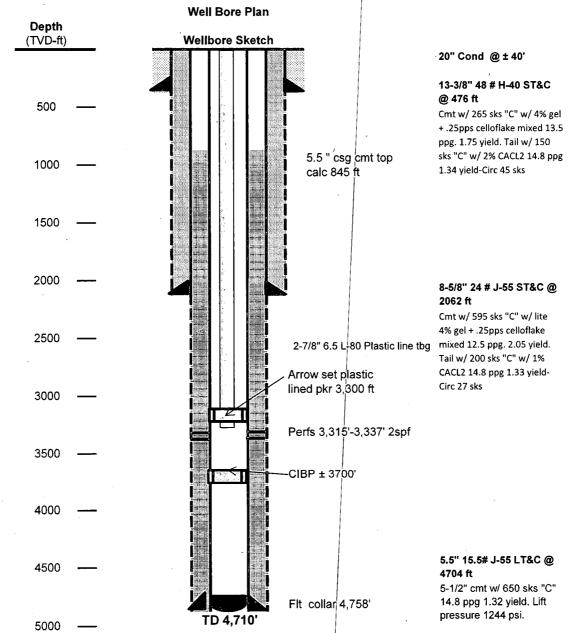

|

H

## Forehand 27 State # 4

Location: Section 22\_T23S\_R27E\_Eddy County, New Mexico





TD 4,710'

5000

## Forehand 27 State # 4

Location: Section 22\_T23S\_R27E\_Eddy County, New Mexico

API # 30-015-42309





## CONDITIONS FOR PLUGGING AND ABANDONMENT

OCD - Southern District

The following is a guide or checklist in preparation of a plugging program, this is not all inclusive and care must be exercised in establishing special plugging programs in unique and unusual cases, Notify NMOCD District Office II at (575)-748-1283 at least 24 hours before beginning work. After MIRU rig will remain on well until it is plugged to surface. OCD is to be notified before rig down. Company representative will be on location during plugging procedures.

- 1. A notice of intent to plug and abandon a wellbore is required to be approved before plugging operations are conducted. A cement evaluation tool is required in order to ensure isolation of producing formations, protection of water and correlative rights. A