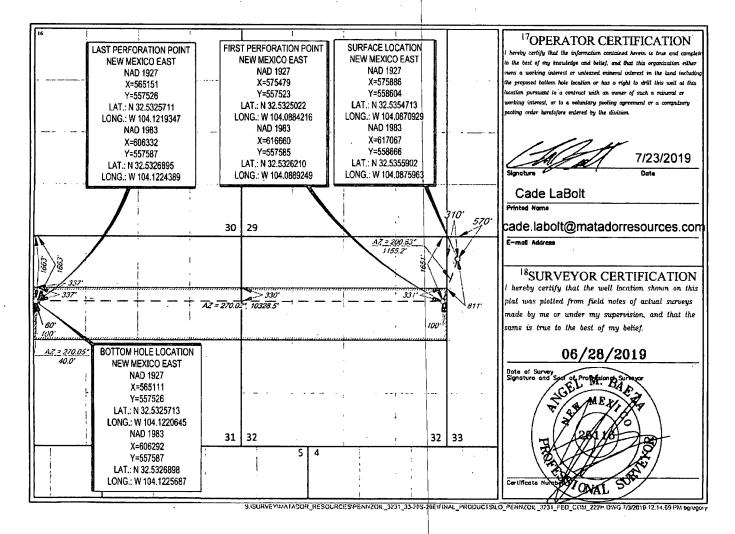

1

| 320077 326254                           |                        | PENNZOIL 3231 FED COM                                    |                   |           |                          | 2                 | 222H          |                |                                 |  |
|-----------------------------------------|------------------------|----------------------------------------------------------|-------------------|-----------|--------------------------|-------------------|---------------|----------------|---------------------------------|--|
| <sup>7</sup> OGRID N<br>228937          | ło.                    | <sup>3</sup> Operator Name<br>MATADOR PRODUCTION COMPANY |                   |           |                          |                   |               |                | <sup>9</sup> Elevation<br>3264' |  |
|                                         |                        |                                                          |                   |           | <sup>10</sup> Surface Lo | cation            |               |                |                                 |  |
| UL or lot no.                           | Section                | Township                                                 | Range             | Lot Idn   | Feet from the            | North/South line  | Feet from the | East/West line | County                          |  |
| D                                       | 33                     | 20-S                                                     | 29-E              | -         | 570'                     | NORTH             | 310'          | WEST           | EDDY                            |  |
|                                         | <u></u>                | •                                                        | <sup>13</sup> Bc  | ottom Hol | e Location If Di         | fferent From Surf | ace           | <b>I</b>       |                                 |  |
| UL or lot no.                           | Section                | Township                                                 | Ronge             | Lot Idn   | Feet from the            | North/South line  | Feet from the | East/West line | Count                           |  |
| 2                                       | 31                     | 20-S                                                     | 29-E              | -         | 1663'                    | NORTH             | 60' 🖌         | WEST           | EDDY                            |  |
| <sup>12</sup> Dedicated Acres<br>318.80 | <sup>13</sup> Joint or | infill <sup>(*</sup> Co                                  | insolidation Code | 13Order   | No.                      | <b>L</b>          | ·             |                |                                 |  |