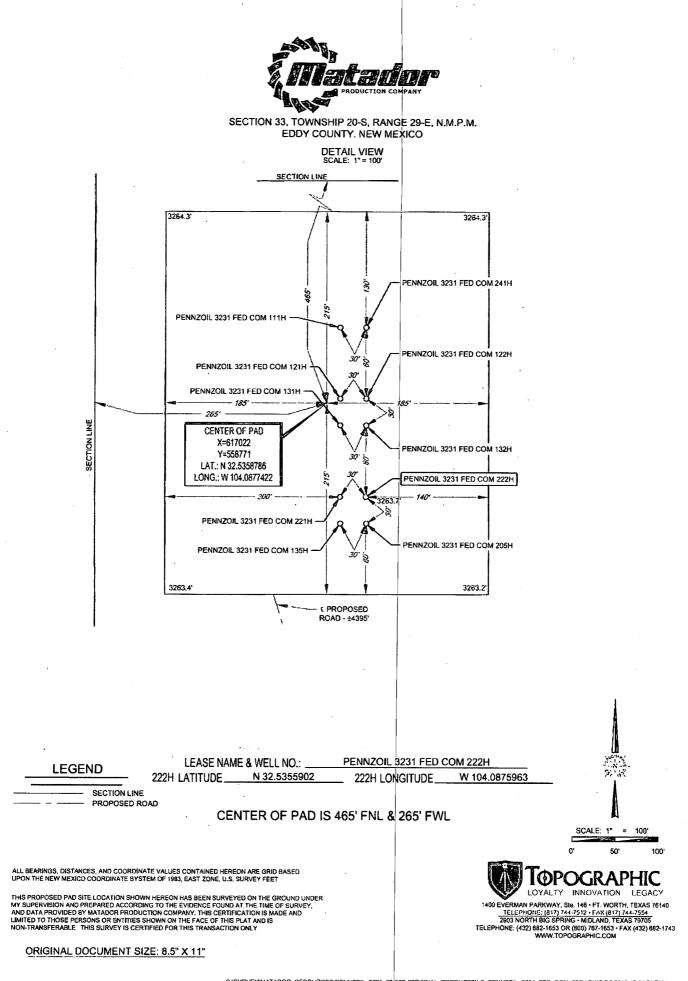

1

| 320077 326254                           |                        | PENNZOIL 3231 FED COM                                    |                   |           |                          | 2                 | 222H          |                |                                 |  |
|-----------------------------------------|------------------------|----------------------------------------------------------|-------------------|-----------|--------------------------|-------------------|---------------|----------------|---------------------------------|--|
| <sup>7</sup> OGRID N<br>228937          | ło.                    | <sup>3</sup> Operator Name<br>MATADOR PRODUCTION COMPANY |                   |           |                          |                   |               |                | <sup>9</sup> Elevation<br>3264' |  |
|                                         |                        |                                                          |                   |           | <sup>10</sup> Surface Lo | cation            |               |                |                                 |  |
| UL or lot no.                           | Section                | Township                                                 | Range             | Lot Idn   | Feet from the            | North/South line  | Feet from the | East/West line | County                          |  |
| D                                       | 33                     | 20-S                                                     | 29-E              | -         | 570'                     | NORTH             | 310'          | WEST           | EDDY                            |  |
|                                         | <u></u>                | •                                                        | <sup>13</sup> Bc  | ottom Hol | e Location If Di         | fferent From Surf | ace           | <b>I</b>       |                                 |  |
| UL or lot no.                           | Section                | Township                                                 | Ronge             | Lot Idn   | Feet from the            | North/South line  | Feet from the | East/West line | Count                           |  |
| 2                                       | 31                     | 20-S                                                     | 29-E              | -         | 1663'                    | NORTH             | 60' 🖌         | WEST           | EDDY                            |  |
| <sup>12</sup> Dedicated Acres<br>318.80 | <sup>13</sup> Joint or | infill <sup>(*</sup> Co                                  | insolidation Code | 13Order   | No.                      | <b>L</b>          | ·             |                |                                 |  |