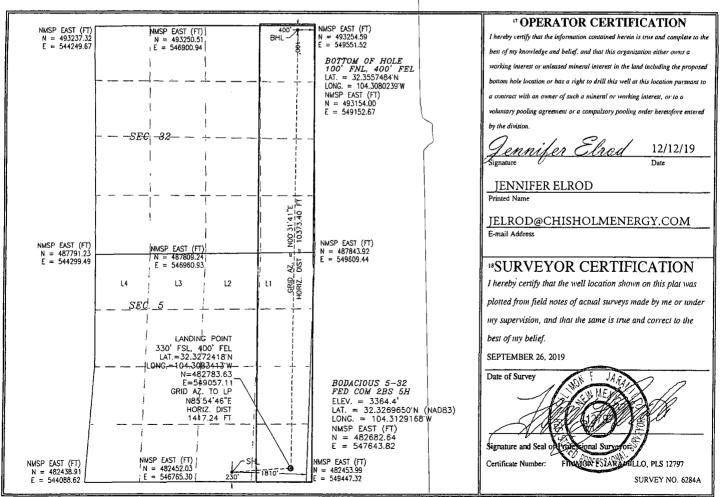

Santa Fe. NM 87505

X AMENDED REPORT REV BHL AND CHANGE FROM WCA

TO 2BS

WELL LOCATION AND ACREAGE DEDICATION PLAT

| <sup>1</sup> API Number    | <sup>2</sup> Pool Code | me                    |               |  |
|----------------------------|------------------------|-----------------------|---------------|--|
| 30-015-45836               | 98056                  | WC-015 G-04 S232628M; | BONE SPRING   |  |
| <sup>4</sup> Property Code | <sup>5</sup> Prop      | erty Name             | * Well Number |  |
| 225336 32705/              | BODACIOUS 5            | 5H                    |               |  |
| <sup>7</sup> OGRID №.      | 8 Oper                 | ator Name             | 9 Elevation   |  |
| 372137                     | CHISHOLM ENERG         | GY OPERATING, LLC     | 3364.4        |  |

Surface Location

| UL or lot no. | Section | Township | Range | Lot Idn | Feet from the | North/South line | Feet from the | East/West line | County |
|---------------|---------|----------|-------|---------|---------------|------------------|---------------|----------------|--------|
| P             | 5       | 23 S     | 26 E  |         | 230           | SOUTH            | 1810          | EAST           | EDDY   |

Bottom Hole Location If Different From Surface

| UL or lot no.     | Section               | Township     | Range         | Lot Idn | Feet from the | North/South line | Feet from the | East/West line | County |
|-------------------|-----------------------|--------------|---------------|---------|---------------|------------------|---------------|----------------|--------|
| A                 | 32                    | 22 S         | 26 E          |         | 100           | NORTH            | 400           | EAST           | EDDY   |
| 12 Dedicated Acre | s <sup>13</sup> Joint | or Infill 14 | Consolidation | Code    |               |                  | 15 Order No.  |                |        |
| 320.89            |                       |              |               |         |               |                  |               |                |        |

No allowable will be assigned to this completion until all interests have been consolidated or a non-standard unit has been approved by the division.

| Inte    | nt X           | As Dr           | illed                                  |              |          |             |         |             |          |        |        |                |             |               |
|---------|----------------|-----------------|----------------------------------------|--------------|----------|-------------|---------|-------------|----------|--------|--------|----------------|-------------|---------------|
| API     | #              |                 |                                        |              |          |             |         |             |          |        |        |                |             |               |
| -       | 0-015-458      |                 |                                        |              |          | -T          |         |             |          |        |        |                |             | ļ             |
| 1       | erator Na      | ime:<br>M ENER( |                                        | DAT          | NC       |             | perty   | - 1         |          | יט בבו | - C    | <b>~</b> N 4 ~ | D.C.        | Well Number   |
| LL      |                | VI EINER        | 31 OFE                                 | TA II        | ing,     |             | DAC     |             | o        | 32 FE[ | ال ر   | JIVI 2         | 82          | 5H            |
|         |                |                 |                                        |              |          |             |         |             |          |        |        |                | ····        |               |
|         |                |                 |                                        |              |          |             |         |             |          |        |        |                |             |               |
|         |                |                 |                                        |              |          |             |         |             |          |        |        |                |             |               |
| Kick    | Off Point      | (KOP)           |                                        |              |          |             |         | 2           |          |        |        |                |             |               |
| UL      | Section        | Township        | Range                                  | Lot          | Feet     |             | From    |             | Feet     | t      | Fror   | m E/W          | County      |               |
| P       | 5              | 23S             | 26E                                    |              | 230      |             | sou     | TH          | 181      | 0      | EAS    | ST             | EDDY        |               |
| Latit   | tude<br>326965 | sn.             |                                        |              | Longit   |             | 9168    |             |          |        |        |                | NAD<br>83   |               |
| 02.     | 020300         |                 | ······································ |              | 104.     | J 123       | 9100    | <del></del> |          |        |        |                | 03          |               |
|         |                | . /===:         |                                        |              |          |             |         |             |          |        |        |                |             |               |
| First   | Take Poir      | nt (FTP)        |                                        |              |          |             |         |             |          |        |        |                |             |               |
| UL<br>P | Section<br>5   | Township 23S    | Range<br>26E                           | Lot          | Feet     | )           | From    |             | Feet     |        |        | n E/W          | County      |               |
| Latit   |                | 233             | ZOE                                    |              | <u> </u> | 330 SOUTH   |         |             | 400      |        | EAS    |                | EDDY        |               |
| 32.     | 327241         | 8               |                                        |              | 1        | 104.3083413 |         |             |          |        |        |                | 83          |               |
|         |                |                 |                                        | <del>/</del> |          |             |         | -           |          |        |        |                |             |               |
| Last 7  | Take Poin      | t (LTP)         |                                        |              |          |             |         |             |          |        |        |                |             |               |
| UL      | Section        | Township        | Range                                  | Lot          | Feet     | Fro         | m N/S   | Feet        |          | From 6 | = /\A/ | Count          |             |               |
| A       | 32             | 228             | 26E                                    | LOC          | 100      | 1           | RTH     | 400         | !        | EAST   |        | EDD            |             |               |
| Latit   |                |                 |                                        |              | Longiti  |             | 2000    |             | 5        | •      | -      | NAD            |             | VII. 7/       |
| 32.     | 355748         | ·4 ·            | <del></del>                            |              | 104.     | 3080        | )239    |             | <u> </u> |        |        | 83             |             |               |
|         |                |                 |                                        |              |          |             |         |             |          |        |        |                |             |               |
|         |                |                 |                                        |              |          |             |         |             |          |        |        |                |             |               |
| ls this | s well the     | defining w      | vell for the                           | e Hori       | zontal S | pacin       | g Unit  | ) [         | YĘS      |        |        |                | •           |               |
|         |                |                 |                                        |              |          |             |         |             |          |        |        |                |             |               |
|         |                | . CII . II .    | ſ                                      | NO           | 7        |             |         |             |          |        |        |                |             | ,             |
| is this | s well an i    | nfill well?     | L                                      | NO           | _        |             |         |             |          |        |        |                |             |               |
|         |                |                 |                                        |              |          |             |         |             |          |        |        |                |             |               |
| f infil | ll is yes pl   | ease provi      | de API if a                            | vailat       | le, Ope  | rator       | Name    | and w       | /ell ni  | umber  | for [  | Definir        | ng well for | r Horizontal  |
| Spaci   | ng Unit.       |                 | •                                      |              |          |             |         |             |          |        |        |                |             |               |
| API#    |                |                 |                                        |              |          |             |         |             |          |        |        |                |             |               |
|         |                |                 |                                        |              |          |             |         |             |          |        |        |                |             |               |
| Ope     | rator Nan      | ne:             |                                        |              |          | Prop        | perty N | lame:       |          |        |        |                |             | Well Number   |
|         |                |                 |                                        |              |          |             |         |             |          |        |        |                |             |               |
|         |                |                 |                                        |              |          |             |         |             |          |        |        |                |             |               |
|         |                |                 |                                        |              |          |             |         |             |          |        |        |                |             | KZ 06/29/2018 |