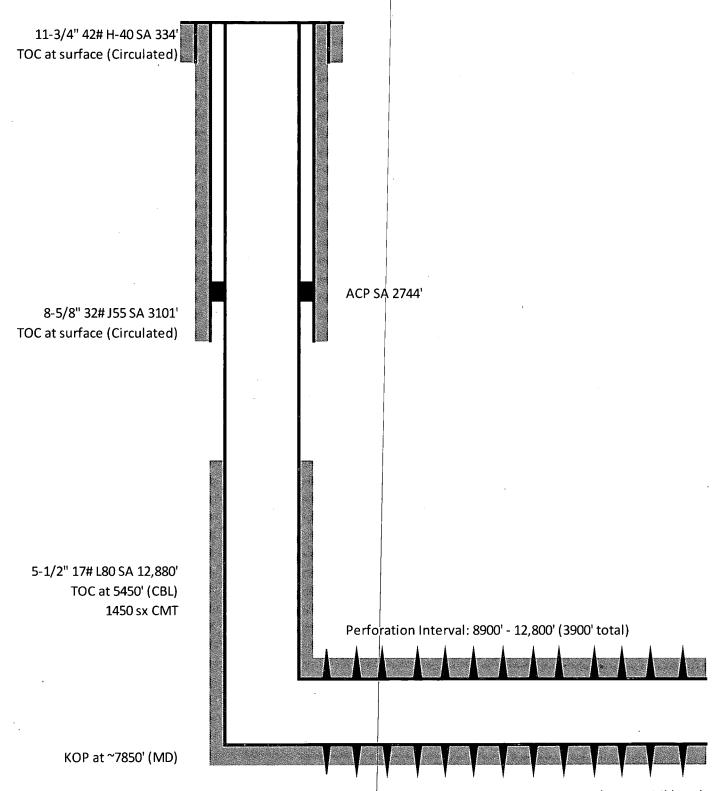

OXY USA Inc. Cedar Canyon 15 #2H - 30-015-41032

**OXY USA Inc. - Current** 

Well Name: Cedar Canyon 15-2H

API: 30-015-41032

Loc: 170' FSL 360' FWL SEC 15, T24S, R29E

County/State: Eddy County, NM

TD: 12,960' MD; 8796' (TVD)

PBTD: 12,880' (MD); 8794' (TVD)

OXY USA Inc. Cedar Canyon 15 #2H - 30-015-41032

**OXY USA Inc. - Proposed** 

Well Name: Cedar Canyon 15-2H

API: 30-015-41032

Loc: 170' FSL 360' FWL SEC 15, T24S, R29E

County/State: Eddy County, NM