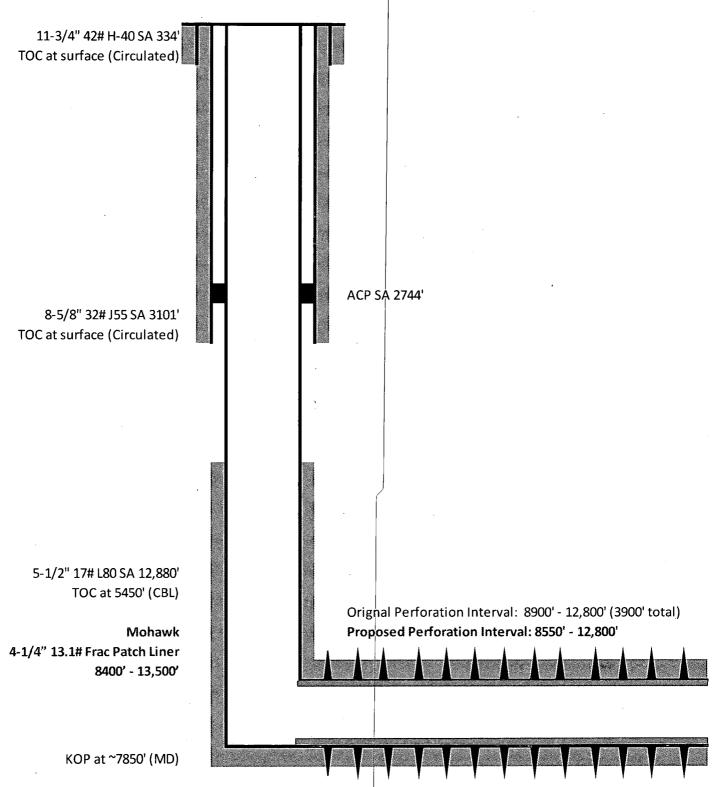

PBTD: 12,880' (MD); 8794' (TVD)

OXY USA Inc. Cedar Canyon 15 #2H - 30-015-41032

**OXY USA Inc. - Proposed** 

Well Name: Cedar Canyon 15-2H

API: 30-015-41032

Loc: 170' FSL 360' FWL SEC 15, T24S, R29E

County/State: Eddy County, NM

TD: 12,960' MD; 8796' (TVD) PBTD: 12,880' (MD); 8794' (TVD)