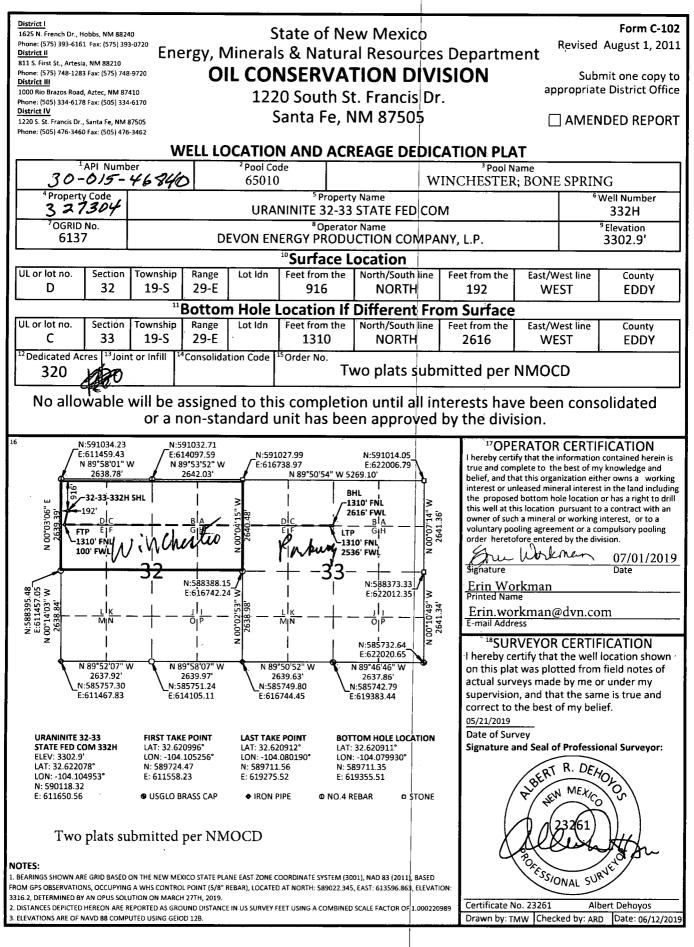

## RECEIVED

|          | <u></u>                 |                  |               |          |                        | ſ           | MAR          | 1 1 2000                    | +                |                  |                |                    |                     |
|----------|-------------------------|------------------|---------------|----------|------------------------|-------------|--------------|-----------------------------|------------------|------------------|----------------|--------------------|---------------------|
|          |                         |                  |               |          | EM                     | NRI         | <b>D-0</b>   | CDARTE                      | ES               | A                |                |                    |                     |
| ntent    | nt X                    |                  | As Dri        | illed    |                        |             |              | ļ                           |                  |                  |                |                    |                     |
| API #    |                         |                  |               |          |                        | •           |              |                             |                  |                  |                |                    |                     |
|          | ator Name<br>ON ENEI    |                  | DUCT          | ION (    | COMPANY,               | L.P.        |              | perty Name:<br>ANINITE 32-3 | ,3 ST            | TATE FED         | COM            |                    | Vell Number<br>332H |
|          | Off Point               |                  |               |          |                        |             |              |                             |                  |                  |                |                    |                     |
| UL<br>D  | Section<br>32           | Township<br>19S  | Range         |          | Feet<br>1310           | From<br>NO  | n N/S<br>RTH | Feet <b>50</b>              | $\left[ \right]$ | From E/W<br>WEST | County<br>EDD  | Y                  |                     |
| Latitud  |                         | I                | <u> </u>      | <u> </u> | Longitude              | -104.1      |              | 1                           |                  |                  | NAD<br>83      | <u> </u>           |                     |
| <u> </u> | 04022.                  | <u>ð</u>         |               |          |                        | 104.1       | 0345         | b                           |                  | !                | 65             |                    | ]                   |
|          |                         | oint (FTP)       |               |          |                        |             | _            |                             |                  |                  |                |                    | _                   |
|          |                         | Township<br>19-S | Range<br>29-E | Lot      | Feet<br>1310           | From<br>NOF | n N/S<br>RTH | Feet<br>100                 |                  | From E/W<br>WEST | County<br>EDDY |                    |                     |
| Latitud  |                         | <u>+</u>         | <u> </u>      | <u> </u> | Longitude<br>-104.1052 | 1           | <u></u>      | 1+00                        |                  |                  | NAD            |                    |                     |
| J2.v-    | 20950                   |                  |               |          | -104.1022              | 250<br>     |              |                             | <u> </u>         | !                | 83             |                    |                     |
| _ast T   | Fake Poii               | int (LTP)        | ŗ             |          |                        |             |              |                             |                  |                  |                |                    |                     |
| UL       | Section                 | Township<br>19-S |               | Lot      | Feet<br>1310           | From<br>NOF |              | Feet<br>2616                |                  | From E/W<br>WEST | County<br>EDDY |                    |                     |
| Latitude |                         |                  | <u>[=-</u>    | <u> </u> | Longitude<br>-104.0799 |             | <u></u>      |                             |                  |                  | NAD<br>83      |                    |                     |
| Jane.    |                         |                  |               |          | -104.0.22              |             |              | <u> </u>                    | <u> </u>         | !                | 65             |                    |                     |
| s this   | ; well th               | ıe definiı       | ng well       | l for 1  | the Horizont           | tal Sp      | pacing       | ; Unit? YI                  | /ES              | ]                |                |                    |                     |
| s this   | well an                 | n infill we      | ell?          | ١        | NO                     |             |              |                             |                  |                  |                |                    |                     |
|          | ll is yes p<br>ng Unit. |                  | API if a      | vaila    | ble, Operat            | or na       | me ar        | nd well numb                | ber              | for Defini       | ing well for   | <sup>,</sup> Horia | zontal              |
| API #    |                         |                  |               |          |                        |             |              |                             | I                | :                |                |                    |                     |
| Operat   | ator Name:              | •                |               |          |                        | I           | Prope        | erty Name:                  |                  |                  |                | W                  | /ell Number         |
|          |                         |                  |               |          |                        |             |              |                             | _                |                  |                |                    |                     |
|          |                         |                  |               |          |                        | <u> </u>    | <u> </u>     |                             |                  |                  |                | KZ (               | 06/29/2018          |
|          |                         |                  |               |          |                        |             |              |                             |                  |                  |                |                    |                     |
|          |                         |                  |               |          |                        |             |              | 1                           |                  |                  |                |                    |                     |