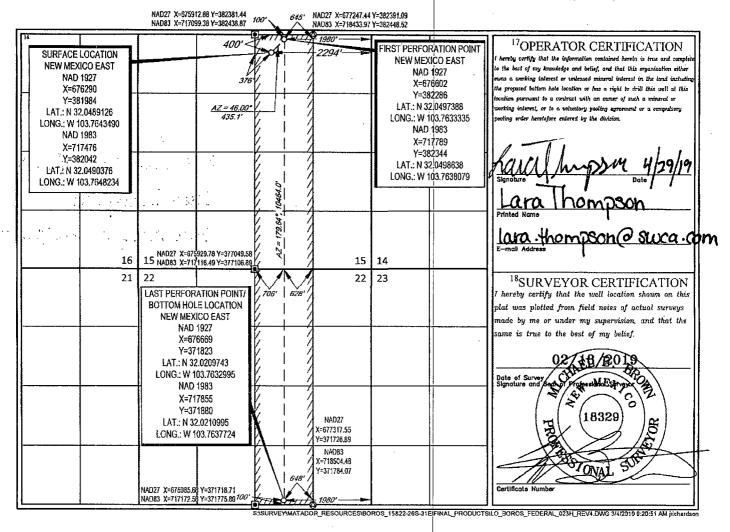

State of New Mexico

MAR 0 4 2020

**FORM C-102** 

Revised August 1, 2011 Energy, Minerals & Natural Resources

Department DIVISION District Office

1220 South St. Francis Dr. Santa Fe, NM 87505

AMENDED REPORT

WELL LOCATION AND ACREAGE DEDICATION PLAT <sup>1</sup>API Number 30-015-46836 96411 Big Sinks Delaware, Southeast Property Code Property Name Well Number 2632 BOROS FEDERAL 023H OGRID No <sup>8</sup>Operator Name <sup>9</sup>Elevation 228937 MATADOR PRODUCTION COMPANY 3225 10 Surface Location UL or lot no. Section Townshin Range Lot Ide Feet from the North/South line Feet from th East/West line County R 15 26-S 31-E 400' NORTH 2294' **EAST EDDY** <sup>11</sup>Bottom Hole Location If Different From Surface UL or lot no Sectio Township Rang Lot Id: Feet from the North/South lin Feet from the East/West line 0 22 26-S 31-E 100' SOUTH 1980' EAST **EDDY** Dedicated Acres Joint or Infill Consolidation Code <sup>5</sup>Order No 320