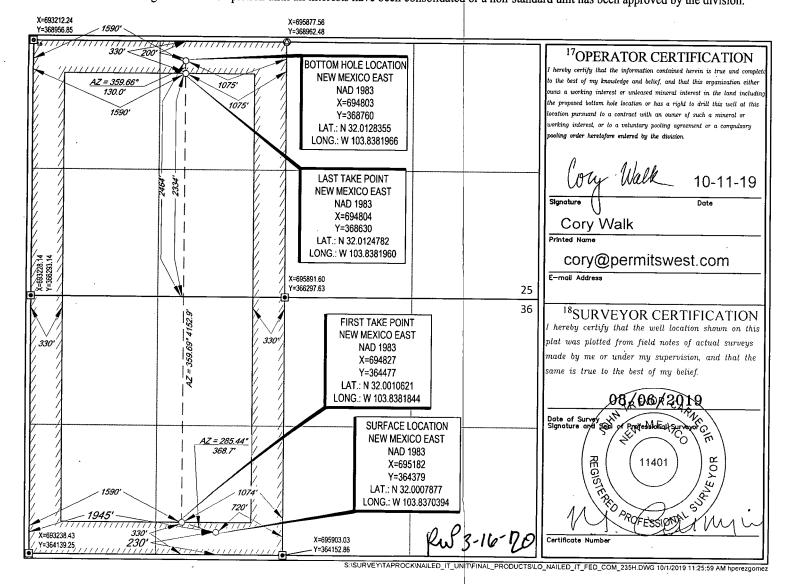

State of New Mexico RECEVED Energy, Minerals & Natural Resources MAR 0 6 2020

Revised August 1, 2011 Submit one copy to appropriate

OIL CONSERVATION DIVISION OCDARTESIA Santa Fe, NM 87505

SOUTH

1590'

WEST

AMENDED REPORT

**FORM C-102** 

**District Office** 

**EDDY** 

WELL LOCATION AND ACREAGE DEDICATION PLAT

|            | <sup>1</sup> API Number<br>30-015 - 46844        |               |                                              |                                         | <sup>2</sup> Pool Code<br>98220 |                    | -               | PURPLE SAGE; WOLFCAMP |                     |            |                                  |        |  |
|------------|--------------------------------------------------|---------------|----------------------------------------------|-----------------------------------------|---------------------------------|--------------------|-----------------|-----------------------|---------------------|------------|----------------------------------|--------|--|
| 3 2 7 30 8 |                                                  |               | <sup>5</sup> Property Name NAILED IT FED COM |                                         |                                 |                    |                 |                       |                     |            | <sup>6</sup> Well Number<br>235H |        |  |
|            | <sup>7</sup> 0GRID №.<br>372043                  |               |                                              | *Operator Name TAP ROCK OPERATING, LLC. |                                 |                    |                 |                       |                     |            | <sup>9</sup> Elevation<br>3017'  |        |  |
|            | 10 Surface Location                              |               |                                              |                                         |                                 |                    |                 |                       |                     |            |                                  |        |  |
| 4          | UL or lot no.                                    | Section<br>36 | Township 26-S                                | 30-E                                    | Lot Idn<br>—                    | Feet from the 230' | North/S<br>SOUT | outh line<br>H        | Feet from the 1945' | Eas<br>WES | t/West line                      | EDDY   |  |
|            | 11Bottom Hole Location If Different From Surface |               |                                              |                                         |                                 |                    |                 |                       |                     |            |                                  |        |  |
|            | UL or lot no.                                    | Section       | Township                                     | Range                                   | Lot Idn                         | Feet from the      | North/          | South line            | Feet from the       | Eas        | t/West line                      | County |  |

No allowable will be assigned to this completion until all interests have been consolidated or a non-standard unit has been approved by the division.

2464'

Order No.