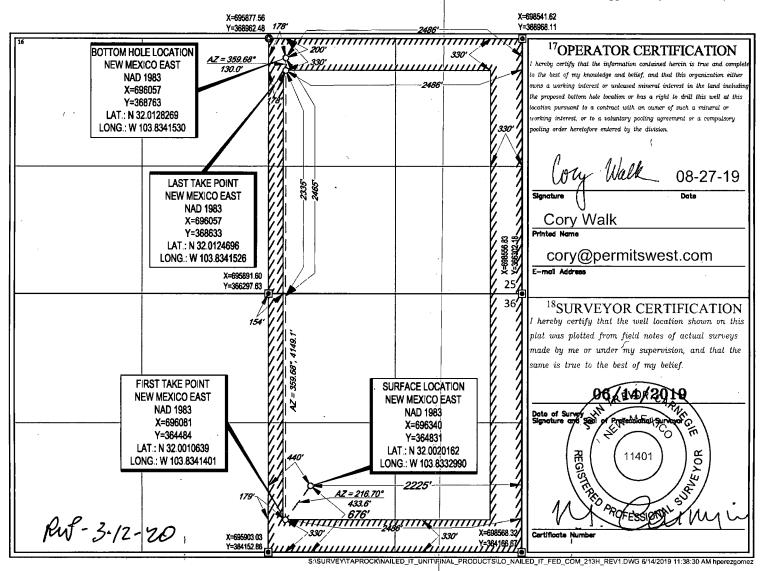

|   | District I /   1625 N. French Dr., Hobbs, NM 88240   Phone: (575) 393-6161 Fax: (575) 393-0720   District III   811 S. First St., Artesia, NM 88210   Phone: (575) 748-1283   Pax: (575) 748-9720   District III   1000 Rio Brazos Road, Aztec, NM 87410   Phone: (505) 334-6178   Pastrict IV   1220 S. St. Francis Dr., Santa Fe. NM 87505 |                          |                         |                                | -                                       | rgy, Miner<br>I<br>L CONSE<br>1220 So | Department<br>RVATION<br>uth | ARES<br>MAR O<br>DIVIS         | REVERLES<br>0 4 2020<br>VISION<br>OCDARTESIA |              |                                 | FORM C-102<br>Revised August 1, 2011<br>Submit one copy to appropriate<br>District Office<br>AMENDED REPORT |  |  |
|---|----------------------------------------------------------------------------------------------------------------------------------------------------------------------------------------------------------------------------------------------------------------------------------------------------------------------------------------------|--------------------------|-------------------------|--------------------------------|-----------------------------------------|---------------------------------------|------------------------------|--------------------------------|----------------------------------------------|--------------|---------------------------------|-------------------------------------------------------------------------------------------------------------|--|--|
|   | Phone: (505) 476-3460                                                                                                                                                                                                                                                                                                                        | WELL L                   | Santa Fe, NM 8750       |                                |                                         |                                       |                              |                                |                                              |              |                                 |                                                                                                             |  |  |
|   | 30-                                                                                                                                                                                                                                                                                                                                          | 28                       | <sup>2</sup> Pool       | Code<br>220                    | <sup>3</sup> Pool Nam<br>PURPLE SAGE, \ |                                       |                              | Name                           | ne                                           |              |                                 |                                                                                                             |  |  |
|   | Property C.                                                                                                                                                                                                                                                                                                                                  | ode<br>308               |                         | · · · ·                        |                                         | <sup>5</sup> F<br>NAILED              | operty Name<br>IT FED COM    |                                |                                              | ,            | Well Number<br>213H             |                                                                                                             |  |  |
|   | <sup>7</sup> OGRID N<br>37204                                                                                                                                                                                                                                                                                                                |                          |                         |                                | T                                       |                                       | Operator Name<br>OPERATIN    | erator Name<br>DPERATING, LLC. |                                              |              | <sup>9</sup> Elevation<br>3028' |                                                                                                             |  |  |
|   | <sup>10</sup> Surface Location                                                                                                                                                                                                                                                                                                               |                          |                         |                                |                                         |                                       |                              |                                |                                              |              |                                 |                                                                                                             |  |  |
| 6 | UL or lot no.<br><b>2</b>                                                                                                                                                                                                                                                                                                                    | Section<br><b>36</b>     | Township<br><b>26</b> — | S 30–E                         |                                         | ot Idn Feet                           |                              | urth/South lin                 | Feet from th                                 | e Eas<br>EAS | st/West line<br>ST              | County<br>EDDY                                                                                              |  |  |
| v | <sup>11</sup> Bottom Hole Location If Different From Surface                                                                                                                                                                                                                                                                                 |                          |                         |                                |                                         |                                       |                              |                                |                                              |              |                                 |                                                                                                             |  |  |
|   | UL or lot no.<br>J                                                                                                                                                                                                                                                                                                                           | Section<br>25            | Township<br><b>26</b> — | Ŭ,                             | L<br>                                   | ot Idn Feet                           |                              | orth/South lin                 | re Feet from th                              | e Ea         | st/West line<br>ST              | County<br>EDDY                                                                                              |  |  |
|   | <sup>12</sup> Dedicated Acres<br>288.4                                                                                                                                                                                                                                                                                                       | <sup>13</sup> Joint or I | nfill                   | <sup>14</sup> Consolidation Co | de                                      | <sup>15</sup> Order No.               |                              |                                | • ·····                                      | •            |                                 |                                                                                                             |  |  |