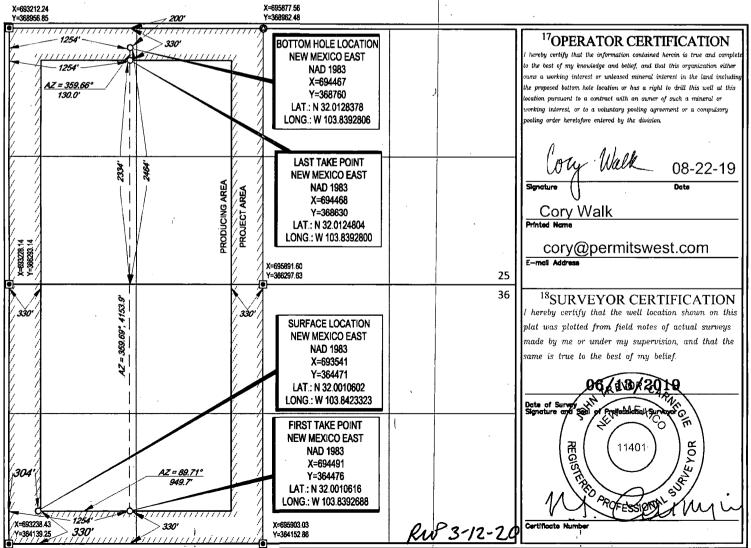

| Phone:<br>Districe<br>811 S.<br>Phone:<br>Districe<br>1000 R<br>Phone:<br>Districe<br>1220 S | N. French Dr., Ho<br>: (575) 393-6161<br><u>ct II</u><br>First St., Artesia<br>: (575) 748-1283<br><u>ct III</u><br>Rio Brazos Road,<br>: (505) 334-6178 | Fax: (575) 3<br>A, NM 88210<br>Fax: (575) 7<br>Aztec, NM 8<br>Fax: (505) 3<br>Santa Fe, NM | 93-0720<br>48-9720<br>7410<br>34-6170<br>1 87505<br>76-3462 |                 | Santa Fe, NM 87505              |                         |                | Revised August 1, 201<br>MAR 0 4 2020 Submit one copy to appropriate<br>District Office<br>Dr. AMENDED REPORT |                          |                |   |                |  |
|----------------------------------------------------------------------------------------------|----------------------------------------------------------------------------------------------------------------------------------------------------------|--------------------------------------------------------------------------------------------|-------------------------------------------------------------|-----------------|---------------------------------|-------------------------|----------------|---------------------------------------------------------------------------------------------------------------|--------------------------|----------------|---|----------------|--|
|                                                                                              | WELL LOCATION AND ACREAGE D                                                                                                                              |                                                                                            |                                                             |                 |                                 |                         |                |                                                                                                               |                          |                |   |                |  |
|                                                                                              | <sup>1</sup> API Number<br>30-015 - <b>46821</b>                                                                                                         |                                                                                            |                                                             | 1               | <sup>2</sup> Pool Code<br>98220 |                         |                | <sup>3</sup> Pool Name<br>PURPLE SAGE; WOLFCAMP                                                               |                          |                |   |                |  |
|                                                                                              | <sup>4</sup> Property C                                                                                                                                  | ode                                                                                        | 7                                                           | •               | <sup>5</sup> Property Name      |                         |                |                                                                                                               | <sup>6</sup> Well Number |                |   |                |  |
|                                                                                              | 327508                                                                                                                                                   |                                                                                            |                                                             |                 | NAILED IT FED COM               |                         |                |                                                                                                               | 205H                     |                |   | 05H            |  |
|                                                                                              | <sup>7</sup> OGRD No.                                                                                                                                    |                                                                                            |                                                             |                 | <sup>8</sup> Operator Name      |                         |                |                                                                                                               | <sup>9</sup> Elevation   |                |   |                |  |
|                                                                                              | 372043                                                                                                                                                   |                                                                                            | TAP ROO                                                     |                 |                                 | ROCK OPE                | OPERATING, LLC |                                                                                                               | , (                      |                | 3 | 009'           |  |
|                                                                                              |                                                                                                                                                          |                                                                                            |                                                             |                 |                                 | <sup>10</sup> Surface L | location       |                                                                                                               |                          |                |   |                |  |
| , ULO                                                                                        | or lot no.                                                                                                                                               | Section                                                                                    |                                                             | Range           | Lot Idn                         | Feet from the           |                | outh line                                                                                                     | Feet from the            | East/W         |   | County         |  |
| /                                                                                            | 4                                                                                                                                                        | 36                                                                                         | 26-S                                                        | <b>30</b> –E    | 7                               | 330'                    | SOUT           | H                                                                                                             | 304'                     | WEST           |   | EDDY           |  |
|                                                                                              | <sup>11</sup> Bottom Hole Location If Different From Surface                                                                                             |                                                                                            |                                                             |                 |                                 |                         |                |                                                                                                               |                          |                |   |                |  |
| ULO                                                                                          | or lot no.                                                                                                                                               | Section Township                                                                           |                                                             | Range           | Lot Idn                         | Feet from the           |                | South line Feet from the                                                                                      |                          | East/West line |   | County<br>EDDY |  |
| L                                                                                            |                                                                                                                                                          | 25                                                                                         | 25   26-S   3                                               |                 |                                 | 2464'                   | SOUT           | H                                                                                                             | 1254' W                  |                |   |                |  |
| <sup>12</sup> Ded                                                                            | licated Acres                                                                                                                                            | <sup>13</sup> Joint or 1                                                                   | Infill <sup>14</sup> C                                      | onsolidation Co | le <sup>15</sup> Ord            | er No.                  | . ·            | <b>I</b>                                                                                                      | Į                        |                |   |                |  |
|                                                                                              | 289.2                                                                                                                                                    |                                                                                            |                                                             |                 |                                 |                         |                |                                                                                                               |                          |                |   |                |  |