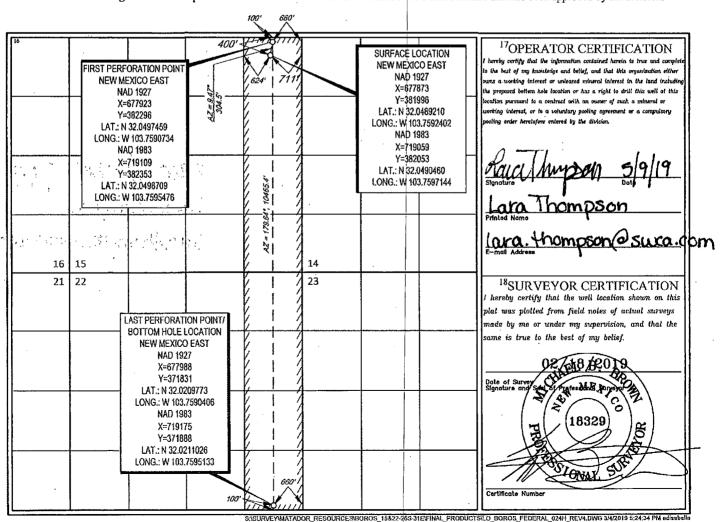

400' NORTH 711' EAST

11Bottom Hole Location If Different From Surface

<sup>10</sup>Surface Location

Feet from the

| UL or lot no.                        | Section<br>22            | Township<br>26-S | Range<br>31-E   | Lat Idn              | Feet from the 100' | North/S<br>SOUT | outh line<br>H | Feet from the 660' | East/West line<br>EAST | EDDY EDDY |
|--------------------------------------|--------------------------|------------------|-----------------|----------------------|--------------------|-----------------|----------------|--------------------|------------------------|-----------|
| <sup>12</sup> Dedicated Acres<br>320 | <sup>13</sup> Joint or I | nfill 14Co       | onsolidation Co | de <sup>15</sup> Ord | er No.             |                 | •              |                    |                        |           |

<sup>10</sup>Surface Location

| UL or lot no.                                    | Section | Township | Range | Lot Idu | Feet from the | North/South line | Feet from the | East/West line | County |
|--------------------------------------------------|---------|----------|-------|---------|---------------|------------------|---------------|----------------|--------|
| A                                                | 15      | 26-S     | 31-E  | -       | 400'          | NORTH            | 711'          | EAST           | EDDY   |
| 11Bottom Hole Location If Different From Surface |         |          |       |         |               |                  |               |                |        |
| UL or lot no.                                    | Section | Township | Range | Lot Idn | Feet from the | North/South line | Feet from the | East/West line | County |
| 1                                                | l       |          | l     |         |               |                  |               |                |        |

| TL or lot no.                     | 22                       | Township<br>26-S       | 31-E             | Lot Idn<br>—        | 100'   | North/South line | Feet from the | EAST | EDDY |
|-----------------------------------|--------------------------|------------------------|------------------|---------------------|--------|------------------|---------------|------|------|
| <sup>12</sup> Dedicated Acres 320 | <sup>13</sup> Joint or I | nfill <sup>14</sup> Co | onsolidation Cod | e <sup>15</sup> Ord | er No. |                  |               |      |      |