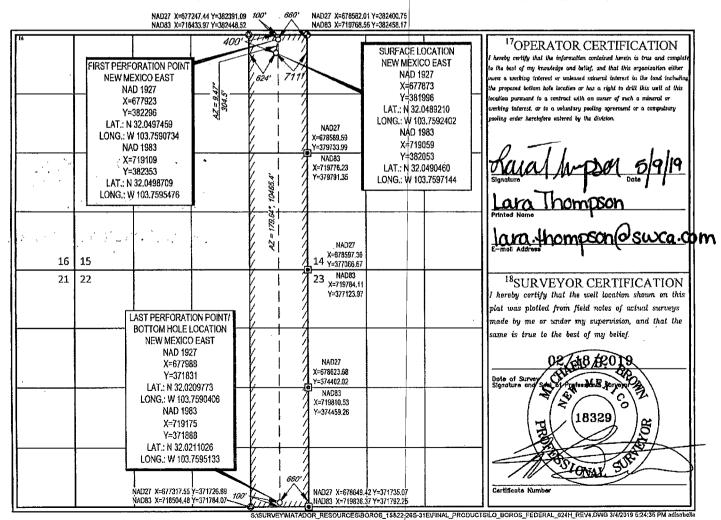

400' NORTH 711' EAST

11Bottom Hole Location If Different From Surface

<sup>10</sup>Surface Location

Feet from the

| UL or lot no.                        | Section<br>22            | Township<br>26-S | Range<br>31-E   | Lat Idn              | Feet from the 100' | North/S<br>SOUT | outh line<br>H | Feet from the 660' | East/West line<br>EAST | EDDY EDDY |
|--------------------------------------|--------------------------|------------------|-----------------|----------------------|--------------------|-----------------|----------------|--------------------|------------------------|-----------|
| <sup>12</sup> Dedicated Acres<br>320 | <sup>13</sup> Joint or I | nfill 14Co       | onsolidation Co | de <sup>15</sup> Ord | er No.             |                 | •              |                    |                        |           |

<sup>10</sup>Surface Location

| UL or lot no.                                    | Section | Township | Range | Lot Idu | Feet from the | North/South line | Feet from the | East/West line | County |
|--------------------------------------------------|---------|----------|-------|---------|---------------|------------------|---------------|----------------|--------|
| A                                                | 15      | 26-S     | 31-E  | -       | 400'          | NORTH            | 711'          | EAST           | EDDY   |
| 11Bottom Hole Location If Different From Surface |         |          |       |         |               |                  |               |                |        |
| UL or lot no.                                    | Section | Township | Range | Lot Idn | Feet from the | North/South line | Feet from the | East/West line | County |
| 1                                                | l       |          | l     |         |               |                  |               |                |        |

| TL or lot no.                     | 22                       | Township<br>26-S       | 31-E             | Lot Idn<br>—        | 100'   | North/South line | Feet from the | EAST | EDDY |
|-----------------------------------|--------------------------|------------------------|------------------|---------------------|--------|------------------|---------------|------|------|
| <sup>12</sup> Dedicated Acres 320 | <sup>13</sup> Joint or I | nfill <sup>14</sup> Co | onsolidation Cod | e <sup>15</sup> Ord | er No. |                  |               |      |      |