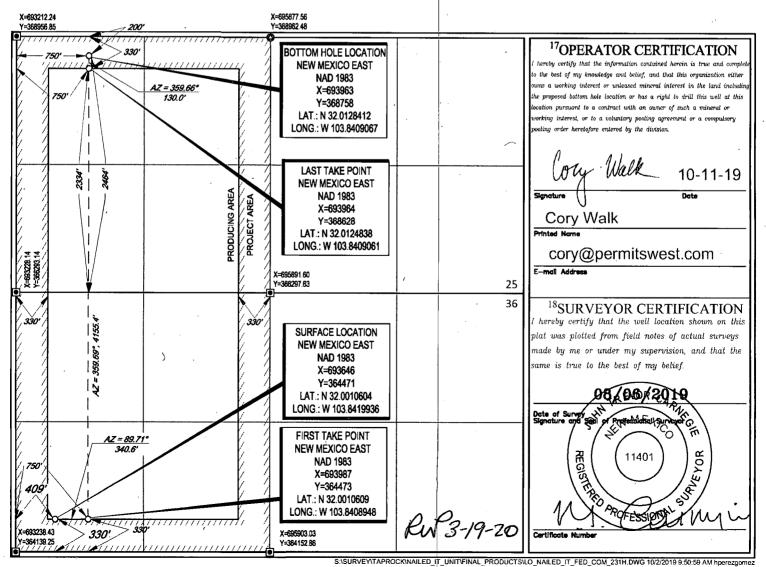

| District I   1625 N. French Dr., Hobbs, NM 88240   Phone: (\$75) 393-6161 Fax: (\$75) 393-0720   District II   811 S. First St., Artesia, NM 88210   Phone: (\$75) 748-1283 Fax: (\$75) 748-9720   District III   1000 Rio Brazos Road, Aztec, NM 87410   Phone: (\$05) 334-6178 Fax: (\$05) 334-6170   District IV   1220 S. St. Francis Dr., Santa Fe, NM 87505   Phone: (\$05) 476-3460 Fax: (\$05) 476-3462 |                                         |            |                            |                            | State of New Mexi<br>Energy, Minerals & Natural<br>Department<br>OIL CONSERVATION D<br>1220 South St. Frans<br>Santa Fe, NM 8750 |                         |                              | MAR U 4 2020 |      |                      | FORM C-102<br>Revised August 1, 2011<br>Submit one copy to appropriate<br>District Office |                        |   |  |
|-----------------------------------------------------------------------------------------------------------------------------------------------------------------------------------------------------------------------------------------------------------------------------------------------------------------------------------------------------------------------------------------------------------------|-----------------------------------------|------------|----------------------------|----------------------------|----------------------------------------------------------------------------------------------------------------------------------|-------------------------|------------------------------|--------------|------|----------------------|-------------------------------------------------------------------------------------------|------------------------|---|--|
| WELL LOCATION AND ACREAGE DEDICATION PLAT                                                                                                                                                                                                                                                                                                                                                                       |                                         |            |                            |                            |                                                                                                                                  |                         |                              |              |      |                      |                                                                                           |                        |   |  |
|                                                                                                                                                                                                                                                                                                                                                                                                                 | 1                                       | API Number |                            | <sup>2</sup> Pool Code     |                                                                                                                                  |                         | <sup>3</sup> Pool Name       |              |      |                      |                                                                                           |                        |   |  |
|                                                                                                                                                                                                                                                                                                                                                                                                                 | 30-                                     | 6891       |                            | 98220                      |                                                                                                                                  |                         | PURPLE SAGE; WOLFCAMP        |              |      |                      |                                                                                           |                        |   |  |
|                                                                                                                                                                                                                                                                                                                                                                                                                 | <sup>4</sup> Property Code              |            |                            |                            |                                                                                                                                  | <sup>5</sup> Property 1 | Name                         |              |      | 1                    | 6,                                                                                        | Well Number            |   |  |
|                                                                                                                                                                                                                                                                                                                                                                                                                 | 327308<br><sup>7</sup> 0GRD №<br>372043 |            | NAILED IT FED CO           |                            |                                                                                                                                  |                         |                              |              | OM 2 |                      |                                                                                           |                        |   |  |
|                                                                                                                                                                                                                                                                                                                                                                                                                 |                                         |            | <sup>8</sup> Operator Name |                            |                                                                                                                                  |                         |                              |              |      |                      |                                                                                           | <sup>9</sup> Elevation |   |  |
|                                                                                                                                                                                                                                                                                                                                                                                                                 |                                         |            | TAP ROCK OPERATING, LLC.   |                            |                                                                                                                                  |                         |                              |              |      |                      | 3008'                                                                                     |                        |   |  |
|                                                                                                                                                                                                                                                                                                                                                                                                                 |                                         |            |                            |                            |                                                                                                                                  | <sup>10</sup> Surface L | ocation                      |              |      | <b>-</b>             |                                                                                           |                        |   |  |
| ,                                                                                                                                                                                                                                                                                                                                                                                                               | UL or lot no.                           | Township   | Range                      | Lot Idn Feet from the Nort |                                                                                                                                  |                         | /South line Feet from the Ea |              |      | ast/West line County |                                                                                           |                        |   |  |
| V                                                                                                                                                                                                                                                                                                                                                                                                               | 4                                       | 36         | 26-S                       | 30-E                       | _                                                                                                                                | 330'                    | SOU                          | TH           | 400' | WEST                 | r                                                                                         | רחמים                  | 7 |  |

7

| 4                                                            | 36      | 26-S     | 30-E   | _                    | 330'          | SOUTH            | 409'          | WEST           | EDDY   |  |  |  |
|--------------------------------------------------------------|---------|----------|--------|----------------------|---------------|------------------|---------------|----------------|--------|--|--|--|
| <sup>11</sup> Bottom Hole Location If Different From Surface |         |          |        |                      |               |                  |               |                |        |  |  |  |
| UL or lot no.                                                | Section | Township | Range  | / Lot Idn            | Feet from the | North/South line | Feet from the | East/West line | County |  |  |  |
| L                                                            | 25      | 26-S     | 30-E – |                      | 2464'         | SOUTH            | 750'          | WEST           | EDDY   |  |  |  |
| <sup>12</sup> Dedicated Acres<br>289.2                       |         |          |        | de <sup>15</sup> Ord | er No.        |                  | I             | <b>I</b>       |        |  |  |  |

No allowable will be assigned to this completion until all interests have been consolidated or a non-standard unit has been approved by the division.