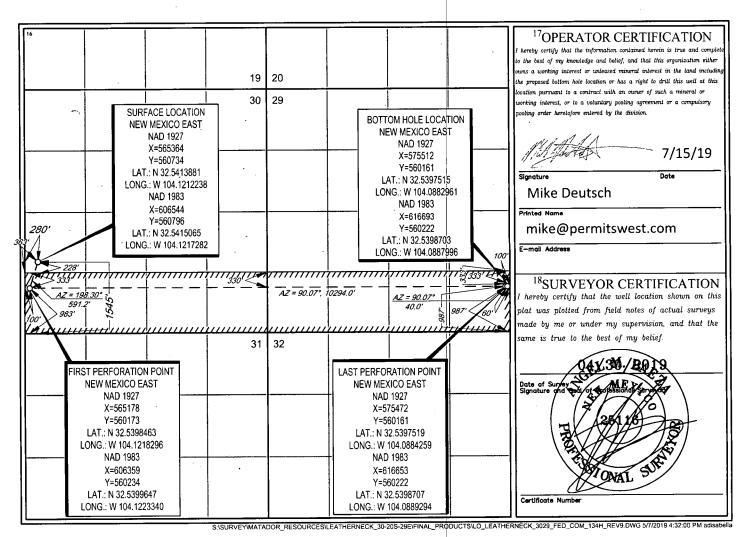

State of New Mexico Energy, Minerals & Natural R

Department OIL CONSERVATION DIVISION 1 0 2020

North/South line

280

Santa Fe, NM 8755 NRD-OCDART 1220 South St. Francis Dr.

**FORM C-102** 

Revised August 1, 2011

Submit one copy to appropriate **District Office** 

East/West lin

WEST

AMENDED REPORT

County

**EDDY** 

## WELL LOCATION AND ACREAGE DEDICATION PLAT

| 30-015- 46 & 92            | <sup>2</sup> Pool Code<br><del>52805</del> 3713 | AVALON; BONE SP          |                        |
|----------------------------|-------------------------------------------------|--------------------------|------------------------|
| <sup>4</sup> Property Code | <sup>5</sup> Pr                                 | <sup>6</sup> Well Number |                        |
| 326053                     | LEATHERNEC                                      | 134H                     |                        |
| OGRID No.                  | 8O <sub>I</sub>                                 | perator Name             | <sup>9</sup> Elevation |
| 228937                     | MATADOR PRO                                     | DUCTION COMPANY          | 3236'                  |
| •                          | <sup>10</sup> Suri                              | face Location            |                        |

1545 29-E SOUTH

Feet from the

| 11Bottom Hole Location If Different From Surface |                          |               |                 |                      |                    |                        |               |                     |           |  |  |
|--------------------------------------------------|--------------------------|---------------|-----------------|----------------------|--------------------|------------------------|---------------|---------------------|-----------|--|--|
| UL or lot no.                                    | Section 29               | Township 20-S | Range<br>29-E   | Lot Idn              | Feet from the 987' | North/South line SOUTH | Feet from the | East/West line EAST | EDDY EDDY |  |  |
| 12 Dedicated Acres 317.82                        | <sup>13</sup> Jaint or l | nfill 14Ce    | onsolidation Co | de <sup>15</sup> Ord | ler No.            |                        |               |                     |           |  |  |

No allowable will be assigned to this completion until all interests have been consolidated or a non-standard unit has been approved by the division.

PW 3-20-26