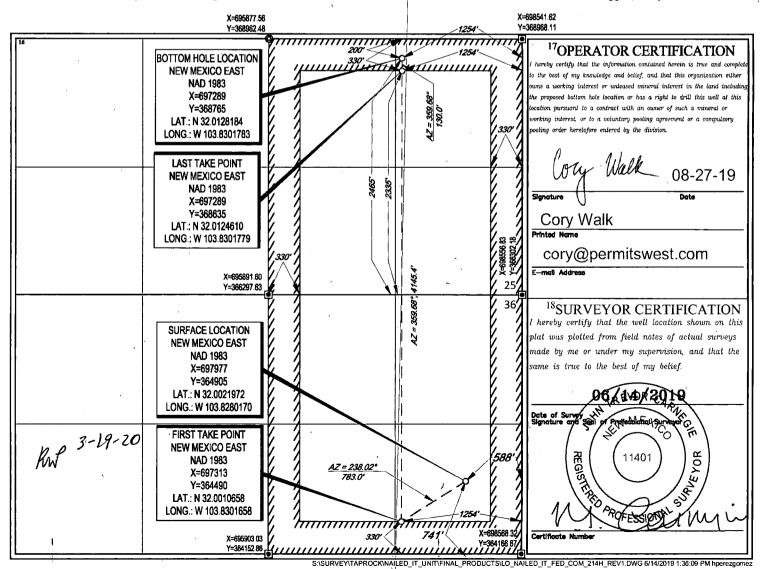

| <u>District I</u><br>1625 N. French Dr., Hobbs, NM 88<br>Phone: (575) 393-6161 Fax: (575)<br><u>District II</u><br>811 S. First St., Artesia, NM 8821(<br>Phone: (575) 748-1283 Fax: (575)<br><u>District III</u><br>1000 Rio Brazos Road, Aztec, NM<br>Phone: (505) 334-6178 Fax: (505)<br><u>District IV</u><br>1220 S. St. Francis Dr., Santa Fe, N<br>Phone: (505) 476-3460 Fax: (505) | 393-0720<br>748-9720<br>87410<br>334-6170<br>M 87505<br>476-3462 | OI                              | rgy, Minera<br>Do<br>L CONSER<br>1220 Sou<br>Santa I | th St. Fr | ural Resount<br>N DIVISIO<br>ancis DI.<br>87505 | RECEIVE<br><sup>IIC</sup> MAR 0 4 20<br>RD-OCD 4 | )20 <sub>Submit</sub> | FORM C-102<br>Revised August 1, 2011<br>one copy to appropriate<br>District Office<br>AMENDED REPORT |
|--------------------------------------------------------------------------------------------------------------------------------------------------------------------------------------------------------------------------------------------------------------------------------------------------------------------------------------------------------------------------------------------|------------------------------------------------------------------|---------------------------------|------------------------------------------------------|-----------|-------------------------------------------------|--------------------------------------------------|-----------------------|------------------------------------------------------------------------------------------------------|
| WELL LOCATION AND ACREAGE DEDICATION PLAT                                                                                                                                                                                                                                                                                                                                                  |                                                                  |                                 |                                                      |           |                                                 |                                                  |                       |                                                                                                      |
| <sup>1</sup> API Numt<br>30-015 Z                                                                                                                                                                                                                                                                                                                                                          |                                                                  | <sup>2</sup> Pool Code<br>98220 |                                                      |           | <sup>3</sup> Pool Name<br>PURPLE SAGE; WOLFCAMP |                                                  |                       |                                                                                                      |
| <sup>4</sup> Property Code                                                                                                                                                                                                                                                                                                                                                                 |                                                                  | <sup>5</sup> Property Name      |                                                      |           | <sup>6</sup> Well Number                        |                                                  |                       |                                                                                                      |
| 327308                                                                                                                                                                                                                                                                                                                                                                                     |                                                                  | NAILED IT FED                   |                                                      |           | СОМ                                             |                                                  |                       |                                                                                                      |
| <sup>7</sup> OGRID No.                                                                                                                                                                                                                                                                                                                                                                     |                                                                  | <sup>8</sup> Operator Name      |                                                      |           | <sup>9</sup> Elevation                          |                                                  |                       |                                                                                                      |
| 372043                                                                                                                                                                                                                                                                                                                                                                                     |                                                                  | TAP ROCK OPERAT                 |                                                      |           | ING, LLC.                                       |                                                  |                       | 3044'                                                                                                |
| <sup>10</sup> Surface Location                                                                                                                                                                                                                                                                                                                                                             |                                                                  |                                 |                                                      |           |                                                 |                                                  |                       |                                                                                                      |
| UL or lot no. Sectio                                                                                                                                                                                                                                                                                                                                                                       | n Township                                                       | Range L                         |                                                      | rom the   | North/South line                                | Feet from the                                    | East/West             | line County                                                                                          |
| 1 36                                                                                                                                                                                                                                                                                                                                                                                       | 26-S                                                             | 30-е –                          | 741                                                  | '         | SOUTH                                           | 588'                                             | EAST                  | EDDY                                                                                                 |
| <sup>11</sup> Bottom Hole Location If Different From Surface                                                                                                                                                                                                                                                                                                                               |                                                                  |                                 |                                                      |           |                                                 |                                                  |                       |                                                                                                      |
| UL or lot no. Section                                                                                                                                                                                                                                                                                                                                                                      | on Township                                                      |                                 |                                                      | rom the   | North/South line                                | Feet from the                                    | East/West             | t line County                                                                                        |
| I 25                                                                                                                                                                                                                                                                                                                                                                                       | 26-S                                                             | 30-е –                          | 2465                                                 | 5' 5      | SOUTH                                           | 1254'                                            | EAST                  | EDDY                                                                                                 |
| <sup>12</sup> Dedicated Acres <sup>13</sup> Joint o                                                                                                                                                                                                                                                                                                                                        | r Infill <sup>14</sup> Cons                                      | olidation Code                  | <sup>15</sup> Order No.                              | <b>I</b>  | !                                               |                                                  |                       |                                                                                                      |
| 288.4                                                                                                                                                                                                                                                                                                                                                                                      |                                                                  |                                 |                                                      |           |                                                 |                                                  |                       |                                                                                                      |