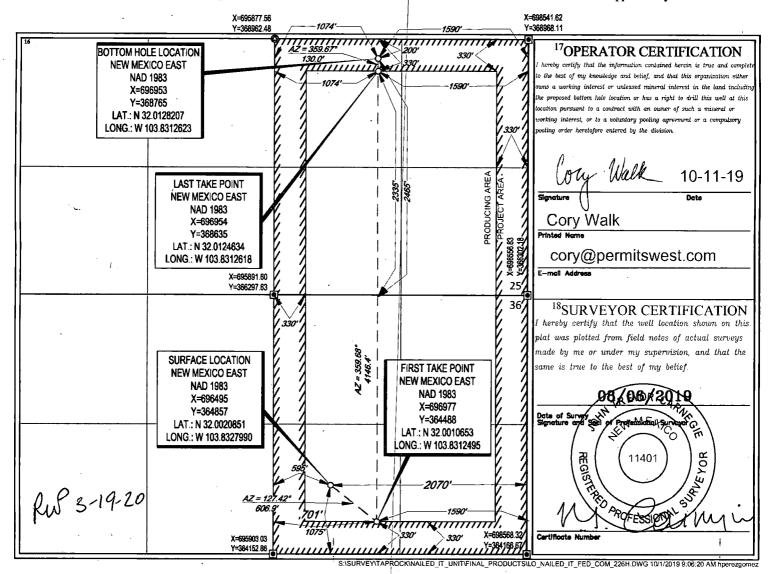

AMENDED REPORT

WELL LOCATION AND ACREAGE DEDICATION PLAT

|          | ode                      | <sup>3</sup> Pool Name                                              |                                                                      |
|----------|--------------------------|---------------------------------------------------------------------|----------------------------------------------------------------------|
| 9822     | 20                       | PURPLE SAGE                                                         | E; WOLFCAMP                                                          |
| <i>:</i> |                          |                                                                     | <sup>6</sup> Well Number<br><b>226H</b>                              |
| TAI      | TAP ROCK OPERATING, LLC. |                                                                     | <sup>9</sup> Elevation                                               |
| 7        | 9822                     | <sup>5</sup> Property Name NAILED IT FED <sup>8</sup> Operator Name | 98220 PURPLE SAGE  *Property Name  NAILED IT FED COM  *Operator Name |

UL or lot no. Section Township Range Lot Idn Feet from the North/South line Feet from the East/West line County 2 36 26-S 30-E 701 SOUTH 2070' EAST **EDDY** <sup>11</sup>Bottom Hole Location If Different From Surface UL or lot no. Section Township Lot Idn Feet from th North/South line Feet from th East/West line County 1590' 25 26-S 2465' 30-E SOUTH EAST **EDDY** 12Dedicated Acres <sup>13</sup>Joint or Infill 14Consolidation Code 288.4

No allowable will be assigned to this completion until all interests have been consolidated or a non-standard unit has been approved by the division.