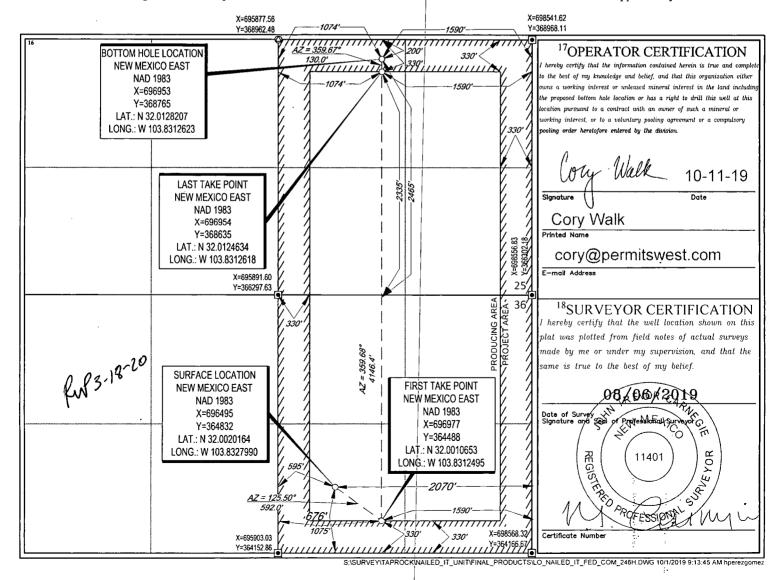

Revised August 1, 2011

**FORM C-102** 

Submit one copy to appropriate

OIL CONSERVATION DIVISION MAR 0 4 2000

**District Office** 

1220 South St. Francis DEMNRD-OCD ARTESIA MENDED REPORT

WELL LOCATION AND ACREAGE DEDICATION PLAT

| <sup>1</sup> API Numbe<br>30-015 <b>4</b> | <sup>2</sup> Pool Code<br>98220 | PURPLE SAGE; WOLFCAMP        |                                  |  |  |
|-------------------------------------------|---------------------------------|------------------------------|----------------------------------|--|--|
| Property Code<br>321308                   |                                 | operty Name IT FED COM       | <sup>6</sup> Well Number<br>246H |  |  |
| <sup>7</sup> 0GRID №.<br>372043           | -                               | oerator Name OPERATING, LLC. | <sup>9</sup> Elevation<br>3030'  |  |  |

10 Surface Location

| _                                                | UL or lot no.                                                                      | Section | Township | Range | Lot Idn | Feet from the | North/South line | Feet from the | East/West line | County |  |
|--------------------------------------------------|------------------------------------------------------------------------------------|---------|----------|-------|---------|---------------|------------------|---------------|----------------|--------|--|
| (51                                              | 2                                                                                  | 36      | 26-S     | 30-E  | -       | 676'          | SOUTH            | 2070'         | EAST           | EDDY   |  |
| 11Bottom Hole Location If Different From Surface |                                                                                    |         |          |       |         |               |                  |               |                |        |  |
|                                                  | UL or lot no.                                                                      | Section | Township | Range | Lot Idn | Feet from the | North/South line | Feet from the | East/West line | County |  |
|                                                  | J                                                                                  | 25      | 26-S     | 30-E  | -       | 2465'         | SOUTH            | 1590'         | EAST           | EDDY   |  |
|                                                  | <sup>2</sup> Dedicated Acres 13 Joint or Infill 14 Consolidation Code 15 Order No. |         |          |       |         |               |                  |               |                |        |  |
|                                                  | 288.4                                                                              |         |          |       |         |               |                  |               |                |        |  |