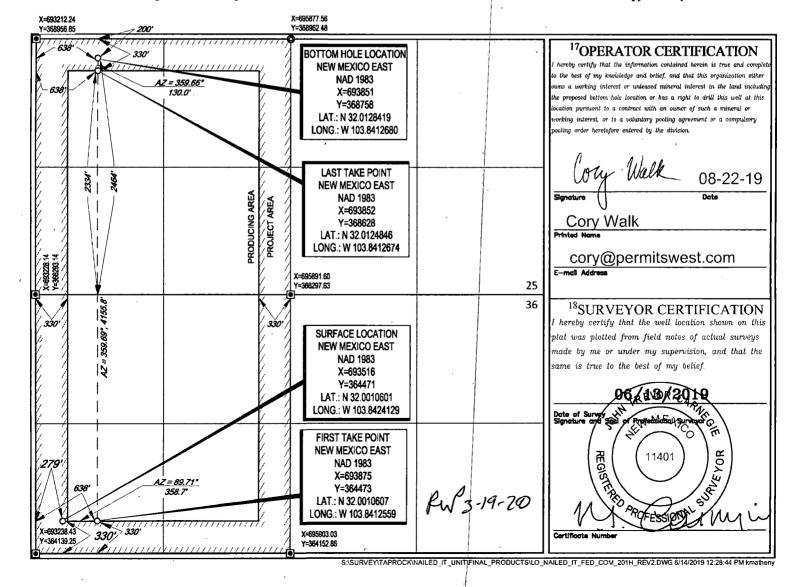

## OIL CONSERVATION THINKS OF THE SIA 1220 South St. Francis Dr.

Santa Fe, NM 87505

AMENDED REPORT

WELL LOCATION AND ACREAGE DEDICATION PLAT <sup>1</sup>API Number Pool Code 30-015 46882 98220 PURPLE SAGE; WOLFCAMP <sup>4</sup>Property Code Property Name Well Number 327308 NAILED IT FED COM 201H OGRID No. <sup>8</sup>Operator Name <sup>9</sup>Elevation 372043 TAP ROCK OPERATING, LLC 3009

10 Surface Location UL or lot no. Township Range Lot Idn Feet from the North/South line Feet from the East/West line County 330 4 36 26-S 30-E SOUTH 279' WEST **EDDY** 

11Bottom Hole Location If Different From Surface

| UL or lot no.                 | Section                       | Township | Range                      | Lot Idn | Feet from the | North/South line | Feet from the | East/West line | County |
|-------------------------------|-------------------------------|----------|----------------------------|---------|---------------|------------------|---------------|----------------|--------|
| L                             | 25                            | 26-S     | 30-E                       | -       | 2464'         | SOUTH            | 638'          | WEST           | EDDY   |
| <sup>12</sup> Dedicated Acres | <sup>13</sup> Joint or Infill |          | 14Consolidation Code 15Ord |         | er No.        | 1                |               |                |        |
| 289.2                         |                               |          |                            |         |               |                  |               |                |        |