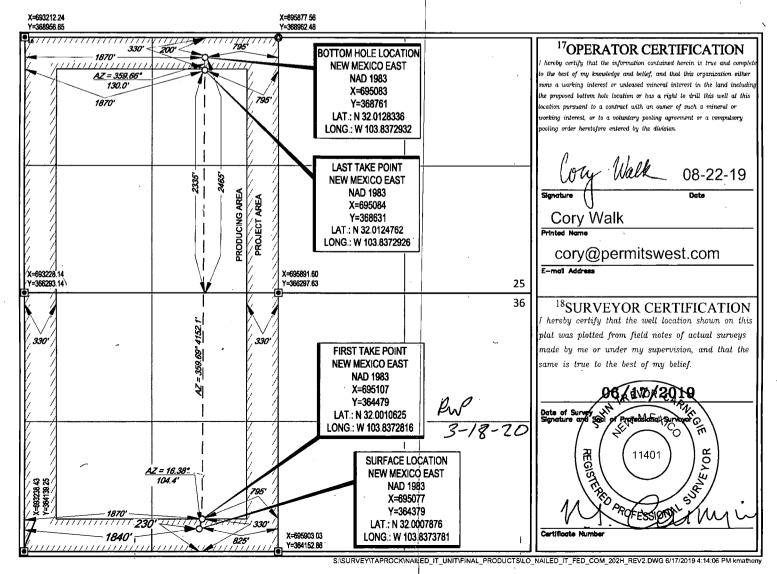

| 1API Number<br>30-015 46874     |          | <sup>2</sup> Pool Code<br>98220 | PURPLE SAGE, WOLFCAMP       |                                 |  |  |
|---------------------------------|----------|---------------------------------|-----------------------------|---------------------------------|--|--|
| Property Code<br>327308         | <u> </u> | <sup>5</sup> Pr                 | operty Name   IT FED COM    | 6Well Number                    |  |  |
| <sup>7</sup> OGRID №.<br>372043 | ,        | •                               | orator Name OPERATING, LLC. | <sup>9</sup> Elevation<br>3016' |  |  |

<sup>10</sup>Surface Location

| UL or lot no. | Section | Township | Range | Lot Idn | Feet from the | North/South line | Feet from the | East/West line | County |
|---------------|---------|----------|-------|---------|---------------|------------------|---------------|----------------|--------|
| 3             | 36      | 26-S     | 30-E  | -       | 230'          | SOUTH            | 1840'         | WEST           | EDDY   |

11Bottom Hole Location If Different From Surface

| UL or lot no.                          | Section                  | Township               | Range           | Lot Idn              | Feet from the | North/South line | Feet from the | East/West line | County |
|----------------------------------------|--------------------------|------------------------|-----------------|----------------------|---------------|------------------|---------------|----------------|--------|
| K                                      | 25                       | 26-S                   | 30-E            | -                    | 2465'         | SOUTH            | 1870'         | WEST           | EDDY   |
| <sup>12</sup> Dedicated Acres<br>289.2 | <sup>13</sup> Joint or I | nfill <sup>14</sup> Co | nsolidation Cod | le <sup>IS</sup> Ord | er No.        |                  | !             |                |        |