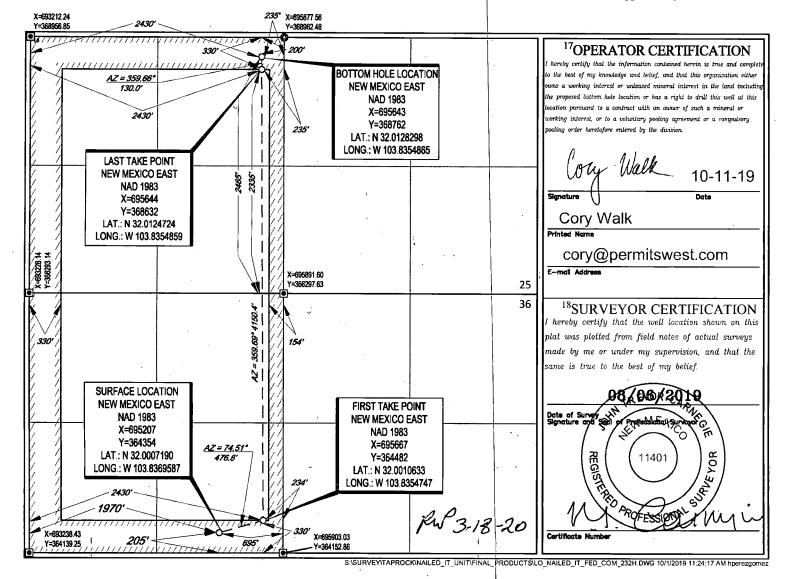

**District Office** 

OIL CONSERVATION DIVIS 1220 South St. Francis Dr. RD-OCD ARTESIA Santa Fe, NM 87505

AMENDED REPORT

WELL LOCATION AND ACREAGE DEDICATION PLAT

| <sup>1</sup> API Number<br>30-015 46    | \$77 98220 | PURPLE SAGE; WOLFCAMP    |                                         |  |  |
|-----------------------------------------|------------|--------------------------|-----------------------------------------|--|--|
| <sup>4</sup> Property Code<br>32 7308   |            | Property Name IT FED COM | <sup>6</sup> Well Number<br><b>232H</b> |  |  |
| <sup>7</sup> о <b>GRID</b> №.<br>372043 |            | OPERATING, LLC.          | <sup>9</sup> Elevation<br>3018'         |  |  |

UL or lot no. Section Township Range Lot Idn Feet from the East/West line North/South line Feet from the County 3 36 26-S 30-E 205 SOUTH 1970' WEST **EDDY** 

<sup>10</sup>Surface Location

11Bottom Hole Location If Different From Surface

| UL or lot no.                          | Section                  | Township               | Range           | Lot Idn              | Feet from the | North/South line | Feet from the | East/West line | County |  |
|----------------------------------------|--------------------------|------------------------|-----------------|----------------------|---------------|------------------|---------------|----------------|--------|--|
| K                                      | 25                       | 26-S                   | 30-E            | -                    | 2465'         | SOUTH            | 2430'         | WEST           | EDDY   |  |
| <sup>12</sup> Dedicated Acres<br>289.2 | <sup>13</sup> Joint or I | nfill <sup>14</sup> Co | onsolidation Co | de <sup>15</sup> Ord | er No.        |                  |               |                |        |  |

No allowable will be assigned to this completion until all interests have been consolidated or a non-standard unit has been approved by the division.