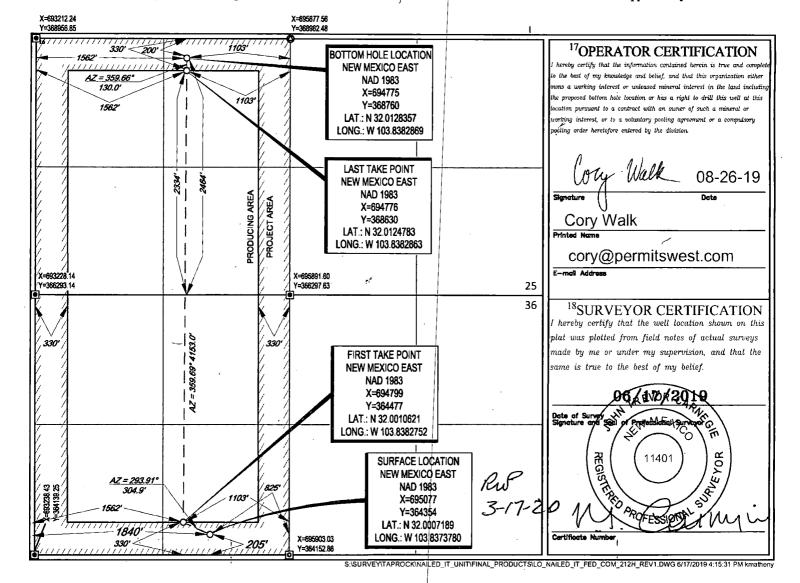

OIL CONSERVATION DIVISION

District Office

FORM C-102

1220 South St. Francis RIRD-OCD ARTESIA Santa Fe, NM 87503

AMENDED REPORT

WELL LOCATION AND ACREAGE DEDICATION PLAT

| <sup>1</sup> API Number<br>30-015 4/6 <del>2</del> | <sup>2</sup> Pool Code<br>854 98220 | <sup>3</sup> Pool Name<br>PURPLE SAGE; WOLFCAMP |                                         |  |  |
|----------------------------------------------------|-------------------------------------|-------------------------------------------------|-----------------------------------------|--|--|
| Property Code 32 7 30 8                            |                                     | <sup>5</sup> Property Name D IT FED COM         | <sup>6</sup> Well Number<br><b>212H</b> |  |  |
| <sup>7</sup> OGRID №.<br>372043                    | TAP ROC                             | <sup>8</sup> Operator Name  K OPERATING, LLC.   | <sup>9</sup> Elevation<br><b>3018</b>   |  |  |

<sup>10</sup>Surface Location

| UL or lot no. | Section | Township | Range | Lot Idn | Feet from the | North/South line | Feet from the | East/West line | County |
|---------------|---------|----------|-------|---------|---------------|------------------|---------------|----------------|--------|
| 3             | 36      | 26-S     | 30-E  | _       | 205'          | - SOUTH          | 1840'         | WEST           | EDDY   |

11Bottom Hole Location If Different From Surface

| UL or lot no.           | Section                 | Township '             | Range           | Lot Idn              | Feet from the | North/South line | Feet from the | East/West line | County |
|-------------------------|-------------------------|------------------------|-----------------|----------------------|---------------|------------------|---------------|----------------|--------|
| K                       | 25                      | 26-S                   | 30-E            | _                    | 2464'         | SOUTH            | 1562'         | WEST           | EDDY   |
| 12Dedicated Acres 289.2 | <sup>3</sup> Joint or I | ıfill <sup>14</sup> Co | nsolidation Cod | e <sup>15</sup> Orde | er No.        |                  | <u> L</u>     |                |        |