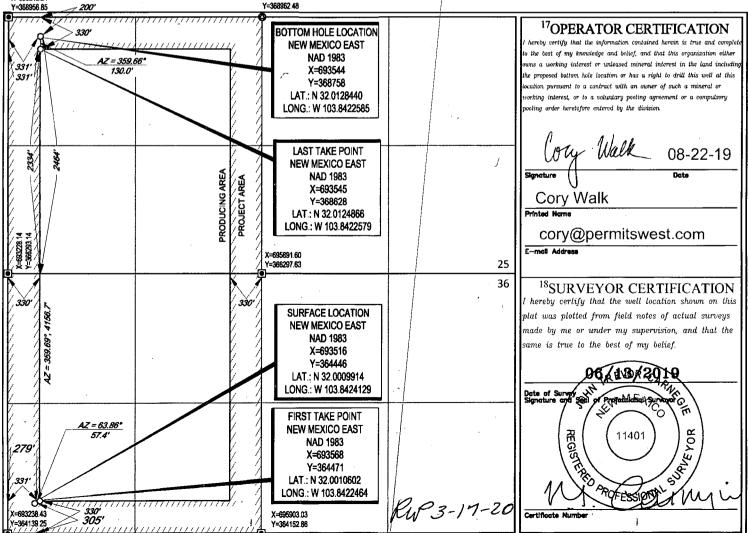

|                                                                                                                                                                                                                                                                                                                                                                                                                     |                            |                                                   |                   |                                                                                                                                                                  |                         | •                     | 1                                  |                                       |                |                                                                                       |
|---------------------------------------------------------------------------------------------------------------------------------------------------------------------------------------------------------------------------------------------------------------------------------------------------------------------------------------------------------------------------------------------------------------------|----------------------------|---------------------------------------------------|-------------------|------------------------------------------------------------------------------------------------------------------------------------------------------------------|-------------------------|-----------------------|------------------------------------|---------------------------------------|----------------|---------------------------------------------------------------------------------------|
| District 1<br>1625 N. French Dr., Hobbs, NM 88240<br>Phone: (575) 393-6161 Fax: (575) 393-0720<br>District III<br>811 S. First St., Artesia, NM 88210<br>Phone: (575) 748-1283 Fax: (575) 748-9720<br>District III<br>1000 Rio Brazos Road, Aztec, NM 87410<br>Phone: (505) 334-6178 Fax: (505) 334-6170<br>District IV<br>1220 S. St. Francis Dr., Santa Fe, NM 87505<br>Phone: (505) 476-3460 Fax: (505) 476-3462 |                            |                                                   |                   | State of New Mexico<br>Energy, Minerals & Natural REFERENCED<br>Department<br>OIL CONSERVATION DIVISMEN 0 4 2020<br>1220 South St. Francis Dr.<br>Santa Fe, NM 8 |                         |                       |                                    |                                       |                | FORM C-16<br>vised August 1, 20<br>copy to appropria<br>District Offi<br>1ENDED REPOR |
|                                                                                                                                                                                                                                                                                                                                                                                                                     |                            | V                                                 | VELL LO           | CATIO                                                                                                                                                            | N AND ACR               | EAGE DED              | ICATION PL                         | AT <sup>-</sup>                       |                |                                                                                       |
| <sup>1</sup> API Number                                                                                                                                                                                                                                                                                                                                                                                             |                            |                                                   |                   | <sup>2</sup> Pool Code <sup>3</sup> Pool Name                                                                                                                    |                         |                       |                                    |                                       |                |                                                                                       |
| 30-015 <i>468.55</i>                                                                                                                                                                                                                                                                                                                                                                                                |                            |                                                   |                   | 98220                                                                                                                                                            |                         | PURPLE SAGE; WOLFCAMP |                                    |                                       |                |                                                                                       |
| <sup>4</sup> Property (                                                                                                                                                                                                                                                                                                                                                                                             | <sup>4</sup> Property Code |                                                   |                   | <sup>5</sup> Property Name                                                                                                                                       |                         |                       |                                    | · · · · · · · · · · · · · · · · · · · | <sup>6</sup> W | ell Number                                                                            |
| 327308                                                                                                                                                                                                                                                                                                                                                                                                              |                            |                                                   | NAILED IT FED COM |                                                                                                                                                                  |                         |                       |                                    | 211H                                  |                |                                                                                       |
| <sup>7</sup> OGRID No.<br>372043                                                                                                                                                                                                                                                                                                                                                                                    |                            | <sup>8</sup> Operator Name<br>TAP ROCK OPERATING, |                   |                                                                                                                                                                  |                         |                       | <sup>9</sup> Elevation<br>C. 3007' |                                       |                |                                                                                       |
|                                                                                                                                                                                                                                                                                                                                                                                                                     | <b>k</b>                   |                                                   |                   |                                                                                                                                                                  | <sup>10</sup> Surface L | ocation               | 1                                  | ·                                     |                |                                                                                       |
| UL or lot no. Section                                                                                                                                                                                                                                                                                                                                                                                               |                            | Township                                          | Rånge             | Lot Idn                                                                                                                                                          | Feet from the           | North/South           | line Feet from th                  | e Eas                                 | st/West line   | County                                                                                |
| 4                                                                                                                                                                                                                                                                                                                                                                                                                   | 36                         | 26-S                                              | 30-E              | -                                                                                                                                                                | 305'                    | SOUTH                 | 279'                               | WES                                   | ST             | EDDY                                                                                  |
|                                                                                                                                                                                                                                                                                                                                                                                                                     |                            |                                                   | <sup>11</sup> B   | ottom Ho                                                                                                                                                         | le Location If E        | Different From        | Surface                            | -<br>-                                |                |                                                                                       |
| UL or lot no.                                                                                                                                                                                                                                                                                                                                                                                                       | Section                    | Township                                          | Range             | Lot Idn                                                                                                                                                          | Feet from the           | North/South           |                                    |                                       | st/West line   | County                                                                                |
| $\mathbf{L}$                                                                                                                                                                                                                                                                                                                                                                                                        | 25                         | 26-S                                              | 30-E              | -                                                                                                                                                                | 2464'                   | SOUTH                 | 331'                               | WES                                   | ST             | EDDY                                                                                  |
| <sup>12</sup> Dedicated Acres                                                                                                                                                                                                                                                                                                                                                                                       | <sup>13</sup> Joint or 1   | Infill <sup>14</sup> C                            | onsolidation Code | e <sup>15</sup> Orde                                                                                                                                             | r No.                   |                       | 332-                               |                                       |                |                                                                                       |