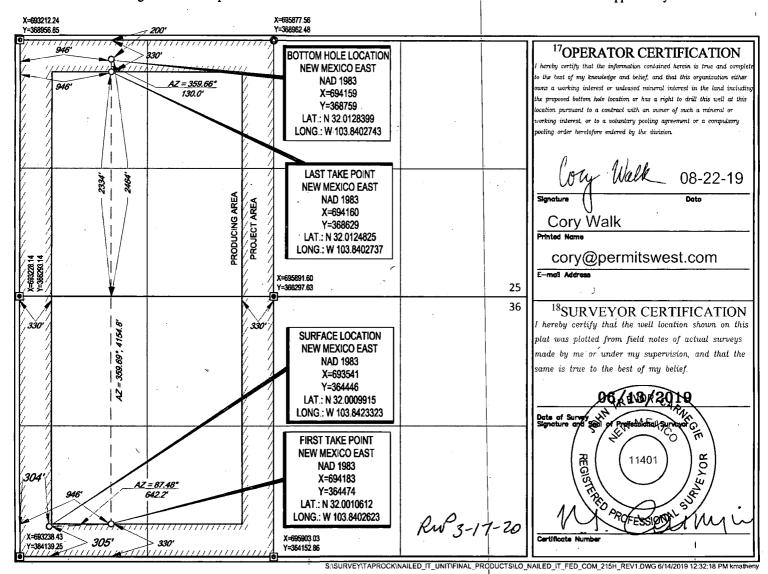

Santa Fe, NM STANRD-OCDARTESIA

AMENDED REPORT

WELL LOCATION AND ACREAGE DEDICATION PLAT

|     | <sup>1</sup> API Number         | <sup>2</sup> Pool Code |                               | <sup>3</sup> Pool Name                 |                                 |  |
|-----|---------------------------------|------------------------|-------------------------------|----------------------------------------|---------------------------------|--|
| - [ | 30-015 46                       | 857 98220              | PURPLE SAGE; WOLFCAMP         |                                        |                                 |  |
|     | Property Code<br>327308         | NAILEI                 | Froperty Name  IT FED COM     |                                        | Well Number<br>215H             |  |
|     | <sup>7</sup> ogrid №.<br>372043 |                        | Operator Name OPERATING, LLC. | ,                                      | <sup>9</sup> Elevation<br>3007' |  |
|     |                                 |                        |                               | ************************************** |                                 |  |

10 Surface Location

|   | UL or lot no. | Section | Township | Range | Lot Idn | Feet from the | North/South line | Feet from the | East/West line | County |
|---|---------------|---------|----------|-------|---------|---------------|------------------|---------------|----------------|--------|
| , | 4             | 36      | 26-S     | 30-E  | -       | 305'          | SOUTH            | 304'          | WEST           | EDDY   |

<sup>11</sup>Bottom Hole Location If Different From Surface

| UL or lot no.                          | Section<br><b>25</b>     | Township 26-S          | 30-E             | Lot Idn<br>—          | Feet from the 2464 | North/South line SOUTH | Feet from the 946' | East/West line WEST | County |
|----------------------------------------|--------------------------|------------------------|------------------|-----------------------|--------------------|------------------------|--------------------|---------------------|--------|
| <sup>12</sup> Dedicated Acres<br>289.2 | <sup>13</sup> Joint or I | nfill <sup>14</sup> Co | onsolidation Cod | le <sup>15</sup> Orde | er No.             | ,                      |                    |                     | ,      |