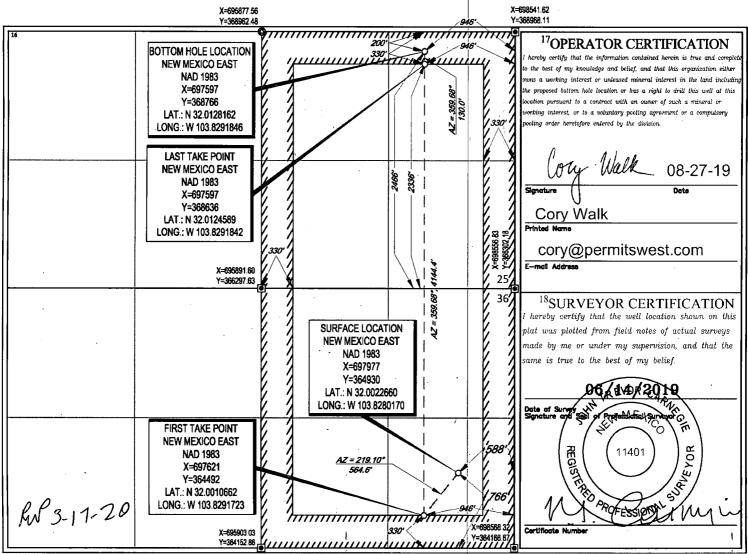

| , i                                                                                                                                                                                                                                                                                                                                                                                 |                                |                                                              |          |                          |                                                                                                                                                    |          |         |                 |                        |                                                 |              |                          |    |  |
|-------------------------------------------------------------------------------------------------------------------------------------------------------------------------------------------------------------------------------------------------------------------------------------------------------------------------------------------------------------------------------------|--------------------------------|--------------------------------------------------------------|----------|--------------------------|----------------------------------------------------------------------------------------------------------------------------------------------------|----------|---------|-----------------|------------------------|-------------------------------------------------|--------------|--------------------------|----|--|
| District I   1625 N. French Dr., Hobbs, NM 88240   Phone: (575) 393-6161 Fax: (575) 393-0720   District II   811 S. First St., Artesia, NM 88210   Phone: (575) 748-1283 Fax: (575) 748-9720   District III   1000 Rio Brazos Road, Aztec, NM 87410   Phone: (505) 334-6178 Fax: (505) 334-6170   District IV   1220 S. St. Francis Dr., Santa Fe, NM 87505   Phone: (505) 476-3460 |                                |                                                              |          |                          | State of New Mexico<br>Energy, Minerals & Natural Reso<br>Department<br>OIL CONSERVATION DIVIS<br>1220 South St. Francis Dr.<br>Santa Fe, NM 87505 |          |         |                 |                        | Submit one copy to appropriat<br>District Offic |              |                          |    |  |
|                                                                                                                                                                                                                                                                                                                                                                                     | r none. (202) 110 2 100        | Tux. (505) 11                                                |          |                          |                                                                                                                                                    |          |         |                 |                        | RD-OCDARTESIA                                   |              |                          |    |  |
|                                                                                                                                                                                                                                                                                                                                                                                     | WELL LOCATION AND ACREAGE DEDI |                                                              |          |                          |                                                                                                                                                    |          |         |                 |                        | CATION PLAT                                     |              |                          |    |  |
| į                                                                                                                                                                                                                                                                                                                                                                                   | <sup>1</sup> API Number        |                                                              |          |                          | <sup>2</sup> Pool Code                                                                                                                             |          |         |                 | <sup>3</sup> Pool Name |                                                 |              |                          |    |  |
|                                                                                                                                                                                                                                                                                                                                                                                     | 30-015 468 59                  |                                                              |          | 7                        | 98220                                                                                                                                              |          |         | PURPLE SA       |                        | SE; WO                                          | LFCAN        | IP                       |    |  |
|                                                                                                                                                                                                                                                                                                                                                                                     |                                | Property Code                                                |          |                          |                                                                                                                                                    |          |         |                 |                        |                                                 |              | <sup>6</sup> Well Number |    |  |
|                                                                                                                                                                                                                                                                                                                                                                                     | うね7.                           | 327308                                                       |          |                          | NAILED IT FED COM                                                                                                                                  |          |         |                 |                        |                                                 |              |                          |    |  |
|                                                                                                                                                                                                                                                                                                                                                                                     | <sup>7</sup> OGRID N           | <sup>7</sup> OGRID No.                                       |          |                          | <sup>8</sup> Operator Name                                                                                                                         |          |         |                 |                        | <sup>9</sup> Elevation                          |              |                          |    |  |
|                                                                                                                                                                                                                                                                                                                                                                                     | 372043                         | 372043                                                       |          | TAP ROCK OPERATING, LLC. |                                                                                                                                                    |          |         |                 |                        | 3046'                                           |              |                          |    |  |
| 1                                                                                                                                                                                                                                                                                                                                                                                   | <sup>10</sup> Surface Location |                                                              |          |                          |                                                                                                                                                    |          |         |                 |                        |                                                 |              |                          |    |  |
|                                                                                                                                                                                                                                                                                                                                                                                     | UL or lot no.                  | Section Township                                             |          | Range                    | Lot Id                                                                                                                                             |          | rom the | North/South lin |                        | the                                             | East/West li | ne Coun                  | ty |  |
| V                                                                                                                                                                                                                                                                                                                                                                                   | 1                              | 36                                                           | 26-S     | 26-S   30-E   - 7        |                                                                                                                                                    | 766      | ,       | SOUTH           | 588'                   | 8' EAST                                         |              | EDDY                     |    |  |
| τ                                                                                                                                                                                                                                                                                                                                                                                   |                                | <sup>11</sup> Bottom Hole Location If Different From Surface |          |                          |                                                                                                                                                    |          |         |                 |                        |                                                 |              |                          |    |  |
|                                                                                                                                                                                                                                                                                                                                                                                     | UL or lot no.                  |                                                              | Township | Range                    | Lot Ic                                                                                                                                             |          | rom the | North/South lin | £                      | the                                             | East/West li | ine Coun                 | ty |  |
|                                                                                                                                                                                                                                                                                                                                                                                     | I                              | 25                                                           | 26-S     | 30-E                     | -                                                                                                                                                  | 2466     | 3'      | SOUTH           | 946'                   | 1                                               | EAST         | EDDY                     |    |  |
|                                                                                                                                                                                                                                                                                                                                                                                     | <sup>12</sup> Dedicated Acres  | · · · · · · · · · · · · · · · · · · ·                        |          | Consolidation Cod        | 2 <sup>15</sup> O                                                                                                                                  | rder No. |         |                 | F                      | <b>I</b>                                        | <u>.</u>     | - <b>!</b>               | -  |  |
|                                                                                                                                                                                                                                                                                                                                                                                     | 288.4                          |                                                              |          |                          |                                                                                                                                                    |          |         |                 |                        |                                                 |              | •                        |    |  |
|                                                                                                                                                                                                                                                                                                                                                                                     |                                |                                                              |          |                          |                                                                                                                                                    | •        |         |                 |                        |                                                 |              |                          |    |  |