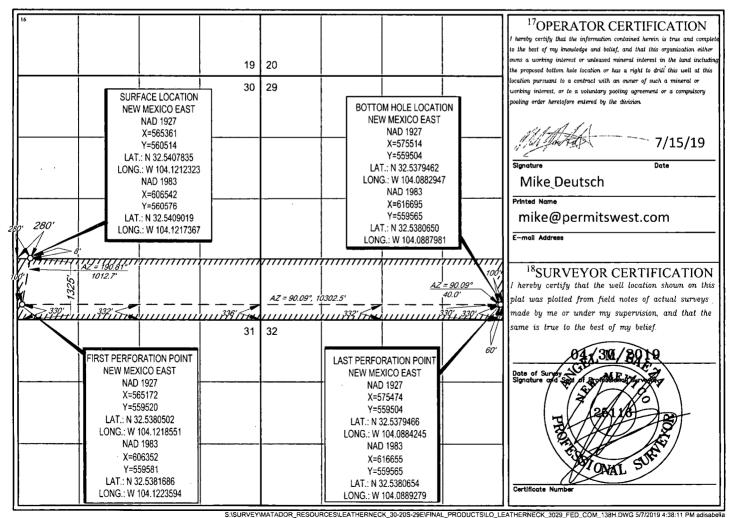

1220 South St. Francis Dr.

Santa Fe, NM EMARD-OCDARTESIA

AMENDED REPORT

WELL LOCATION AND ACREAGE DEDICATION PLAT

| 30-015- 46 896             |                        |                            | 52                         | <sup>2</sup> Pool Code<br>8 <del>05</del> 37 | 13                       | <sup>3</sup> Pool Name<br>AVALON; BONE SPRING EAST |               |                |                          |  |
|----------------------------|------------------------|----------------------------|----------------------------|----------------------------------------------|--------------------------|----------------------------------------------------|---------------|----------------|--------------------------|--|
| <sup>4</sup> Property Code |                        |                            | <sup>5</sup> Property Name |                                              |                          |                                                    |               |                | <sup>6</sup> Well Number |  |
| 3260:                      | 53                     | LEATHERNECK 3029 FED COM   |                            |                                              |                          |                                                    |               |                | 138H                     |  |
| <sup>7</sup> OGRID N       | io.                    | <sup>8</sup> Operator Name |                            |                                              |                          |                                                    |               | 91             | <sup>9</sup> Elevation   |  |
| 228937                     |                        | MATADOR PRODUCTION COMPANY |                            |                                              |                          |                                                    |               | 3              | 3236'                    |  |
|                            |                        |                            |                            |                                              | <sup>10</sup> Surface Lo | cation                                             | -             | <u> </u>       |                          |  |
| UL or lot no.              | Section                | Township                   | Range                      | Lot Idn                                      | Feet from the            | North/South line                                   | Feet from the | East/West line | County                   |  |
| 3                          | 30                     | 20-S                       | 29-E                       | -                                            | 1325'                    | SOUTH                                              | 280'          | WEST           | EDDY                     |  |
|                            |                        |                            | <sup>11</sup> B            | ottom Hole                                   | Location If Di           | fferent From Surf                                  | ace           |                |                          |  |
| UL or lot no.              | Section                | Township                   | Range                      | Lot Idn                                      | Feet from the            | North/South line                                   | Feet from the | East/West line | County                   |  |
| P                          | 29                     | 20-S                       | 29-E                       | -                                            | 330'                     | SOUTH                                              | 60'           | EAST           | EDDY                     |  |
| 12 Dedicated Acres 317.82  | <sup>13</sup> Joint or | Infill 14Co                | nsolidation Code           | <sup>15</sup> Order                          | No.                      |                                                    | •             |                | - A-1-1-1                |  |

No allowable will be assigned to this completion until all interests have been consolidated or a non-standard unit has been approved by the division.

RW3-23-20