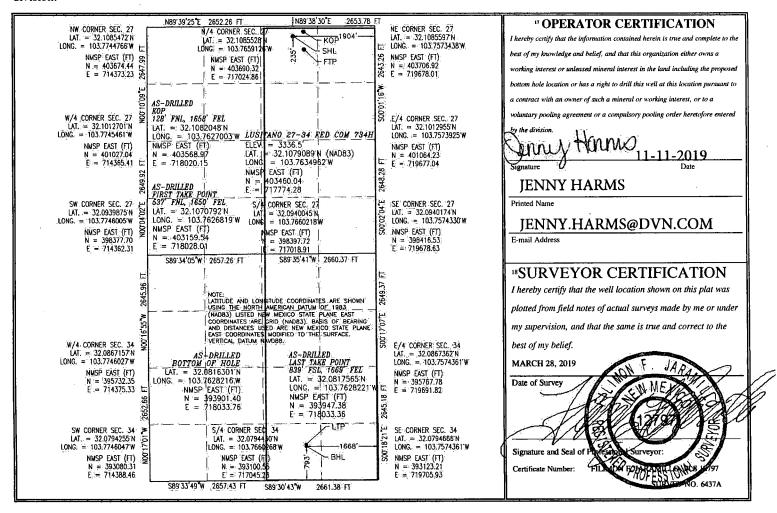

#### WELL LOCATION AND ACREAGE DEDICATION PLAT

|   | API Numbe                  | r . a   | <sup>2</sup> Pool Code | <sup>3</sup> Pool Name |                        |
|---|----------------------------|---------|------------------------|------------------------|------------------------|
| ı | 30-0/0                     | 5-45636 | 98220                  | PURPLE SAGE; WOLFCAMP  |                        |
| I | <sup>4</sup> Property Code |         | <sup>5</sup> Pr        | operty Name            | 6 Well Number          |
| l | 319561                     |         | LUSITANO               | 27-34 FED COM          | 734H                   |
| Ì | <sup>7</sup> OGRID No.     |         | 8 O <sub>I</sub>       | perator Name           | <sup>9</sup> Elevation |
|   | 6137                       |         | DEVON ENERGY PRO       | DDUCTION COMPANY, L.P. | 3336.5                 |

<sup>10</sup> Surface Location

| UL or lot no.                                                            | Section | Township | Range | Lot Idn | Feet from the | North/South line | Feet from the | East/West line | County |  |  |  |
|--------------------------------------------------------------------------|---------|----------|-------|---------|---------------|------------------|---------------|----------------|--------|--|--|--|
| В                                                                        | 27      | 25 S     | 31 E  | i       | 235           | NORTH            | 1904          | EAST           | EDDY   |  |  |  |
| " Bottom Hole Location If Different From Surface                         |         |          |       |         |               |                  |               |                |        |  |  |  |
| UL or lot no.                                                            | Section | Township | Range | Lot Idn | Feet from the | North/South line | Feet from the | East/West line | County |  |  |  |
| О                                                                        | 34      | 25 S     | 31 E  |         | 793           | SOUTH            | 1668          | EAST           | EDDY   |  |  |  |
| 12 Dedicated Acres 13 Joint or Infill 14 Consolidation Code 15 Order No. |         |          |       |         |               |                  |               |                |        |  |  |  |
| 640                                                                      |         |          |       | l       |               |                  |               |                |        |  |  |  |

No allowable will be assigned to this completion until all interests have been consolidated or a non-standard unit has been approved by the division.

AN 3-26-20

| ntent          |                  | As Drille       | ed 🔃         | X        |                 |                   |       |              |                                       |              |                |               |  |
|----------------|------------------|-----------------|--------------|----------|-----------------|-------------------|-------|--------------|---------------------------------------|--------------|----------------|---------------|--|
| API#           |                  |                 |              |          |                 |                   |       |              |                                       |              |                |               |  |
| Oper           | ator Nam         | <br>ne:         |              |          |                 | Property N        | ame:  |              |                                       |              |                | Well Number   |  |
|                | DEVON            | l               |              |          |                 | LUSITA            | NO 27 | ′-34 FEI     | D COM                                 |              |                | 734H          |  |
| <br>Kick O     | ff Point (F      | (OP)            | ,            |          |                 |                   |       |              | · · · · · · · · · · · · · · · · · · · |              |                |               |  |
| UL<br>B        | Section<br>27    | Township 25S    | Range<br>31E | Lot      | Feet<br>128     | From N<br>NORTH   |       | Feet<br>1658 | Fro<br>EA                             | om E/W<br>ST | County<br>EDDY |               |  |
| Latitu         | de<br>32.108204  |                 |              | ,        | Longitud        |                   |       | ļ            |                                       |              | NAD<br>83      |               |  |
| First T        | ake Point        | : (FTP)         |              |          | <u> </u>        |                   |       |              |                                       |              |                |               |  |
| UL<br>B        | Section<br>27    | Township<br>25S | Range<br>31E | Lot      | Feet<br>537     | From N<br>NORTH   |       | Feet<br>1650 |                                       |              | County<br>EDDY |               |  |
| Latitu         | de<br>32.1070792 | 2               |              |          | Longitud        | le<br>103.7626819 |       |              |                                       |              | NAD            | NAD<br>83     |  |
| UL             | ake Point        | Township        | Range        | Lot      | Feet            | From N/S          | Feet  |              | From E/W                              |              |                |               |  |
| O<br>Latitu    | 34<br>de         | 25S             | 31E          |          | 839<br>Longitud |                   |       |              |                                       | EDDY<br>NAD  | <u> </u>       |               |  |
|                | 32.0817          | '565<br>        |              |          |                 | 103.7628221 83    |       |              |                                       |              |                |               |  |
|                | well the         | defining wo     | ell for the  | Horizo   | ontal Spac      | ing Unit?         |       | NO           |                                       |              |                |               |  |
|                | ng Unit.         | olease prov     | ride API if  | f availa | able, Ope       | rator Nam         | e and | well n       | number                                | for Defi     | ining well     | for Horizonta |  |
| Operator Name: |                  |                 |              |          |                 | Property Name:    |       |              |                                       |              |                | Well Numbe    |  |