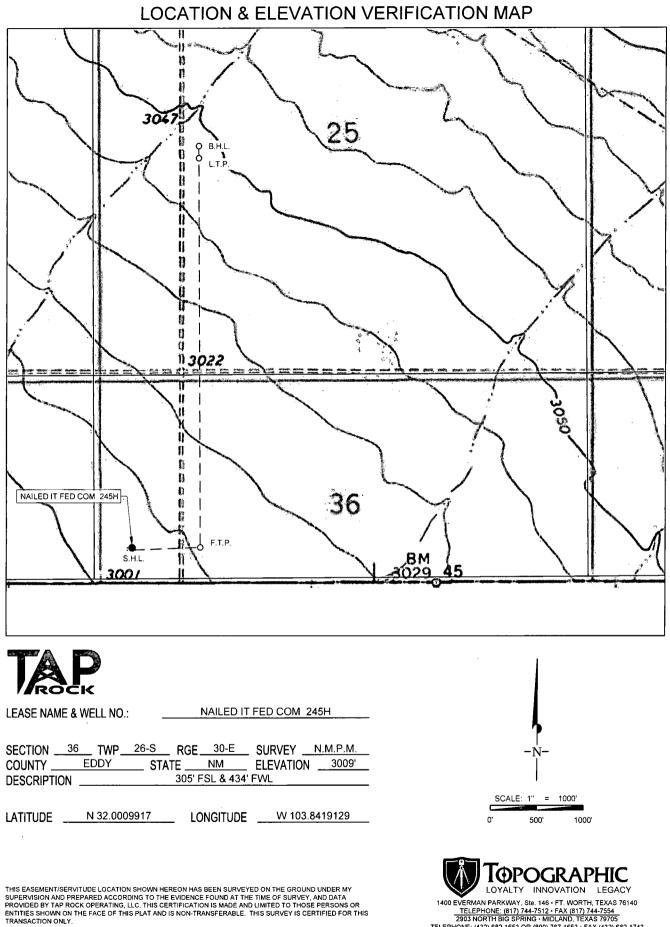

| 30-013 76923                           |                                                                                                                                            |                                                                                                                                                                            |                                                                                                                                                                                                                                                                               | 90220                                                                                                                                                                                                                           |                                                        |                                                        | PURPLE SAGE; WOLFCAMP                                  |                                                        |                                                        |  |
|----------------------------------------|--------------------------------------------------------------------------------------------------------------------------------------------|----------------------------------------------------------------------------------------------------------------------------------------------------------------------------|-------------------------------------------------------------------------------------------------------------------------------------------------------------------------------------------------------------------------------------------------------------------------------|---------------------------------------------------------------------------------------------------------------------------------------------------------------------------------------------------------------------------------|--------------------------------------------------------|--------------------------------------------------------|--------------------------------------------------------|--------------------------------------------------------|--------------------------------------------------------|--|
| Property Code                          |                                                                                                                                            |                                                                                                                                                                            |                                                                                                                                                                                                                                                                               | <sup>5</sup> Property Na                                                                                                                                                                                                        | <sup>5</sup> Property Name                             |                                                        |                                                        | <sup>6</sup> Well Number                               |                                                        |  |
| 327308 NAIL                            |                                                                                                                                            |                                                                                                                                                                            |                                                                                                                                                                                                                                                                               |                                                                                                                                                                                                                                 | AILED IT F                                             | LED IT FED COM                                         |                                                        |                                                        | 245H                                                   |  |
| <sup>7</sup> OGRID No.                 |                                                                                                                                            |                                                                                                                                                                            |                                                                                                                                                                                                                                                                               | <sup>8</sup> Operator Name                                                                                                                                                                                                      |                                                        |                                                        |                                                        | <sup>9</sup> Elevation                                 |                                                        |  |
| 372043                                 |                                                                                                                                            |                                                                                                                                                                            |                                                                                                                                                                                                                                                                               | TAP ROCK OPERATING, LLC.                                                                                                                                                                                                        |                                                        |                                                        | 3009'                                                  |                                                        |                                                        |  |
|                                        |                                                                                                                                            |                                                                                                                                                                            |                                                                                                                                                                                                                                                                               |                                                                                                                                                                                                                                 | <sup>10</sup> Surface Lo                               | cation                                                 |                                                        | •                                                      |                                                        |  |
| UL or lot no.                          | Section                                                                                                                                    | Township                                                                                                                                                                   | Range                                                                                                                                                                                                                                                                         | Lot Idn                                                                                                                                                                                                                         | Feet from the                                          | North/South line                                       | Feet from the                                          | East/West line                                         | County                                                 |  |
| 4                                      | 36                                                                                                                                         | 26-S                                                                                                                                                                       | 30-E                                                                                                                                                                                                                                                                          | -                                                                                                                                                                                                                               | 305'                                                   | SOUTH                                                  | 434'                                                   | WEST                                                   | EDDY                                                   |  |
|                                        |                                                                                                                                            | •                                                                                                                                                                          | <sup>11</sup> B                                                                                                                                                                                                                                                               | ottom Ho                                                                                                                                                                                                                        | le Location If Di                                      | ifferent From Surf                                     | face                                                   |                                                        |                                                        |  |
| UL or lot no.                          | Section                                                                                                                                    | Township                                                                                                                                                                   | Range                                                                                                                                                                                                                                                                         | Lot Idn                                                                                                                                                                                                                         | Feet from the                                          | North/South line                                       | Feet from the                                          | East/West line                                         | County                                                 |  |
| L                                      | 25                                                                                                                                         | 26-S                                                                                                                                                                       | 30-E                                                                                                                                                                                                                                                                          | -                                                                                                                                                                                                                               | 2464'                                                  | SOUTH                                                  | 1170'                                                  | WEST                                                   | EDDY                                                   |  |
| <sup>12</sup> Dedicated Acres<br>289.2 | <sup>13</sup> Joint or                                                                                                                     | Infill <sup>14</sup> Co                                                                                                                                                    | nsolidation Code                                                                                                                                                                                                                                                              | <sup>15</sup> Ord                                                                                                                                                                                                               | er No.                                                 |                                                        | :1/11                                                  | ,,,                                                    |                                                        |  |
|                                        | <sup>4</sup> Property C<br>32<br><sup>7</sup> OGRID N<br>37204<br>UL or lot no.<br>4<br>UL or lot no.<br>L<br><sup>2</sup> Dedicated Acres | <sup>4</sup> Property Code<br>3 2 7 3 08<br><sup>7</sup> OGRID No.<br>372043<br>UL or lot no.<br>4 36<br>UL or lot no.<br>L Section<br>25<br><sup>13</sup> Dedicated Acres | <sup>4</sup> Property Code 3 7 3 9 <sup>7</sup> OGRID No. 372043 372043 36 26-S   UL or lot no. Section Township 26-S   UL or lot no. Section Township 26-S   UL or lot no. Section Township 26-S <sup>3</sup> Dedicated Acres <sup>13</sup> Joint or Infill <sup>14</sup> Co | <sup>4</sup> Property Code 7   32 7.308 <sup>7</sup> OGRID No. 372043   UL or lot no. Section   4 36   26-S 30-E   11B   UL or lot no. Section   25 26-S   30-E   1 <sup>3</sup> Dedicated Acres 1 <sup>3</sup> Joint or Infill | $\begin{array}{c c c c c c c c c c c c c c c c c c c $ | $\begin{array}{c c c c c c c c c c c c c c c c c c c $ | $\begin{array}{c c c c c c c c c c c c c c c c c c c $ | $\begin{array}{c c c c c c c c c c c c c c c c c c c $ | $\begin{array}{c c c c c c c c c c c c c c c c c c c $ |  |