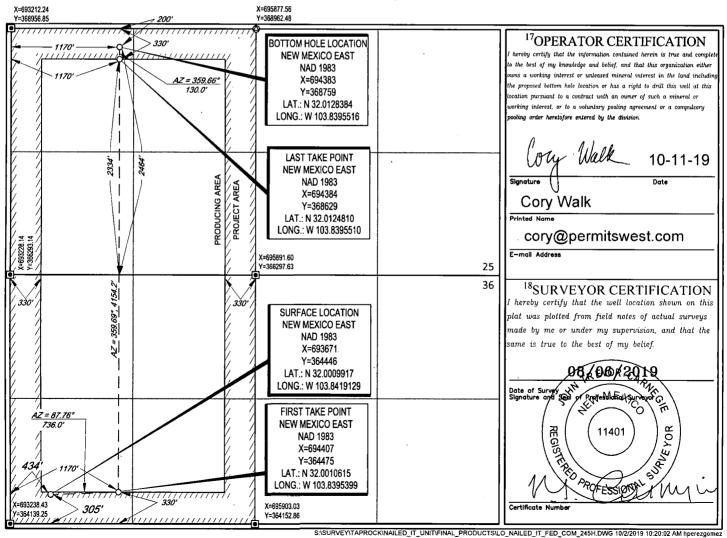

| <u>District I</u><br>1625 N. French Dr., Hobbs, NM 88240<br>Phone: (575) 393-6161 Fax: (575) 393-0720<br><u>District II</u><br>811 S. First St., Artesia, NM 88210<br>Phone: (575) 748-1283 Fax: (575) 748-9720 | State o<br>Energy, Minera<br>D                           | FORM C-102<br>Revised August 1, 2011<br>Submit one copy to appropriate |     |
|-----------------------------------------------------------------------------------------------------------------------------------------------------------------------------------------------------------------|----------------------------------------------------------|------------------------------------------------------------------------|-----|
| District III<br>1000 Rio Brazos Road, Aztec, NM 87410<br>Phone: (505) 334-6178 Fax: (505) 334-6170<br>District IV<br>1220 S. St. Francis Dr., Santa Fe, NM 87505<br>Phone: (505) 476-3460 Fax: (505) 476-3462   | OIL CONSEF<br>Rec <sup>id</sup> 5-20 1220 South<br>Santa | District Office                                                        |     |
| <sup>1</sup> API Number<br>30-015 469 2                                                                                                                                                                         | WELL LOCATION AND<br><sup>2</sup> Pool Code<br>98220     | ACREAGE DEDICATION PLA<br><sup>3</sup> Pool Na<br>PURPLE SAGE:         | ime |

| 30-013 76923                           |                                                                                                                                            |                                                                                                                                                                            |                                                                                                                                                                                                                                                                               | 90220                                                                                                                                                                                                                           |                                                        |                                                        | PURPLE SAGE; WOLFCAMP                                  |                                                        |                                                        |  |
|----------------------------------------|--------------------------------------------------------------------------------------------------------------------------------------------|----------------------------------------------------------------------------------------------------------------------------------------------------------------------------|-------------------------------------------------------------------------------------------------------------------------------------------------------------------------------------------------------------------------------------------------------------------------------|---------------------------------------------------------------------------------------------------------------------------------------------------------------------------------------------------------------------------------|--------------------------------------------------------|--------------------------------------------------------|--------------------------------------------------------|--------------------------------------------------------|--------------------------------------------------------|--|
| Property Code                          |                                                                                                                                            |                                                                                                                                                                            |                                                                                                                                                                                                                                                                               | <sup>5</sup> Property Na                                                                                                                                                                                                        | <sup>5</sup> Property Name                             |                                                        |                                                        | <sup>6</sup> Well Number                               |                                                        |  |
| 327308 NAIL                            |                                                                                                                                            |                                                                                                                                                                            |                                                                                                                                                                                                                                                                               |                                                                                                                                                                                                                                 | AILED IT F                                             | LED IT FED COM                                         |                                                        |                                                        | 245H                                                   |  |
| <sup>7</sup> OGRID No.                 |                                                                                                                                            |                                                                                                                                                                            |                                                                                                                                                                                                                                                                               | <sup>8</sup> Operator Name                                                                                                                                                                                                      |                                                        |                                                        |                                                        | <sup>9</sup> Elevation                                 |                                                        |  |
| 372043                                 |                                                                                                                                            |                                                                                                                                                                            |                                                                                                                                                                                                                                                                               | TAP ROCK OPERATING, LLC.                                                                                                                                                                                                        |                                                        |                                                        | 3009'                                                  |                                                        |                                                        |  |
|                                        |                                                                                                                                            |                                                                                                                                                                            |                                                                                                                                                                                                                                                                               |                                                                                                                                                                                                                                 | <sup>10</sup> Surface Lo                               | cation                                                 |                                                        | •                                                      |                                                        |  |
| UL or lot no.                          | Section                                                                                                                                    | Township                                                                                                                                                                   | Range                                                                                                                                                                                                                                                                         | Lot Idn                                                                                                                                                                                                                         | Feet from the                                          | North/South line                                       | Feet from the                                          | East/West line                                         | County                                                 |  |
| 4                                      | 36                                                                                                                                         | 26-S                                                                                                                                                                       | 30-E                                                                                                                                                                                                                                                                          | -                                                                                                                                                                                                                               | 305'                                                   | SOUTH                                                  | 434'                                                   | WEST                                                   | EDDY                                                   |  |
|                                        |                                                                                                                                            | •                                                                                                                                                                          | <sup>11</sup> B                                                                                                                                                                                                                                                               | ottom Ho                                                                                                                                                                                                                        | le Location If Di                                      | ifferent From Surf                                     | face                                                   |                                                        |                                                        |  |
| UL or lot no.                          | Section                                                                                                                                    | Township                                                                                                                                                                   | Range                                                                                                                                                                                                                                                                         | Lot Idn                                                                                                                                                                                                                         | Feet from the                                          | North/South line                                       | Feet from the                                          | East/West line                                         | County                                                 |  |
| L                                      | 25                                                                                                                                         | 26-S                                                                                                                                                                       | 30-E                                                                                                                                                                                                                                                                          | -                                                                                                                                                                                                                               | 2464'                                                  | SOUTH                                                  | 1170'                                                  | WEST                                                   | EDDY                                                   |  |
| <sup>12</sup> Dedicated Acres<br>289.2 | <sup>13</sup> Joint or                                                                                                                     | Infill <sup>14</sup> Co                                                                                                                                                    | nsolidation Code                                                                                                                                                                                                                                                              | <sup>15</sup> Ord                                                                                                                                                                                                               | er No.                                                 |                                                        | :1/11                                                  | ,,,                                                    |                                                        |  |
|                                        | <sup>4</sup> Property C<br>32<br><sup>7</sup> OGRID N<br>37204<br>UL or lot no.<br>4<br>UL or lot no.<br>L<br><sup>2</sup> Dedicated Acres | <sup>4</sup> Property Code<br>3 2 7 3 08<br><sup>7</sup> OGRID No.<br>372043<br>UL or lot no.<br>4 36<br>UL or lot no.<br>L Section<br>25<br><sup>13</sup> Dedicated Acres | <sup>4</sup> Property Code 3 7 3 9 <sup>7</sup> OGRID No. 372043 372043 36 26-S   UL or lot no. Section Township 26-S   UL or lot no. Section Township 26-S   UL or lot no. Section Township 26-S <sup>3</sup> Dedicated Acres <sup>13</sup> Joint or Infill <sup>14</sup> Co | <sup>4</sup> Property Code 7   32 7.308 <sup>7</sup> OGRID No. 372043   UL or lot no. Section   4 36   26-S 30-E   11B   UL or lot no. Section   25 26-S   30-E   1 <sup>3</sup> Dedicated Acres 1 <sup>3</sup> Joint or Infill | $\begin{array}{c c c c c c c c c c c c c c c c c c c $ | $\begin{array}{c c c c c c c c c c c c c c c c c c c $ | $\begin{array}{c c c c c c c c c c c c c c c c c c c $ | $\begin{array}{c c c c c c c c c c c c c c c c c c c $ | $\begin{array}{c c c c c c c c c c c c c c c c c c c $ |  |

No allowable will be assigned to this completion until all interests have been consolidated or a non-standard unit has been approved by the division.

Rup 3-25-20

ALL BEARINGS, DISTANCES, AND COORDINATE VALUES CONTAINED HEREON ARE GRID BASED UPON THE NEW MEXICO COORDINATE SYSTEM OF 1983, EAST ZONE, U.S. SURVEY FEET.