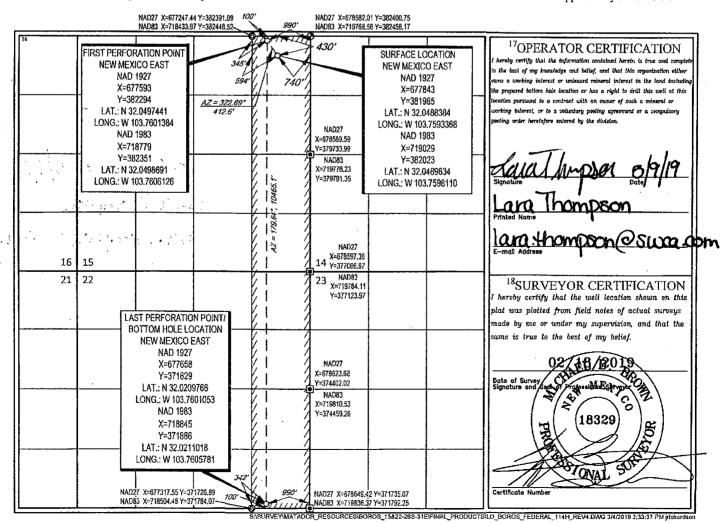

AMENDED REPORT

WELL LOCATION AND ACREAGE DEDICATION PLAT

|                         | API Number               | •                      |                                         | <sup>2</sup> Pool Cade <sup>3</sup> Pool Name |                             |                        |               |                |                                  |  |
|-------------------------|--------------------------|------------------------|-----------------------------------------|-----------------------------------------------|-----------------------------|------------------------|---------------|----------------|----------------------------------|--|
|                         |                          |                        |                                         | 97860                                         | Jennings; Bone Spring, West |                        |               |                |                                  |  |
| <sup>4</sup> Property ( | Code                     |                        |                                         | <sup>5</sup> Property Name                    |                             |                        |               |                | <sup>6</sup> Well Number<br>114H |  |
|                         |                          |                        |                                         | 1                                             |                             |                        |               |                |                                  |  |
| 'OGRID                  | No.                      |                        |                                         |                                               | l l                         | <sup>9</sup> Elevation |               |                |                                  |  |
| 2289                    | 937                      |                        | M                                       | ATADOR                                        | 3                           | 3217'                  |               |                |                                  |  |
|                         |                          |                        | *************************************** |                                               | <sup>10</sup> Surface Loc   | cation                 |               |                |                                  |  |
| UL or lot no.           | Section                  | Township               | Range                                   | Lot Ida                                       | Feet from the               | North/South line       | Feet from the | East/West line | County                           |  |
| A                       | 15                       | 26-S                   | 31-E                                    | -                                             | 430'                        | NORTH                  | 740'          | EAST           | EDDY                             |  |
|                         | •                        |                        | · 11Be                                  | ottom Hole                                    | Location If Di              | fferent From Surfa     | ice           |                |                                  |  |
| UL or lot no.           | Section                  | Township               | Range                                   | Lat Idn                                       | Feet from the               | North/South line       | Feet from the | East/West line | County                           |  |
| P                       | 22                       | 26-S                   | 31-E                                    | -                                             | 100'                        | SOUTH                  | 990'          | EAST           | EDDY                             |  |
| Dedicated Acres 320     | <sup>13</sup> Joint or l | nfill <sup>14</sup> Co | nsalidation Code                        | 15Order                                       | No.                         | <b></b>                |               |                | <del></del>                      |  |