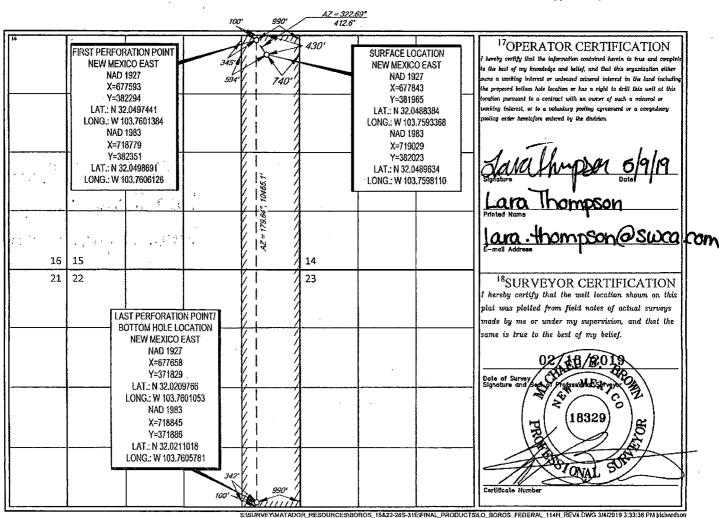

1220 South St. Francis Dr. Santa Fe, NM 87505

AMENDED REPORT

WELL LOCATION AND ACREAGE DEDICATION PLAT

| 'API Number           | <sup>2</sup> Pool Code | <sup>3</sup> Pool Name            | <u> </u>                 |  |  |  |  |
|-----------------------|------------------------|-----------------------------------|--------------------------|--|--|--|--|
| 30-015-4692           | 97860                  | 97860 Jennings; Bone Spring, West |                          |  |  |  |  |
| Property Code         | 5Pro                   | nerty Name                        | <sup>6</sup> Well Number |  |  |  |  |
| 326329                | BOROS                  | 114H                              |                          |  |  |  |  |
| <sup>7</sup> OGRID №. | <sup>8</sup> Ope       | <sup>9</sup> Elevation            |                          |  |  |  |  |
| 228937                | MATADOR PROD           | UCTION COMPANY                    | 3217'                    |  |  |  |  |
|                       | 10 Surfa               | ce Location                       |                          |  |  |  |  |

|   | 11 Rottom Hole V continu If Different Even Surface |         |          |       |         |               |                  |               |                |        |  |
|---|----------------------------------------------------|---------|----------|-------|---------|---------------|------------------|---------------|----------------|--------|--|
| İ | A                                                  | 15      | 26-S     | 31-E  | _       | 430'          | NORTH            | 740'          | EAST           | EDDY   |  |
|   | UL or lot no.                                      | Section | Township | Range | Lot Idn | Feet from the | North/South line | Feet from the | East/West line | County |  |

Bottom Hole Location If Different From Surface

| UL or lot no.                               | Section<br>22            | Township<br>26-S | Range<br>31-E     | Lot Idn              | Feet from the 100' | North/South line<br>SOUTH                                                                                                                                                                                                                                                                                                                                                                                                                                                                                                                                                                                                                                                                                                                                                                                                                                                                                                                                                                                                                                                                                                                                                                                                                                                                                                                                                                                                                                                                                                                                                                                                                                                                                                                                                                                                                                                                                                                                                                                                                                                                                                      | Feet from the 990' | East/West line<br>EAST | EDDY EDDY |
|---------------------------------------------|--------------------------|------------------|-------------------|----------------------|--------------------|--------------------------------------------------------------------------------------------------------------------------------------------------------------------------------------------------------------------------------------------------------------------------------------------------------------------------------------------------------------------------------------------------------------------------------------------------------------------------------------------------------------------------------------------------------------------------------------------------------------------------------------------------------------------------------------------------------------------------------------------------------------------------------------------------------------------------------------------------------------------------------------------------------------------------------------------------------------------------------------------------------------------------------------------------------------------------------------------------------------------------------------------------------------------------------------------------------------------------------------------------------------------------------------------------------------------------------------------------------------------------------------------------------------------------------------------------------------------------------------------------------------------------------------------------------------------------------------------------------------------------------------------------------------------------------------------------------------------------------------------------------------------------------------------------------------------------------------------------------------------------------------------------------------------------------------------------------------------------------------------------------------------------------------------------------------------------------------------------------------------------------|--------------------|------------------------|-----------|
| <sup>11</sup> Dedicated Acres<br><b>320</b> | <sup>13</sup> Joint or 1 | utill 114C       | Consolidation Con | de <sup>15</sup> Ord | er No.             | The state of the s | 991                |                        |           |