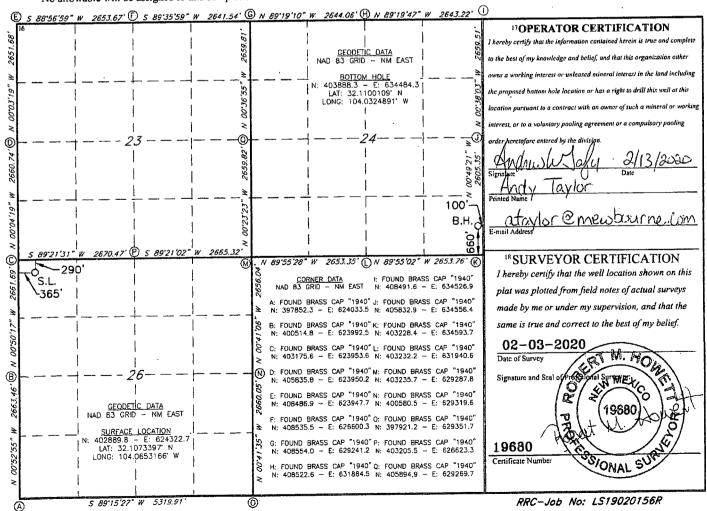

# State of New Mexico Energy, Minerals & Natural Resources Department OIL CONSERVATION DIVISION 1220 South St. Francis Dr. Santa Fe, NM 87505

Form C-102 Revised August 1, 2011 Submit one copy to appropriate District Office

WELL LOCATION AND ACREAGE DEDICATION PLAT <sup>2</sup> Pool Code API Number 6 Well Number 5 Property Name <sup>4</sup>Property Code OXBOW 23/24 B2MP FED COM 1 Y 9 Elevation 8 Operator Name 7 OGRID NO. 2955 MEWBOURNE OIL COMPANY Surface Location East/West line County North/South line Feet From the Feet from the Lot Idn III. or lot no Section Township Range **EDDY** 290 NORTH 365 WEST 26 25S 28E D 11 Bottom Hole Location If Different From Surface East/West line County Feet from the North/South line Feet from the Township Range UL or lot no. Section **EDDY** SOUTH 100 EAST 660 28E 24 **25S** 14 Consolidation Code 15 Order No. 12 Dedicated Acres 13 Joint or Infill

No allowable will be assigned to this completion until all interest have been consolidated or a non-standard unit has been approved by the division.