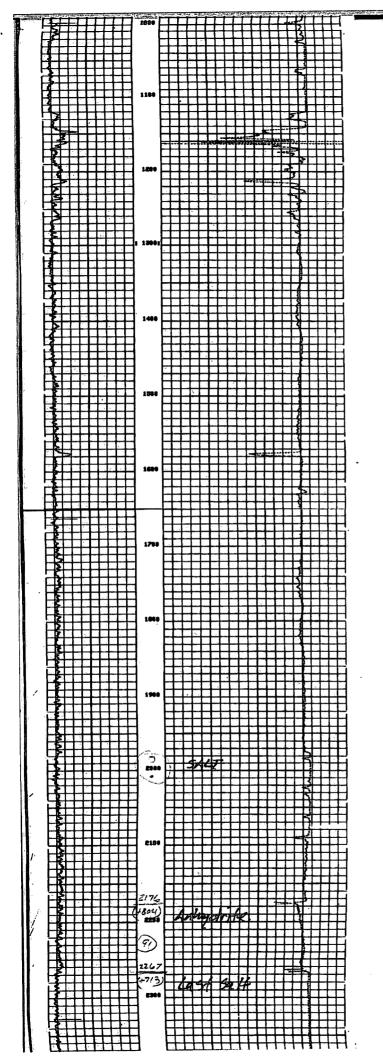

## DISTRICTI/ARTESIAO.C.D.

December 11, 2019

NMOCD 811 S. First St Artesia, NM 88210

Re:

Amend Surface and Intermediate Casing Berry SWD #1 30-015-45367

Solaris respectfully requests to amend the APD for the surface and intermediate casing depths for the above captioned well. Based on offset well electric log analysis of the SMC OIL & GAS, INC Queen Lake 20 Federal #1 (API 30-015-25829) located 1750' FNL & 660' FWL, Sec. 20, T24S, R29E, we propose the following changes:

16', 84#, K-55, BTC casing set at 575' 13-38", 68#, HCK-55, EZGO FJ3 casing set at 2,800'

Cement slurries and coverages will remain the same, but volumes will be adjusted proportionally for the change in setting depth.

 Ligg barred
 11272
 12324

 Ligg barred
 116
 11272

 Ligg barred
 16
 5/1872
 11273

 Ligg barred
 1273
 11272
 11272

 Ligg barred
 12737
 11278
 11272

 Ligg barred
 12737
 11278
 11278

 Ligg barred
 12737
 11286
 100.0
 2840

 Dawn of Name Scape
 110
 11286
 100.0
 2840

 Dawn of Name Scape
 101
 11286
 100.0
 2840

 Dawn of Name Scape
 101
 1128
 100.0
 2840

 Dawno 6 San Calana hara H MEAS MAA 1.022 @ 1215 .020 @ 1885 20945 1330 B2. 1207 (188 121 (188 8185 RSML 8221 IN ALDEN LECHNER PARGIT PARGIT PARROIT Petroleum Information 25 vek HIOLAND, TETAS THEOL \*393430\* BEFERENCE Y 92301 39 200011103 212085 SPUD DATE CLOSE IN DASET CONP BATE DST. RECORD 30-015-25829 TO BEARY SUD API NO. \* shallow casing CASING RECORD PERFORATING RECORD ACID FRAC SNOT \* 1.2 60 R 62 T P C P REMARKS (2) REPRODUCTION FOR RESALE IN WHILE OR PART PRODUCTION 214 MO. anice Order Me. 0NE 700 515584 495154 30-22 30-22 AN DOV NIFL CALIPER DEVICE FAILED. THEREFURST ALL INTEGRATED HOLE & CASING VOLUMES COMPUTED FROM LITHO-BERSITY CALIPER PEDERTED ON 2-INCH LOS ESSIPHENT MANAGESŧ BLC 3 048 CHC MA 94 CCC 3 1853 182 8 680 182 8 995 182 83 8262 182 F 755 612 J 7001 NSR F 1505 NLS F 973 NEC 3 850 ESC 34 846 REMARKSI Run 2 ALL SCALES AND PRESENTATIONS AT CUSTOMER REALEST. NEUTRON RUN WOUT BOUSPRING BUE TO HOLE SIZE. SLIN-HOLE LIT USED BUE TO HOLE SIZE. LOG RESULT OF THACK SPLICED RUNS. CALIPER RESULT OF THACK SPLICED RUNS. RIGH PARKER 0161. DECEMBERS A. ARANDA T. GRIFFIN. THANK YOU FOR CALLING SCHLUNSERGER! ×:-EQUIPMENT NUMBERS-DRS 3 102 CHC HA 39 TCC A 8821 NEC E 927 CMB AB 1201 .TCH AB 224 658 J 6625 36C 38 241 PBH L 3777 HSR FA 2434 