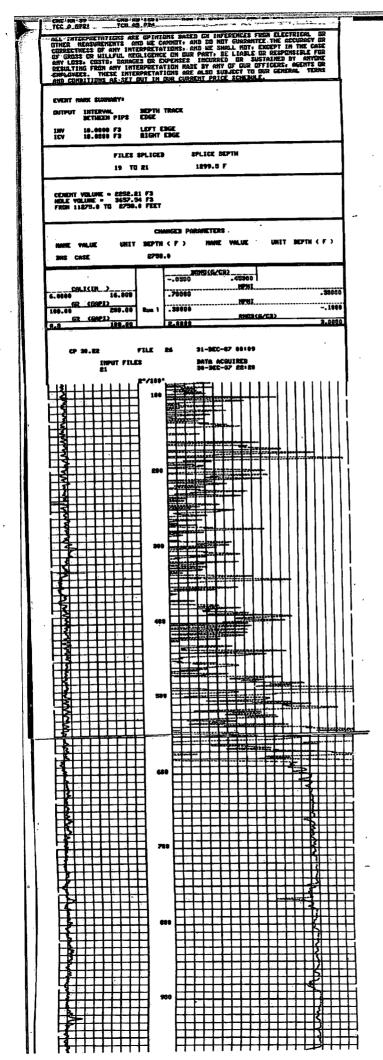

## DISTRICTI/ARTESIAO.C.D.

December 11, 2019

NMOCD 811 S. First St Artesia, NM 88210

Re:

Amend Surface and Intermediate Casing Berry SWD #1 30-015-45367

Solaris respectfully requests to amend the APD for the surface and intermediate casing depths for the above captioned well. Based on offset well electric log analysis of the SMC OIL & GAS, INC Queen Lake 20 Federal #1 (API 30-015-25829) located 1750' FNL & 660' FWL, Sec. 20, T24S, R29E, we propose the following changes:

16', 84#, K-55, BTC casing set at 575' 13-38", 68#, HCK-55, EZGO FJ3 casing set at 2,800'

Cement slurries and coverages will remain the same, but volumes will be adjusted proportionally for the change in setting depth.

 Ligg barred
 11272
 12324

 Ligg barred
 116
 11272

 Ligg barred
 16
 5/1872
 11273

 Ligg barred
 1273
 11272
 11272

 Ligg barred
 12737
 11278
 11272

 Ligg barred
 12737
 11278
 11278

 Ligg barred
 12737
 11286
 100.0
 2840

 Dawn of Name Scape
 110
 11286
 100.0
 2840

 Dawn of Name Scape
 101
 11286
 100.0
 2840

 Dawn of Name Scape
 101
 1128
 100.0
 2840

 Dawno 6 San Calana hara H MEAS MAA 1.022 @ 1215 .020 @ 1885 20945 1330 B2. 1207 (188 121 (188 8185 RSML 8221 IN ALDEN LECHNER PARGIT PARGIT PARROIT Petroleum Information 25 vek HIOLAND, TETAS THEOL \*393430\* BEFERENCE Y 92301 39 200011103 212085 SPUD DATE CLOSE IN DASET CONP BATE DST. RECORD 30-015-25829 TO BEARY SUD API NO. \* shallow casing CASING RECORD PERFORATING RECORD ACID FRAC SNOT \* 1.2 60 R 62 T P C P REMARKS (2) REPRODUCTION FOR RESALE IN WHILE OR PART PRODUCTION 214 MO. anice Order Me. 0NE 700 515584 495154 30-22 30-22 AN DOV NIFL CALIPER DEVICE FAILED. THEREFURST ALL INTEGRATED HOLE & CASING VOLUMES COMPUTED FROM LITHO-BERSITY CALIPER PEDERTED ON 2-INCH LOS ESSIPHENT MANAGESŧ BLC 3 048 CHC MA 94 CCC 3 1853 182 8 680 182 8 995 182 83 8262 182 F 755 612 J 7001 NSR F 1505 NLS F 973 NEC 3 850 ESC 34 846 REMARKSI Run 2 ALL SCALES AND PRESENTATIONS AT CUSTOMER REALEST. NEUTRON RUN WOUT BOUSPRING BUE TO HOLE SIZE. SLIN-HOLE LIT USED BUE TO HOLE SIZE. LOG RESULT OF THACK SPLICED RUNS. CALIPER RESULT OF THACK SPLICED RUNS. RIGH PARKER 0161. DECEMBERS A. ARANDA T. GRIFFIN. THANK YOU FOR CALLING SCHLUNSERGER! ×:-EQUIPMENT NUMBERS-DRS 3 102 CHC HA 39 TCC A 8821 NEC E 927 CMB AB 1201 .TCH AB 224 658 J 6625 36C 38 241 PBH L 3777 HSR FA 2434 