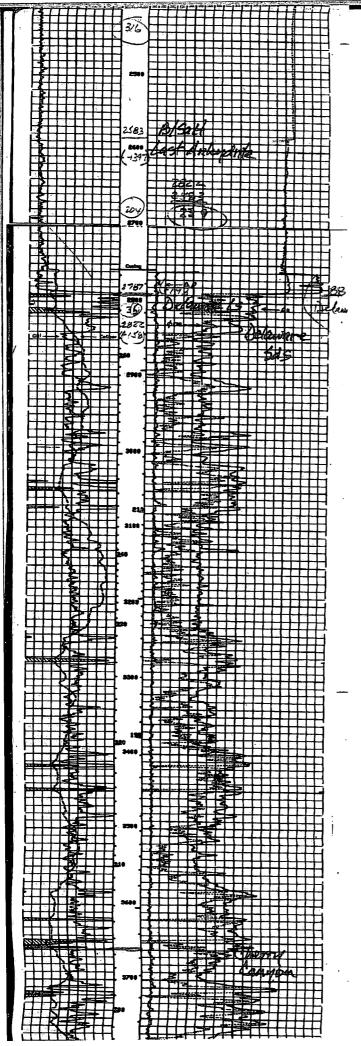

## DISTRICTI/ARTESIAO.C.D.

December 11, 2019

NMOCD 811 S. First St Artesia, NM 88210

Re:

Amend Surface and Intermediate Casing Berry SWD #1 30-015-45367

Solaris respectfully requests to amend the APD for the surface and intermediate casing depths for the above captioned well. Based on offset well electric log analysis of the SMC OIL & GAS, INC Queen Lake 20 Federal #1 (API 30-015-25829) located 1750' FNL & 660' FWL, Sec. 20, T24S, R29E, we propose the following changes:

16', 84#, K-55, BTC casing set at 575' 13-38", 68#, HCK-55, EZGO FJ3 casing set at 2,800'

Cement slurries and coverages will remain the same, but volumes will be adjusted proportionally for the change in setting depth.

 Ligg barred
 11272
 12324

 Ligg barred
 116
 11272

 Ligg barred
 16
 5/1872
 11273

 Ligg barred
 1273
 11272
 11272

 Ligg barred
 12737
 11278
 11272

 Ligg barred
 12737
 11278
 11278

 Ligg barred
 12737
 11286
 100.0
 2840

 Dawn of Name Scape
 110
 11286
 100.0
 2840

 Dawn of Name Scape
 101
 11286
 100.0
 2840

 Dawn of Name Scape
 101
 1128
 100.0
 2840

 Dawno 6 San Calana hara H MEAS MAA 1.022 @ 1215 .020 @ 1885 20945 1330 B2. 1207 (188 121 (188 8185 RSML 8221 IN ALDEN LECHNER PARGIT PARGIT PARROIT Petroleum Information 25 vek HIOLAND, TETAS THEOL \*393430\* BEFERENCE Y 92301 39 200011103 212085 SPUD DATE CLOSE IN DASET CONP BATE DST. RECORD 30-015-25829 TO BEARY SUD API NO. \* shallow casing CASING RECORD PERFORATING RECORD ACID FRAC SNOT \* 1.2 60 R 62 T P C P REMARKS (2) REPRODUCTION FOR RESALE IN WHILE OR PART PRODUCTION 214 MO. anice Order Me. 0NE 700 515584 495154 30-22 30-22 AN DOV NIFL CALIPER DEVICE FAILED. THEREFURST ALL INTEGRATED HOLE & CASING VOLUMES COMPUTED FROM LITHO-BERSITY CALIPER PEDERTED ON 2-INCH LOS ESSIPHENT MANAGESŧ BLC 3 048 CHC MA 94 CCC 3 1853 182 8 680 182 8 995 182 83 8262 182 F 755 612 J 7001 NSR F 1505 NLS F 973 NEC 3 850 ESC 34 846 REMARKSI Run 2 ALL SCALES AND PRESENTATIONS AT CUSTOMER REALEST. NEUTRON RUN WOUT BOUSPRING BUE TO HOLE SIZE. SLIN-HOLE LIT USED BUE TO HOLE SIZE. LOG RESULT OF THACK SPLICED RUNS. CALIPER RESULT OF THACK SPLICED RUNS. RIGH PARKER 0161. DECEMBERS A. ARANDA T. GRIFFIN. THANK YOU FOR CALLING SCHLUNSERGER! ×:-EQUIPMENT NUMBERS-DRS 3 102 CHC HA 39 TCC A 8821 NEC E 927 CMB AB 1201 .TCH AB 224 658 J 6625 36C 38 241 PBH L 3777 HSR FA 2434 