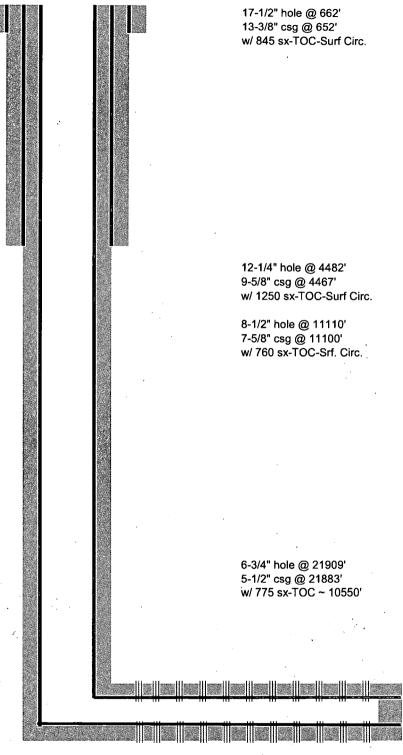

OXY USA INC Platinum MDP1 34-3 Fed Com 174H API No. 30-015-45232

Perfs @ 11697'-21805'

TD- 21909' M 11805' V