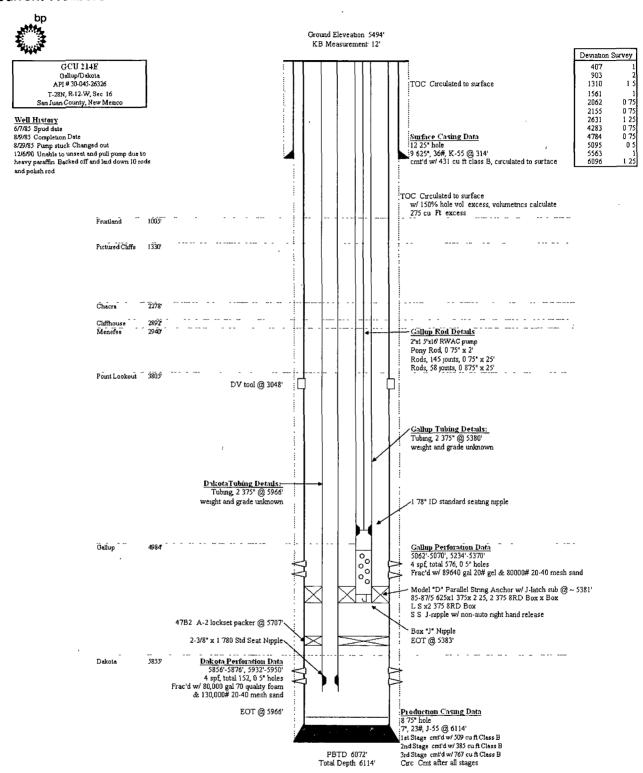

| Bradenhead                      | 40                  |
| Landowner Approval Req'd |                       | MASP                            | 1800                |
| Restrictions:            | None                  | CO <sub>2</sub> %               | 1.846%              |
| Additional Approvals     |                       |                                 | •                   |
| = =                      | Commingling Pkg Req'd | H <sub>2</sub> S (ppm)          | 0<br>LCO            |

# **Basic Job Procedure**

- 1. MIRU
- 2. POH w/ shortstring
- 3. Unseat packer, POH with longstring
- 4. Run bit and scraper
- 5. Acidize if necessary
- 6. Pump paraffin treatment as necessary
- 7. RIH w/ Completion string
- 8. RDMO

## GCU 214E 30-045-26326

### **Current Wellbore**



### **Proposed Wellbore**