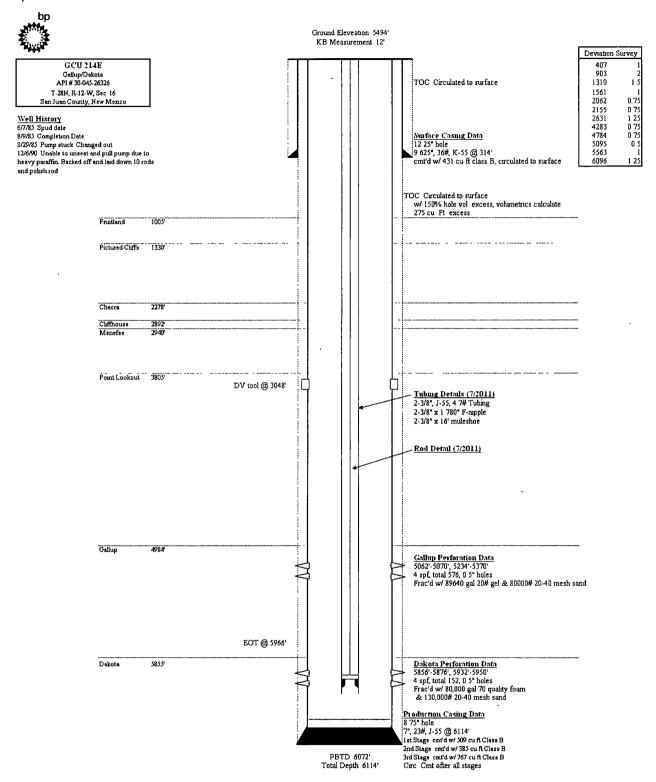

d                      | 40                  |
| Landowner Approval Req'd |                       | MASP                            | 1800                |
| Restrictions:            | None                  | CO <sub>2</sub> %               | 1.846%              |
| Additional Approvals     |                       |                                 | •                   |
| = =                      | Commingling Pkg Req'd | H <sub>2</sub> S (ppm)          | 0<br>LCO            |

# **Basic Job Procedure**

- 1. MIRU
- 2. POH w/ shortstring
- 3. Unseat packer, POH with longstring
- 4. Run bit and scraper
- 5. Acidize if necessary
- 6. Pump paraffin treatment as necessary
- 7. RIH w/ Completion string
- 8. RDMO

## GCU 214E 30-045-26326

### **Current Wellbore**



### **Proposed Wellbore**