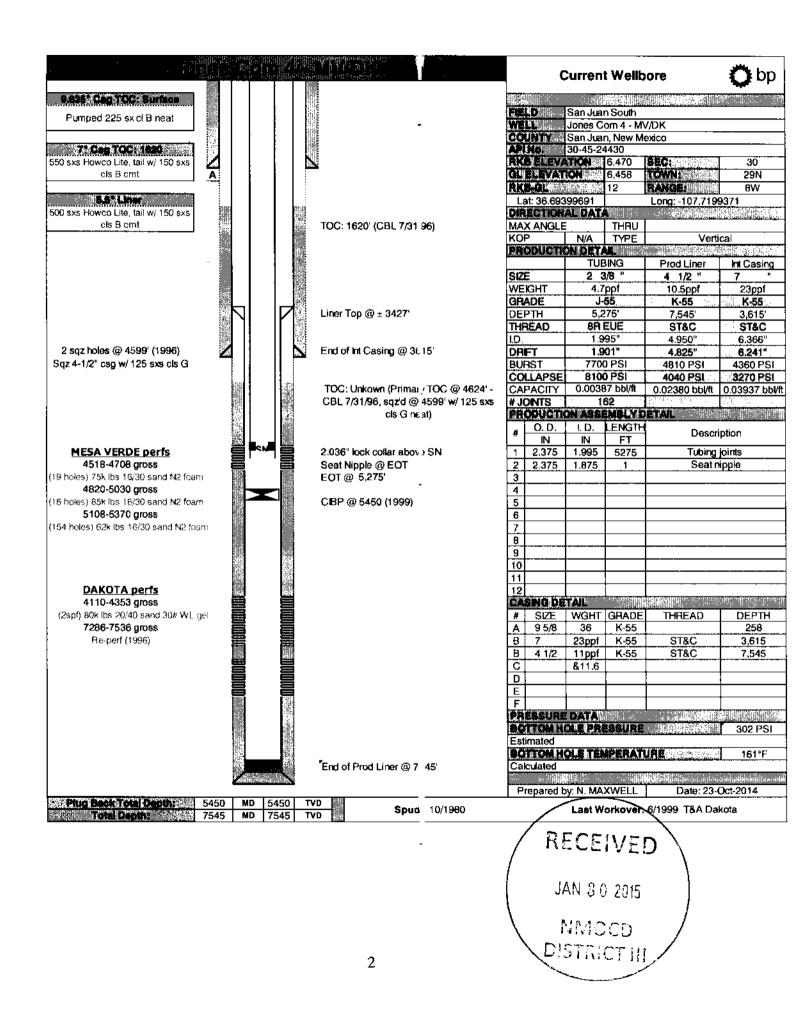

## 32. Additional remarks, continued

proceed to remove the bridge plug to re-establish production from both the Dakota and Mesaverde.

Please see the attached procedure including wellbore diagrams.

CA Agreement 14080013521

## **Jones Com 4**

30-045-24430

Unit letter K Sec 30, Town 29N, Range 8W San Juan, NM Mesa Verde & Dakota Formations

The purpose of this procedure is to outline the commingle for the Jones Com 4 which will re-establish production from the Dakota formation leaving the well as a downhole commingle with the Mesa Verde formation.

## Basic Job Procedure:

- 1. Pull tubing
- 2. Drill out Dakota isolation barrier
- 3. Run production tubing to produce Dakota and Musa Verde formations