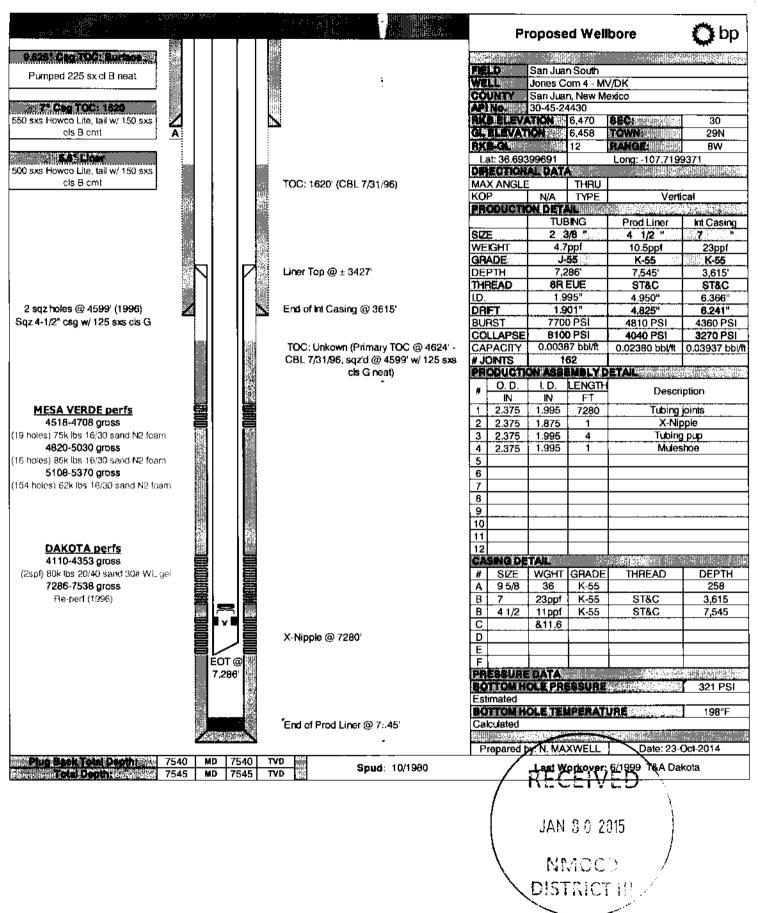

## 32. Additional remarks, continued

proceed to remove the bridge plug to re-establish production from both the Dakota and Mesaverde.

Please see the attached procedure including wellbore diagrams.

CA Agreement 14080013521

## **Jones Com 4**

30-045-24430

Unit letter K Sec 30, Town 29N, Range 8W San Juan, NM Mesa Verde & Dakota Formations

The purpose of this procedure is to outline the commingle for the Jones Com 4 which will re-establish production from the Dakota formation leaving the well as a downhole commingle with the Mesa Verde formation.

## Basic Job Procedure:

- 1. Pull tubing
- 2. Drill out Dakota isolation barrier
- 3. Run production tubing to produce Dakota and Musa Verde formations