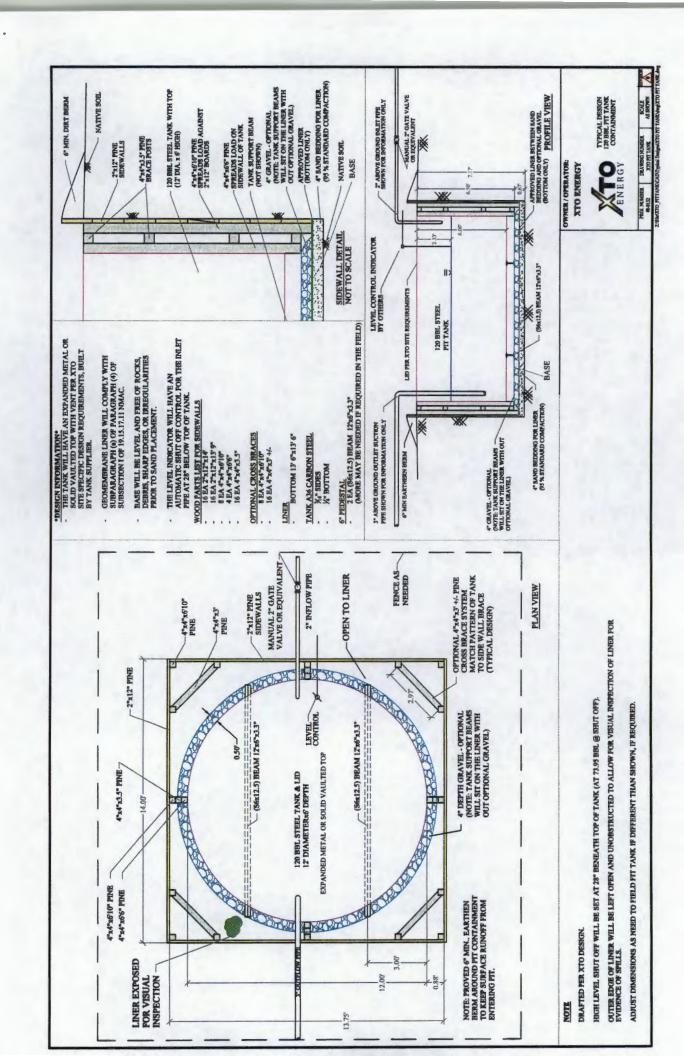

| Operator: XTO Energy, Inc.                                                                                                                                                                                                                                               | OGRID#:                                                               | 5380                                                                                                                                                                                                                                                                                                                                                                                                                                                                                                                                                                                                                                                                                                                                                                                                                                                                                                                                                                                                                                                                                                                                                                                                                                                                                                                                                                                                                                                                                                                                                                                                                                                                                                                                                                                                                                                                                                                                                                                                                                                                                                                           |
|--------------------------------------------------------------------------------------------------------------------------------------------------------------------------------------------------------------------------------------------------------------------------|-----------------------------------------------------------------------|--------------------------------------------------------------------------------------------------------------------------------------------------------------------------------------------------------------------------------------------------------------------------------------------------------------------------------------------------------------------------------------------------------------------------------------------------------------------------------------------------------------------------------------------------------------------------------------------------------------------------------------------------------------------------------------------------------------------------------------------------------------------------------------------------------------------------------------------------------------------------------------------------------------------------------------------------------------------------------------------------------------------------------------------------------------------------------------------------------------------------------------------------------------------------------------------------------------------------------------------------------------------------------------------------------------------------------------------------------------------------------------------------------------------------------------------------------------------------------------------------------------------------------------------------------------------------------------------------------------------------------------------------------------------------------------------------------------------------------------------------------------------------------------------------------------------------------------------------------------------------------------------------------------------------------------------------------------------------------------------------------------------------------------------------------------------------------------------------------------------------------|
| A 11 (1202 C) ( D 12100 A . ND 107410                                                                                                                                                                                                                                    |                                                                       |                                                                                                                                                                                                                                                                                                                                                                                                                                                                                                                                                                                                                                                                                                                                                                                                                                                                                                                                                                                                                                                                                                                                                                                                                                                                                                                                                                                                                                                                                                                                                                                                                                                                                                                                                                                                                                                                                                                                                                                                                                                                                                                                |
| Facility or well name: Pipkin PO #2E                                                                                                                                                                                                                                     |                                                                       |                                                                                                                                                                                                                                                                                                                                                                                                                                                                                                                                                                                                                                                                                                                                                                                                                                                                                                                                                                                                                                                                                                                                                                                                                                                                                                                                                                                                                                                                                                                                                                                                                                                                                                                                                                                                                                                                                                                                                                                                                                                                                                                                |
| API Number: 3004525105 OCD                                                                                                                                                                                                                                               |                                                                       |                                                                                                                                                                                                                                                                                                                                                                                                                                                                                                                                                                                                                                                                                                                                                                                                                                                                                                                                                                                                                                                                                                                                                                                                                                                                                                                                                                                                                                                                                                                                                                                                                                                                                                                                                                                                                                                                                                                                                                                                                                                                                                                                |
| U/L or Qtr/Qtr <u>E</u> Section <u>08</u> Township <u>27N</u>                                                                                                                                                                                                            | Range 10W County:                                                     | San Juan                                                                                                                                                                                                                                                                                                                                                                                                                                                                                                                                                                                                                                                                                                                                                                                                                                                                                                                                                                                                                                                                                                                                                                                                                                                                                                                                                                                                                                                                                                                                                                                                                                                                                                                                                                                                                                                                                                                                                                                                                                                                                                                       |
| Center of Proposed Design: Latitude 36.59221 Long                                                                                                                                                                                                                        | gitude107.92457                                                       | NAD: □1927 🖾 1983                                                                                                                                                                                                                                                                                                                                                                                                                                                                                                                                                                                                                                                                                                                                                                                                                                                                                                                                                                                                                                                                                                                                                                                                                                                                                                                                                                                                                                                                                                                                                                                                                                                                                                                                                                                                                                                                                                                                                                                                                                                                                                              |
| Surface Owner: ☑ Federal ☐ State ☐ Private ☐ Tribal Trust or Indian Alle                                                                                                                                                                                                 | otment                                                                |                                                                                                                                                                                                                                                                                                                                                                                                                                                                                                                                                                                                                                                                                                                                                                                                                                                                                                                                                                                                                                                                                                                                                                                                                                                                                                                                                                                                                                                                                                                                                                                                                                                                                                                                                                                                                                                                                                                                                                                                                                                                                                                                |
| 2                                                                                                                                                                                                                                                                        |                                                                       | The state of the s |
| Pit: Subsection F or G of 19.15.17.11 NMAC                                                                                                                                                                                                                               |                                                                       |                                                                                                                                                                                                                                                                                                                                                                                                                                                                                                                                                                                                                                                                                                                                                                                                                                                                                                                                                                                                                                                                                                                                                                                                                                                                                                                                                                                                                                                                                                                                                                                                                                                                                                                                                                                                                                                                                                                                                                                                                                                                                                                                |
| Temporary: Drilling Workover                                                                                                                                                                                                                                             |                                                                       |                                                                                                                                                                                                                                                                                                                                                                                                                                                                                                                                                                                                                                                                                                                                                                                                                                                                                                                                                                                                                                                                                                                                                                                                                                                                                                                                                                                                                                                                                                                                                                                                                                                                                                                                                                                                                                                                                                                                                                                                                                                                                                                                |
| ☐ Permanent ☐ Emergency ☐ Cavitation ☐ P&A                                                                                                                                                                                                                               |                                                                       |                                                                                                                                                                                                                                                                                                                                                                                                                                                                                                                                                                                                                                                                                                                                                                                                                                                                                                                                                                                                                                                                                                                                                                                                                                                                                                                                                                                                                                                                                                                                                                                                                                                                                                                                                                                                                                                                                                                                                                                                                                                                                                                                |
| Lined Unlined Liner type: Thicknessmil LLDPE                                                                                                                                                                                                                             | ☐ HDPE ☐ PVC ☐ Other _                                                |                                                                                                                                                                                                                                                                                                                                                                                                                                                                                                                                                                                                                                                                                                                                                                                                                                                                                                                                                                                                                                                                                                                                                                                                                                                                                                                                                                                                                                                                                                                                                                                                                                                                                                                                                                                                                                                                                                                                                                                                                                                                                                                                |
| ☐ String-Reinforced                                                                                                                                                                                                                                                      |                                                                       |                                                                                                                                                                                                                                                                                                                                                                                                                                                                                                                                                                                                                                                                                                                                                                                                                                                                                                                                                                                                                                                                                                                                                                                                                                                                                                                                                                                                                                                                                                                                                                                                                                                                                                                                                                                                                                                                                                                                                                                                                                                                                                                                |
| Liner Seams:  Welded Factory Other                                                                                                                                                                                                                                       | _ Volume:bbl Din                                                      | nensions: L x W x D                                                                                                                                                                                                                                                                                                                                                                                                                                                                                                                                                                                                                                                                                                                                                                                                                                                                                                                                                                                                                                                                                                                                                                                                                                                                                                                                                                                                                                                                                                                                                                                                                                                                                                                                                                                                                                                                                                                                                                                                                                                                                                            |
| 3.                                                                                                                                                                                                                                                                       |                                                                       | The state of the s |
| Closed-loop System: Subsection H of 19.15.17.11 NMAC                                                                                                                                                                                                                     |                                                                       |                                                                                                                                                                                                                                                                                                                                                                                                                                                                                                                                                                                                                                                                                                                                                                                                                                                                                                                                                                                                                                                                                                                                                                                                                                                                                                                                                                                                                                                                                                                                                                                                                                                                                                                                                                                                                                                                                                                                                                                                                                                                                                                                |
| Type of Operation: P&A Drilling a new well Workover or Drillin intent)                                                                                                                                                                                                   | ng (Applies to activities which re-                                   | quire prior approval of a permit or notice of                                                                                                                                                                                                                                                                                                                                                                                                                                                                                                                                                                                                                                                                                                                                                                                                                                                                                                                                                                                                                                                                                                                                                                                                                                                                                                                                                                                                                                                                                                                                                                                                                                                                                                                                                                                                                                                                                                                                                                                                                                                                                  |
| $\hfill \square$ Drying Pad $\hfill \square$ Above Ground Steel Tanks $\hfill \square$ Haul-off Bins $\hfill \square$ Other                                                                                                                                              | •                                                                     |                                                                                                                                                                                                                                                                                                                                                                                                                                                                                                                                                                                                                                                                                                                                                                                                                                                                                                                                                                                                                                                                                                                                                                                                                                                                                                                                                                                                                                                                                                                                                                                                                                                                                                                                                                                                                                                                                                                                                                                                                                                                                                                                |
| ☐ Lined ☐ Unlined Liner type: Thicknessmil ☐ LLD                                                                                                                                                                                                                         | PE HDPE PVC Othe                                                      | er                                                                                                                                                                                                                                                                                                                                                                                                                                                                                                                                                                                                                                                                                                                                                                                                                                                                                                                                                                                                                                                                                                                                                                                                                                                                                                                                                                                                                                                                                                                                                                                                                                                                                                                                                                                                                                                                                                                                                                                                                                                                                                                             |
| Liner Seams:  Welded Factory Other                                                                                                                                                                                                                                       |                                                                       |                                                                                                                                                                                                                                                                                                                                                                                                                                                                                                                                                                                                                                                                                                                                                                                                                                                                                                                                                                                                                                                                                                                                                                                                                                                                                                                                                                                                                                                                                                                                                                                                                                                                                                                                                                                                                                                                                                                                                                                                                                                                                                                                |
| 4.                                                                                                                                                                                                                                                                       |                                                                       |                                                                                                                                                                                                                                                                                                                                                                                                                                                                                                                                                                                                                                                                                                                                                                                                                                                                                                                                                                                                                                                                                                                                                                                                                                                                                                                                                                                                                                                                                                                                                                                                                                                                                                                                                                                                                                                                                                                                                                                                                                                                                                                                |
| N/I Delen, and J. 4-ale. Cub-setion I -£ 10 15 17 11 NMAC                                                                                                                                                                                                                |                                                                       |                                                                                                                                                                                                                                                                                                                                                                                                                                                                                                                                                                                                                                                                                                                                                                                                                                                                                                                                                                                                                                                                                                                                                                                                                                                                                                                                                                                                                                                                                                                                                                                                                                                                                                                                                                                                                                                                                                                                                                                                                                                                                                                                |
| Below-grade tank: Subsection I of 19.15.17.11 NMAC                                                                                                                                                                                                                       |                                                                       |                                                                                                                                                                                                                                                                                                                                                                                                                                                                                                                                                                                                                                                                                                                                                                                                                                                                                                                                                                                                                                                                                                                                                                                                                                                                                                                                                                                                                                                                                                                                                                                                                                                                                                                                                                                                                                                                                                                                                                                                                                                                                                                                |
| Volume: 120 bbl Type of fluid: Produced Wat                                                                                                                                                                                                                              | er                                                                    |                                                                                                                                                                                                                                                                                                                                                                                                                                                                                                                                                                                                                                                                                                                                                                                                                                                                                                                                                                                                                                                                                                                                                                                                                                                                                                                                                                                                                                                                                                                                                                                                                                                                                                                                                                                                                                                                                                                                                                                                                                                                                                                                |
| Volume: 120 bbl Type of fluid: Produced Wat  Tank Construction material: Steel                                                                                                                                                                                           |                                                                       |                                                                                                                                                                                                                                                                                                                                                                                                                                                                                                                                                                                                                                                                                                                                                                                                                                                                                                                                                                                                                                                                                                                                                                                                                                                                                                                                                                                                                                                                                                                                                                                                                                                                                                                                                                                                                                                                                                                                                                                                                                                                                                                                |
| Volume:       120       bbl       Type of fluid:       Produced Water         Tank Construction material:       Steel         □ Secondary containment with leak detection       □ Visible sidewalls, liner, or sidewalls, liner, or sidewalls.                           | 6-inch lift and automatic overflo                                     |                                                                                                                                                                                                                                                                                                                                                                                                                                                                                                                                                                                                                                                                                                                                                                                                                                                                                                                                                                                                                                                                                                                                                                                                                                                                                                                                                                                                                                                                                                                                                                                                                                                                                                                                                                                                                                                                                                                                                                                                                                                                                                                                |
| Volume:       120       bbl       Type of fluid:       Produced Water         Tank Construction material:       Steel         □ Secondary containment with leak detection       □ Visible sidewalls, liner, which is sidewalls only       □ Other Visible sidewalls only | 6-inch lift and automatic overflownle sidewalls, vaulted, automatic l | nigh-level shut off, no liner                                                                                                                                                                                                                                                                                                                                                                                                                                                                                                                                                                                                                                                                                                                                                                                                                                                                                                                                                                                                                                                                                                                                                                                                                                                                                                                                                                                                                                                                                                                                                                                                                                                                                                                                                                                                                                                                                                                                                                                                                                                                                                  |
| Volume:       120       bbl       Type of fluid:       Produced Water         Tank Construction material:       Steel         □ Secondary containment with leak detection       □ Visible sidewalls, liner, or sidewalls, liner, or sidewalls.                           | 6-inch lift and automatic overflownle sidewalls, vaulted, automatic l | nigh-level shut off, no liner                                                                                                                                                                                                                                                                                                                                                                                                                                                                                                                                                                                                                                                                                                                                                                                                                                                                                                                                                                                                                                                                                                                                                                                                                                                                                                                                                                                                                                                                                                                                                                                                                                                                                                                                                                                                                                                                                                                                                                                                                                                                                                  |
| Volume:       120       bbl       Type of fluid:       Produced Water         Tank Construction material:       Steel         □ Secondary containment with leak detection       □ Visible sidewalls, liner, which is sidewalls only       □ Other Visible sidewalls only | 6-inch lift and automatic overflownle sidewalls, vaulted, automatic l | nigh-level shut off, no liner                                                                                                                                                                                                                                                                                                                                                                                                                                                                                                                                                                                                                                                                                                                                                                                                                                                                                                                                                                                                                                                                                                                                                                                                                                                                                                                                                                                                                                                                                                                                                                                                                                                                                                                                                                                                                                                                                                                                                                                                                                                                                                  |