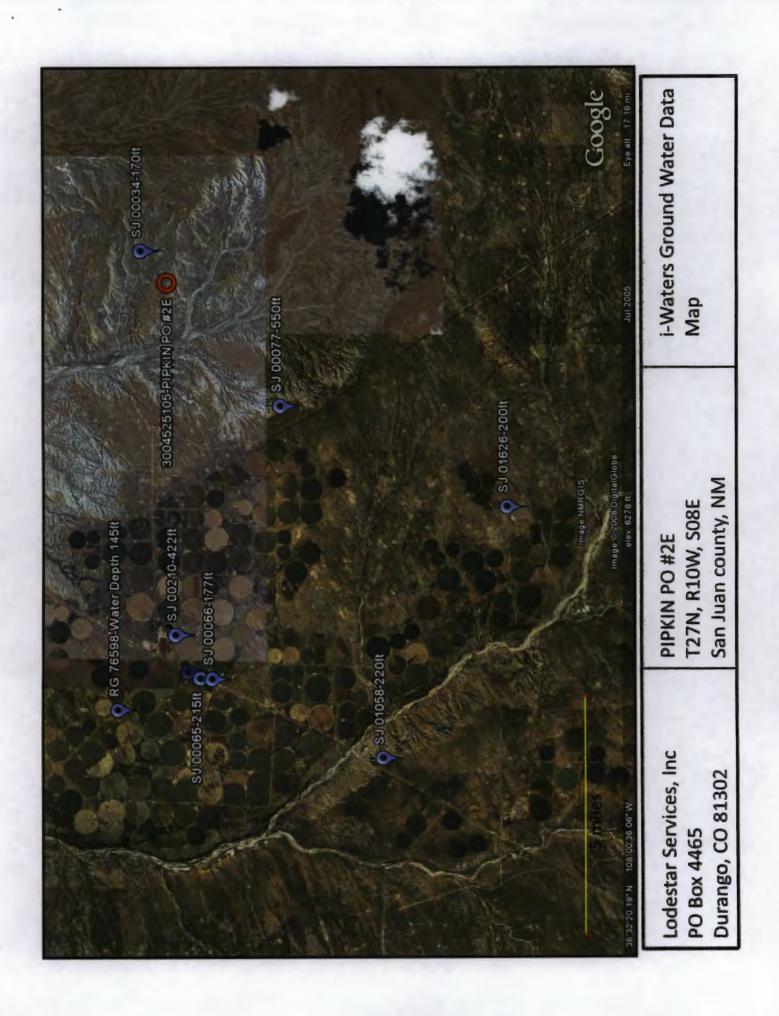

es are evident on the attached aerial image.

The pit will be located on a relatively flat mesa top at an elevation of approximately 6085 feet near the head of Kutz Wash. It is located within the Kutz Canyon tributary system 1.21 miles east of Kutz Wash. Groundwater is expected to be shallow within Kutz Wash. But the significant distance between the Canyon and the site, as well as an elevation difference of over 300 feet suggest groundwater is greater than 100 feet at the proposed site.

State iWaters data points are sparsely distributed in this region, but there is an iWaters data point approximately 3,150 feet to the northeast of the site. Depth to groundwater at the site is 170 feet. A map showing the location of wells in reference to the proposed pit location is attached (SJ00034).





## New Mexico Office of the State Engineer POD Reports and Downloads

# POD / Surface Data ReportAvg Depth to Water ReportWater Column Report

# WATER COLUMN REPORT 03/22/2008

|            | (quarters | are   | 1-N | W 2 | -NE  | 3=SW 4=S                          | B) |   |       |       |        |     |       |
|------------|-----------|-------|-----|-----|------|-----------------------------------|----|---|-------|-------|--------|-----|-------|
|            | (quarters | are   | big | ges | t to | quarters are biggest to smallest) | t) |   | Depth | Depth | Water  | (fr | feet) |
| POD Number | Tws       | Rng : | Sec | 6 6 | 6    | Zone                              | ×  | H | Well  | Water | Column |     |       |
| SJ 01787   | 27M       | 11W   | 22  | 2   |      |