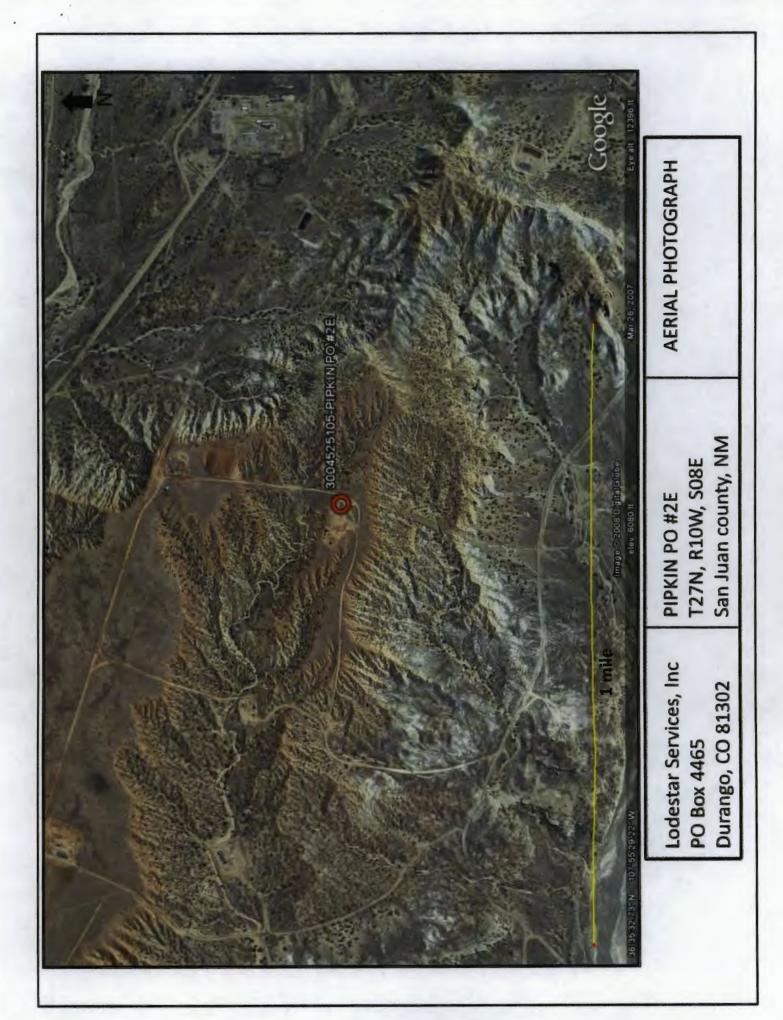

| Zoz    | Je Je  | × | X | Well  |     | Column |   |           |
| RG 76598   | 27N                                | 12W  | 02   | (1) | 4   |        |        |   |   | 225   |     | 80     |   |           |
| SJ 00076   | 27N                                | 124  | 13   | H   | 3 2 |        |        |   |   | 641   |     | 233    |   |           |
| SJ 00210   | 27N                                | 121  | 13   | 2   | 2   |        |        |   |   | 717   |     | 295    |   |           |
| SJ 00065   | 27N                                | 121  | 13   | m   | 1 1 |        |        |   |   | 671   | 215 | 456    |   |           |
| S.T 00066  | 27N                                | 121  | 13   | (4) | 2   |        |        |   |   | 750   |     | 573    |   |           |

Record Count: 5





Lodestar Services, Inc PO Box 4465 Durango, CO 81302

PIPKIN PO #2E T27N, R10W, S08E San Juan county, NM



## XTO Energy Inc. San Juan Basin (Northwest New Mexico) General Design and Construction Plan For Below-Grade Tanks

In accordance with Rule 19.15.17.11 NMAC the following information describes the design and construction of below-grade tanks on XTO Energy Inc. (XTO) locations. This is XTO's standard procedure for all below-grade tanks. A separate plan will be submitted for any below-grade tank which does not conform to this plan.

### General Plan

- 1. XTO will design and construct below-grade tanks to contain liquids and solids and prevent contamination of fresh water and protect public health and environment.
- 2. XTO will post a well sign, in compliance with 19.15.3.103 NMAC