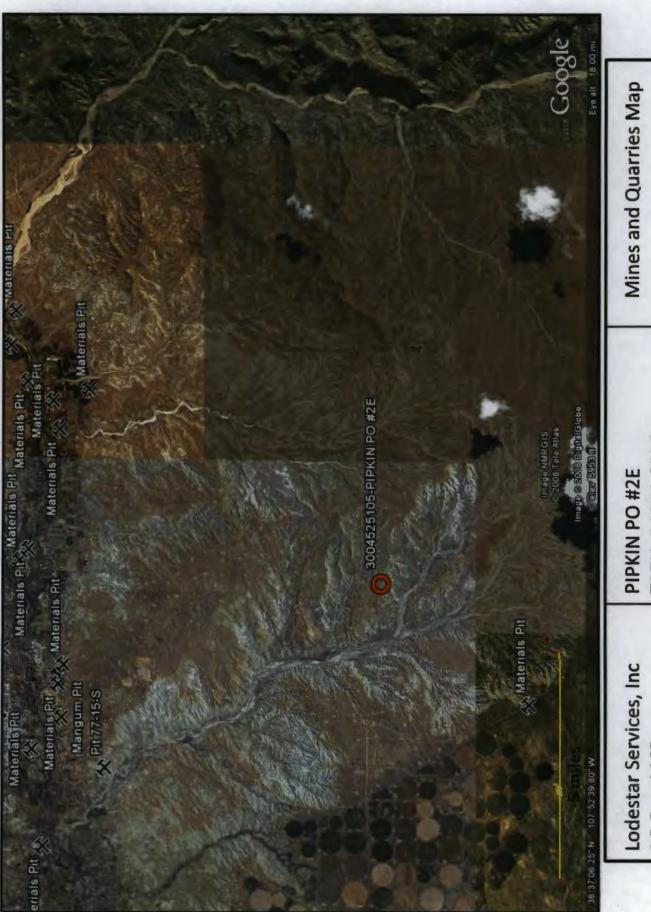

| Operator: XTO Energy, Inc.                                                                                                                                                                                                                                               | OGRID#:                                                               | 5380                                                                                                                                                                                                                                                                                                                                                                                                                                                                                                                                                                                                                                                                                                                                                                                                                                                                                                                                                                                                                                                                                                                                                                                                                                                                                                                                                                                                                                                                                                                                                                                                                                                                                                                                                                                                                                                                                                                                                                                                                                                                                                                           |
|--------------------------------------------------------------------------------------------------------------------------------------------------------------------------------------------------------------------------------------------------------------------------|-----------------------------------------------------------------------|--------------------------------------------------------------------------------------------------------------------------------------------------------------------------------------------------------------------------------------------------------------------------------------------------------------------------------------------------------------------------------------------------------------------------------------------------------------------------------------------------------------------------------------------------------------------------------------------------------------------------------------------------------------------------------------------------------------------------------------------------------------------------------------------------------------------------------------------------------------------------------------------------------------------------------------------------------------------------------------------------------------------------------------------------------------------------------------------------------------------------------------------------------------------------------------------------------------------------------------------------------------------------------------------------------------------------------------------------------------------------------------------------------------------------------------------------------------------------------------------------------------------------------------------------------------------------------------------------------------------------------------------------------------------------------------------------------------------------------------------------------------------------------------------------------------------------------------------------------------------------------------------------------------------------------------------------------------------------------------------------------------------------------------------------------------------------------------------------------------------------------|
| A 11 (1202 C) ( D 12100 A . ND 107410                                                                                                                                                                                                                                    |                                                                       |                                                                                                                                                                                                                                                                                                                                                                                                                                                                                                                                                                                                                                                                                                                                                                                                                                                                                                                                                                                                                                                                                                                                                                                                                                                                                                                                                                                                                                                                                                                                                                                                                                                                                                                                                                                                                                                                                                                                                                                                                                                                                                                                |
| Facility or well name: Pipkin PO #2E                                                                                                                                                                                                                                     |                                                                       |                                                                                                                                                                                                                                                                                                                                                                                                                                                                                                                                                                                                                                                                                                                                                                                                                                                                                                                                                                                                                                                                                                                                                                                                                                                                                                                                                                                                                                                                                                                                                                                                                                                                                                                                                                                                                                                                                                                                                                                                                                                                                                                                |
| API Number: 3004525105 OCD                                                                                                                                                                                                                                               |                                                                       |                                                                                                                                                                                                                                                                                                                                                                                                                                                                                                                                                                                                                                                                                                                                                                                                                                                                                                                                                                                                                                                                                                                                                                                                                                                                                                                                                                                                                                                                                                                                                                                                                                                                                                                                                                                                                                                                                                                                                                                                                                                                                                                                |
| U/L or Qtr/Qtr <u>E</u> Section <u>08</u> Township <u>27N</u>                                                                                                                                                                                                            | Range 10W County:                                                     | San Juan                                                                                                                                                                                                                                                                                                                                                                                                                                                                                                                                                                                                                                                                                                                                                                                                                                                                                                                                                                                                                                                                                                                                                                                                                                                                                                                                                                                                                                                                                                                                                                                                                                                                                                                                                                                                                                                                                                                                                                                                                                                                                                                       |
| Center of Proposed Design: Latitude 36.59221 Long                                                                                                                                                                                                                        | gitude107.92457                                                       | NAD: □1927 🖾 1983                                                                                                                                                                                                                                                                                                                                                                                                                                                                                                                                                                                                                                                                                                                                                                                                                                                                                                                                                                                                                                                                                                                                                                                                                                                                                                                                                                                                                                                                                                                                                                                                                                                                                                                                                                                                                                                                                                                                                                                                                                                                                                              |
| Surface Owner: ☑ Federal ☐ State ☐ Private ☐ Tribal Trust or Indian Alle                                                                                                                                                                                                 | otment                                                                |                                                                                                                                                                                                                                                                                                                                                                                                                                                                                                                                                                                                                                                                                                                                                                                                                                                                                                                                                                                                                                                                                                                                                                                                                                                                                                                                                                                                                                                                                                                                                                                                                                                                                                                                                                                                                                                                                                                                                                                                                                                                                                                                |
| 2                                                                                                                                                                                                                                                                        |                                                                       | The state of the s |
| Pit: Subsection F or G of 19.15.17.11 NMAC                                                                                                                                                                                                                               |                                                                       |                                                                                                                                                                                                                                                                                                                                                                                                                                                                                                                                                                                                                                                                                                                                                                                                                                                                                                                                                                                                                                                                                                                                                                                                                                                                                                                                                                                                                                                                                                                                                                                                                                                                                                                                                                                                                                                                                                                                                                                                                                                                                                                                |
| Temporary: Drilling Workover                                                                                                                                                                                                                                             |                                                                       |                                                                                                                                                                                                                                                                                                                                                                                                                                                                                                                                                                                                                                                                                                                                                                                                                                                                                                                                                                                                                                                                                                                                                                                                                                                                                                                                                                                                                                                                                                                                                                                                                                                                                                                                                                                                                                                                                                                                                                                                                                                                                                                                |
| ☐ Permanent ☐ Emergency ☐ Cavitation ☐ P&A                                                                                                                                                                                                                               |                                                                       |                                                                                                                                                                                                                                                                                                                                                                                                                                                                                                                                                                                                                                                                                                                                                                                                                                                                                                                                                                                                                                                                                                                                                                                                                                                                                                                                                                                                                                                                                                                                                                                                                                                                                                                                                                                                                                                                                                                                                                                                                                                                                                                                |
| Lined Unlined Liner type: Thicknessmil LLDPE                                                                                                                                                                                                                             | ☐ HDPE ☐ PVC ☐ Other _                                                |                                                                                                                                                                                                                                                                                                                                                                                                                                                                                                                                                                                                                                                                                                                                                                                                                                                                                                                                                                                                                                                                                                                                                                                                                                                                                                                                                                                                                                                                                                                                                                                                                                                                                                                                                                                                                                                                                                                                                                                                                                                                                                                                |
| ☐ String-Reinforced                                                                                                                                                                                                                                                      |                                                                       |                                                                                                                                                                                                                                                                                                                                                                                                                                                                                                                                                                                                                                                                                                                                                                                                                                                                                                                                                                                                                                                                                                                                                                                                                                                                                                                                                                                                                                                                                                                                                                                                                                                                                                                                                                                                                                                                                                                                                                                                                                                                                                                                |
| Liner Seams:  Welded Factory Other                                                                                                                                                                                                                                       | _ Volume:bbl Din                                                      | nensions: L x W x D                                                                                                                                                                                                                                                                                                                                                                                                                                                                                                                                                                                                                                                                                                                                                                                                                                                                                                                                                                                                                                                                                                                                                                                                                                                                                                                                                                                                                                                                                                                                                                                                                                                                                                                                                                                                                                                                                                                                                                                                                                                                                                            |
| 3.                                                                                                                                                                                                                                                                       |                                                                       | The state of the s |
| Closed-loop System: Subsection H of 19.15.17.11 NMAC                                                                                                                                                                                                                     |                                                                       |                                                                                                                                                                                                                                                                                                                                                                                                                                                                                                                                                                                                                                                                                                                                                                                                                                                                                                                                                                                                                                                                                                                                                                                                                                                                                                                                                                                                                                                                                                                                                                                                                                                                                                                                                                                                                                                                                                                                                                                                                                                                                                                                |
| Type of Operation: P&A Drilling a new well Workover or Drillin intent)                                                                                                                                                                                                   | ng (Applies to activities which re-                                   | quire prior approval of a permit or notice of                                                                                                                                                                                                                                                                                                                                                                                                                                                                                                                                                                                                                                                                                                                                                                                                                                                                                                                                                                                                                                                                                                                                                                                                                                                                                                                                                                                                                                                                                                                                                                                                                                                                                                                                                                                                                                                                                                                                                                                                                                                                                  |
| $\hfill \square$ Drying Pad $\hfill \square$ Above Ground Steel Tanks $\hfill \square$ Haul-off Bins $\hfill \square$ Other                                                                                                                                              | •                                                                     |                                                                                                                                                                                                                                                                                                                                                                                                                                                                                                                                                                                                                                                                                                                                                                                                                                                                                                                                                                                                                                                                                                                                                                                                                                                                                                                                                                                                                                                                                                                                                                                                                                                                                                                                                                                                                                                                                                                                                                                                                                                                                                                                |
| ☐ Lined ☐ Unlined Liner type: Thicknessmil ☐ LLD                                                                                                                                                                                                                         | PE HDPE PVC Othe                                                      | er                                                                                                                                                                                                                                                                                                                                                                                                                                                                                                                                                                                                                                                                                                                                                                                                                                                                                                                                                                                                                                                                                                                                                                                                                                                                                                                                                                                                                                                                                                                                                                                                                                                                                                                                                                                                                                                                                                                                                                                                                                                                                                                             |
| Liner Seams:  Welded Factory Other                                                                                                                                                                                                                                       |                                                                       |                                                                                                                                                                                                                                                                                                                                                                                                                                                                                                                                                                                                                                                                                                                                                                                                                                                                                                                                                                                                                                                                                                                                                                                                                                                                                                                                                                                                                                                                                                                                                                                                                                                                                                                                                                                                                                                                                                                                                                                                                                                                                                                                |
| 4.                                                                                                                                                                                                                                                                       |                                                                       |                                                                                                                                                                                                                                                                                                                                                                                                                                                                                                                                                                                                                                                                                                                                                                                                                                                                                                                                                                                                                                                                                                                                                                                                                                                                                                                                                                                                                                                                                                                                                                                                                                                                                                                                                                                                                                                                                                                                                                                                                                                                                                                                |
| N/I Delen, and J. 4-ale. Cub-setion I -£ 10 15 17 11 NMAC                                                                                                                                                                                                                |                                                                       |                                                                                                                                                                                                                                                                                                                                                                                                                                                                                                                                                                                                                                                                                                                                                                                                                                                                                                                                                                                                                                                                                                                                                                                                                                                                                                                                                                                                                                                                                                                                                                                                                                                                                                                                                                                                                                                                                                                                                                                                                                                                                                                                |
| Below-grade tank: Subsection I of 19.15.17.11 NMAC                                                                                                                                                                                                                       |                                                                       |                                                                                                                                                                                                                                                                                                                                                                                                                                                                                                                                                                                                                                                                                                                                                                                                                                                                                                                                                                                                                                                                                                                                                                                                                                                                                                                                                                                                                                                                                                                                                                                                                                                                                                                                                                                                                                                                                                                                                                                                                                                                                                                                |
| Volume: 120 bbl Type of fluid: Produced Wat                                                                                                                                                                                                                              | er                                                                    |                                                                                                                                                                                                                                                                                                                                                                                                                                                                                                                                                                                                                                                                                                                                                                                                                                                                                                                                                                                                                                                                                                                                                                                                                                                                                                                                                                                                                                                                                                                                                                                                                                                                                                                                                                                                                                                                                                                                                                                                                                                                                                                                |
| Volume: 120 bbl Type of fluid: Produced Wat  Tank Construction material: Steel                                                                                                                                                                                           |                                                                       |                                                                                                                                                                                                                                                                                                                                                                                                                                                                                                                                                                                                                                                                                                                                                                                                                                                                                                                                                                                                                                                                                                                                                                                                                                                                                                                                                                                                                                                                                                                                                                                                                                                                                                                                                                                                                                                                                                                                                                                                                                                                                                                                |
| Volume:       120       bbl       Type of fluid:       Produced Water         Tank Construction material:       Steel         □ Secondary containment with leak detection       □ Visible sidewalls, liner, or sidewalls, liner, or sidewalls.                           | 6-inch lift and automatic overflo                                     |                                                                                                                                                                                                                                                                                                                                                                                                                                                                                                                                                                                                                                                                                                                                                                                                                                                                                                                                                                                                                                                                                                                                                                                                                                                                                                                                                                                                                                                                                                                                                                                                                                                                                                                                                                                                                                                                                                                                                                                                                                                                                                                                |
| Volume:       120       bbl       Type of fluid:       Produced Water         Tank Construction material:       Steel         □ Secondary containment with leak detection       □ Visible sidewalls, liner, which is sidewalls only       □ Other Visible sidewalls only | 6-inch lift and automatic overflownle sidewalls, vaulted, automatic l | nigh-level shut off, no liner                                                                                                                                                                                                                                                                                                                                                                                                                                                                                                                                                                                                                                                                                                                                                                                                                                                                                                                                                                                                                                                                                                                                                                                                                                                                                                                                                                                                                                                                                                                                                                                                                                                                                                                                                                                                                                                                                                                                                                                                                                                                                                  |
| Volume:       120       bbl       Type of fluid:       Produced Water         Tank Construction material:       Steel         □ Secondary containment with leak detection       □ Visible sidewalls, liner, or sidewalls, liner, or sidewalls.                           | 6-inch lift and automatic overflownle sidewalls, vaulted, automatic l | nigh-level shut off, no liner                                                                                                                                                                                                                                                                                                                                                                                                                                                                                                                                                                                                                                                                                                                                                                                                                                                                                                                                                                                                                                                                                                                                                                                                                                                                                                                                                                                                                                                                                                                                                                                                                                                                                                                                                                                                                                                                                                                                                                                                                                                                                                  |
| Volume:       120       bbl       Type of fluid:       Produced Water         Tank Construction material:       Steel         □ Secondary containment with leak detection       □ Visible sidewalls, liner, which is sidewalls only       □ Other Visible sidewalls only | 6-inch lift and automatic overflownle sidewalls, vaulted, automatic l | nigh-level shut off, no liner                                                                                                                                                                                                                                                                                                                                                                                                                                                                                                                                                                                                                                                                                                                                                                                                                                                                                                                                                                                                                                                                                                                                                                                                                                                                                                                                                                                                                                                                                                                                                                                                                                                                                                                                                                                                                                                                                                                                                                                                                                                                                                  |