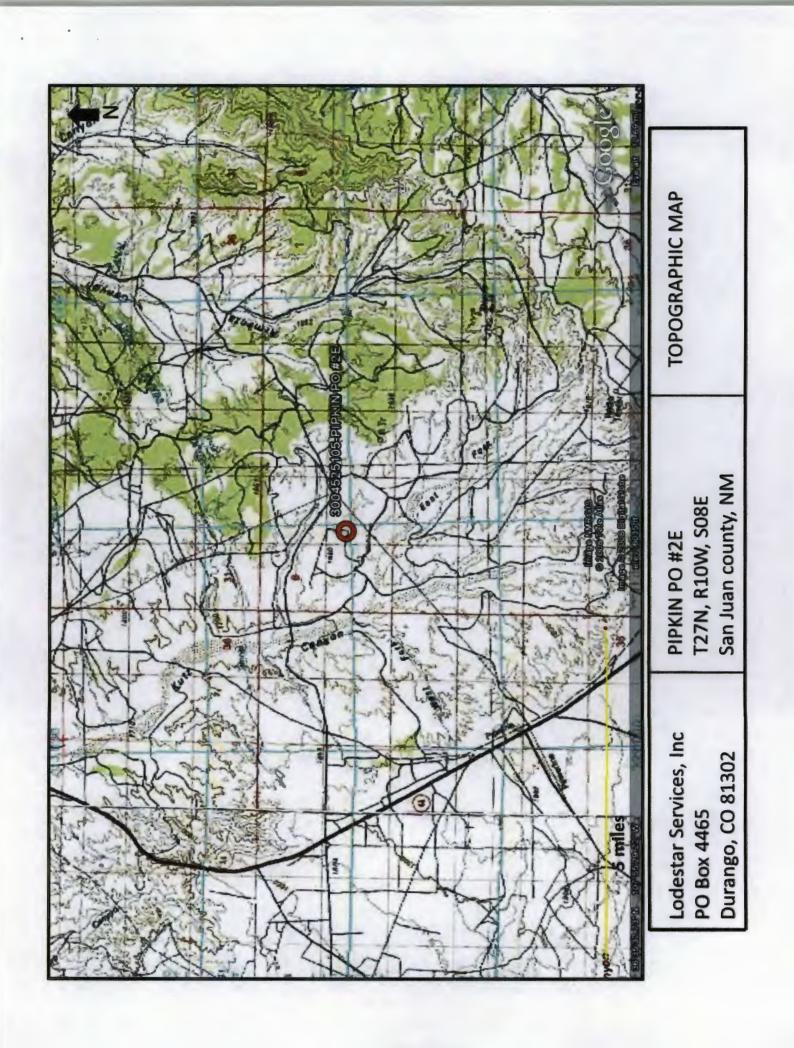

ries are evident on the attached aerial image.

The pit will be located on a relatively flat mesa top at an elevation of approximately 6085 feet near the head of Kutz Wash. It is located within the Kutz Canyon tributary system 1.21 miles east of Kutz Wash. Groundwater is expected to be shallow within Kutz Wash. But the significant distance between the Canyon and the site, as well as an elevation difference of over 300 feet suggest groundwater is greater than 100 feet at the proposed site.

State iWaters data points are sparsely distributed in this region, but there is an iWaters data point approximately 3,150 feet to the northeast of the site. Depth to groundwater at the site is 170 feet. A map showing the location of wells in reference to the proposed pit location is attached (SJ00034).





## New Mexico Office of the State Engineer POD Reports and Downloads

# POD / Surface Data ReportAvg Depth to Water ReportWater Column Report

# WATER COLUMN REPORT 03/22/2008

|            | (quarters | are   | 1-N | W 2 | -NE  | 3=SW 4=S                          | B) |   |       |       |        |     |       |
|------------|-----------|-------|-----|-----|------|-----------------------------------|----|---|-------|-------|--------|-----|-------|
|            | (quarters | are   | big | ges | t to | quarters are biggest to smallest) | t) |   | Depth | Depth | Water  | (fr | feet) |
| POD Number | Tws       | Rng : | Sec | 6 6 | 6    | Zone                              | ×  | H | Well  | Water | Column |     |       |
| SJ 01787   | 27M       | 11W   | 22  | 2   |      |