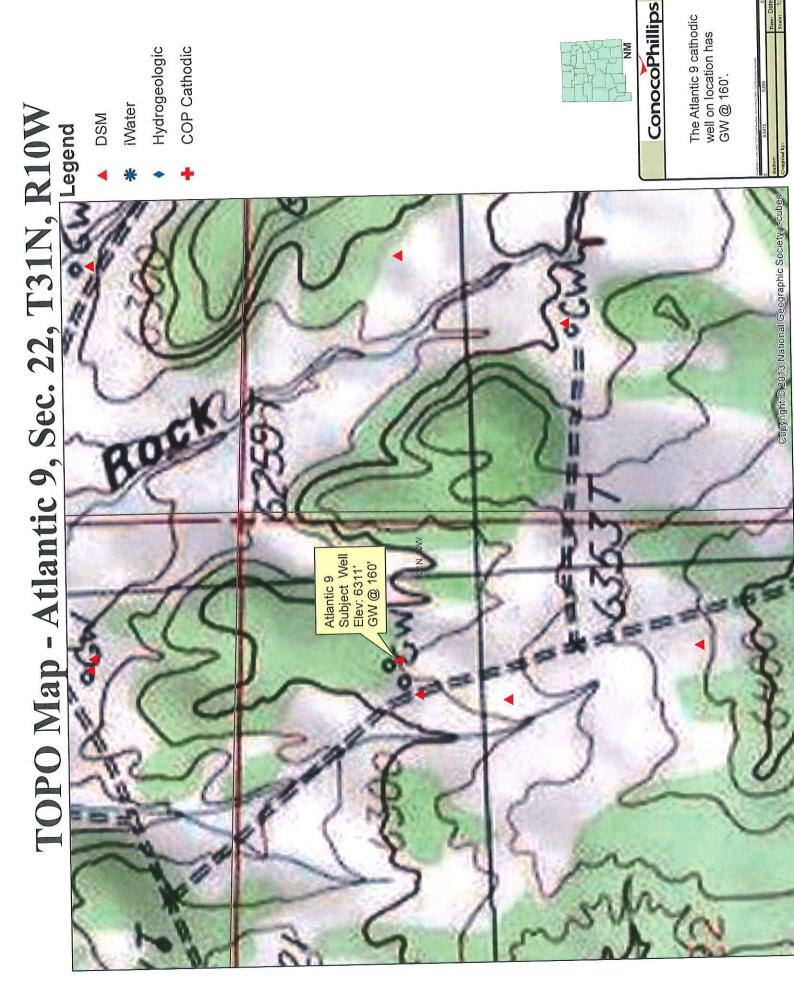

| S.  Netting: Subsection E of 19.15.17.11 NMAC (Applies to permanent pits and permanent open top tanks)                                                                                                                                                                                                                                                                                                                                                                                                                                                                                                                                                                                                                                                                                                                                                                                                                                                                                                                                                                                                                                                                                                                                                                                                                                                                                                                                                                                                                                                                                                                                                                                                                                                                                                                                                                                                                                                                                                                                                                                                                         |                    |
|--------------------------------------------------------------------------------------------------------------------------------------------------------------------------------------------------------------------------------------------------------------------------------------------------------------------------------------------------------------------------------------------------------------------------------------------------------------------------------------------------------------------------------------------------------------------------------------------------------------------------------------------------------------------------------------------------------------------------------------------------------------------------------------------------------------------------------------------------------------------------------------------------------------------------------------------------------------------------------------------------------------------------------------------------------------------------------------------------------------------------------------------------------------------------------------------------------------------------------------------------------------------------------------------------------------------------------------------------------------------------------------------------------------------------------------------------------------------------------------------------------------------------------------------------------------------------------------------------------------------------------------------------------------------------------------------------------------------------------------------------------------------------------------------------------------------------------------------------------------------------------------------------------------------------------------------------------------------------------------------------------------------------------------------------------------------------------------------------------------------------------|--------------------|
| Screen Netting Other                                                                                                                                                                                                                                                                                                                                                                                                                                                                                                                                                                                                                                                                                                                                                                                                                                                                                                                                                                                                                                                                                                                                                                                                                                                                                                                                                                                                                                                                                                                                                                                                                                                                                                                                                                                                                                                                                                                                                                                                                                                                                                           |                    |
| ☐ Monthly inspections (If netting or screening is not physically feasible)                                                                                                                                                                                                                                                                                                                                                                                                                                                                                                                                                                                                                                                                                                                                                                                                                                                                                                                                                                                                                                                                                                                                                                                                                                                                                                                                                                                                                                                                                                                                                                                                                                                                                                                                                                                                                                                                                                                                                                                                                                                     |                    |
| 7.                                                                                                                                                                                                                                                                                                                                                                                                                                                                                                                                                                                                                                                                                                                                                                                                                                                                                                                                                                                                                                                                                                                                                                                                                                                                                                                                                                                                                                                                                                                                                                                                                                                                                                                                                                                                                                                                                                                                                                                                                                                                                                                             |                    |
| Signs: Subsection C of 19.15.17.11 NMAC                                                                                                                                                                                                                                                                                                                                                                                                                                                                                                                                                                                                                                                                                                                                                                                                                                                                                                                                                                                                                                                                                                                                                                                                                                                                                                                                                                                                                                                                                                                                                                                                                                                                                                                                                                                                                                                                                                                                                                                                                                                                                        |                    |
| Signs: Subsection C of 17.13.17.17 (Subsection C of 17.13.17.17) (Subsection C of 17.13.17) (Subsection C of 17 |                    |
| ☑ Signed in compliance with 19.15.16.8 NMAC                                                                                                                                                                                                                                                                                                                                                                                                                                                                                                                                                                                                                                                                                                                                                                                                                                                                                                                                                                                                                                                                                                                                                                                                                                                                                                                                                                                                                                                                                                                                                                                                                                                                                                                                                                                                                                                                                                                                                                                                                                                                                    |                    |
| 8.                                                                                                                                                                                                                                                                                                                                                                                                                                                                                                                                                                                                                                                                                                                                                                                                                                                                                                                                                                                                                                                                                                                                                                                                                                                                                                                                                                                                                                                                                                                                                                                                                                                                                                                                                                                                                                                                                                                                                                                                                                                                                                                             |                    |
| Variances and Exceptions:  Justifications and/or demonstrations of equivalency are required. Please refer to 19.15.17 NMAC for guidance.                                                                                                                                                                                                                                                                                                                                                                                                                                                                                                                                                                                                                                                                                                                                                                                                                                                                                                                                                                                                                                                                                                                                                                                                                                                                                                                                                                                                                                                                                                                                                                                                                                                                                                                                                                                                                                                                                                                                                                                       |                    |
| Plagae abook a hay if one or more of the following is requested, if not leave the following of approval.                                                                                                                                                                                                                                                                                                                                                                                                                                                                                                                                                                                                                                                                                                                                                                                                                                                                                                                                                                                                                                                                                                                                                                                                                                                                                                                                                                                                                                                                                                                                                                                                                                                                                                                                                                                                                                                                                                                                                                                                                       |                    |
| Variance(s): Requests must be submitted to the appropriate division district for consideration of approval.  Exception(s): Requests must be submitted to the Santa Fe Environmental Bureau office for consideration of approval.                                                                                                                                                                                                                                                                                                                                                                                                                                                                                                                                                                                                                                                                                                                                                                                                                                                                                                                                                                                                                                                                                                                                                                                                                                                                                                                                                                                                                                                                                                                                                                                                                                                                                                                                                                                                                                                                                               |                    |
|                                                                                                                                                                                                                                                                                                                                                                                                                                                                                                                                                                                                                                                                                                                                                                                                                                                                                                                                                                                                                                                                                                                                                                                                                                                                                                                                                                                                                                                                                                                                                                                                                                                                                                                                                                                                                                                                                                                                                                                                                                                                                                                                |                    |
| 9. Situate (regarding permitting): 19.15.17.10 NMAC                                                                                                                                                                                                                                                                                                                                                                                                                                                                                                                                                                                                                                                                                                                                                                                                                                                                                                                                                                                                                                                                                                                                                                                                                                                                                                                                                                                                                                                                                                                                                                                                                                                                                                                                                                                                                                                                                                                                                                                                                                                                            | table source       |
| Siting Criteria (regarding permitting): 19.15.17.10 NMAC<br>Instructions: The applicant must demonstrate compliance for each siting criteria below in the application. Recommendations of accept<br>material are provided below. Siting criteria does not apply to drying pads or above-grade tanks.                                                                                                                                                                                                                                                                                                                                                                                                                                                                                                                                                                                                                                                                                                                                                                                                                                                                                                                                                                                                                                                                                                                                                                                                                                                                                                                                                                                                                                                                                                                                                                                                                                                                                                                                                                                                                           |                    |
|                                                                                                                                                                                                                                                                                                                                                                                                                                                                                                                                                                                                                                                                                                                                                                                                                                                                                                                                                                                                                                                                                                                                                                                                                                                                                                                                                                                                                                                                                                                                                                                                                                                                                                                                                                                                                                                                                                                                                                                                                                                                                                                                |                    |
| General siting                                                                                                                                                                                                                                                                                                                                                                                                                                                                                                                                                                                                                                                                                                                                                                                                                                                                                                                                                                                                                                                                                                                                                                                                                                                                                                                                                                                                                                                                                                                                                                                                                                                                                                                                                                                                                                                                                                                                                                                                                                                                                                                 | ☐ Yes ☒ No         |
| Ground water is less than 25 feet below the bottom of a low chloride temporary pit or below-grade tank.  - □ NM Office of the State Engineer - iWATERS database search; □ USGS; □ Data obtained from nearby wells                                                                                                                                                                                                                                                                                                                                                                                                                                                                                                                                                                                                                                                                                                                                                                                                                                                                                                                                                                                                                                                                                                                                                                                                                                                                                                                                                                                                                                                                                                                                                                                                                                                                                                                                                                                                                                                                                                              | □ NA               |
| - NM Office of the State Engineer - IWATERS database - IWATERS databas | ☐ Yes ☐ No<br>☐ NA |
| Ground water is less than 50 feet below the bottom of a Temporary pit, permanent pit, or Multi-Well Fluid Management pit.  NM Office of the State Engineer - iWATERS database search; USGS; Data obtained from nearby wells                                                                                                                                                                                                                                                                                                                                                                                                                                                                                                                                                                                                                                                                                                                                                                                                                                                                                                                                                                                                                                                                                                                                                                                                                                                                                                                                                                                                                                                                                                                                                                                                                                                                                                                                                                                                                                                                                                    |                    |
| the state of municipal fresh water well field covered under a municipal ordinance                                                                                                                                                                                                                                                                                                                                                                                                                                                                                                                                                                                                                                                                                                                                                                                                                                                                                                                                                                                                                                                                                                                                                                                                                                                                                                                                                                                                                                                                                                                                                                                                                                                                                                                                                                                                                                                                                                                                                                                                                                              | ☐ Yes ☐ No         |
| Within incorporated municipal boundaries or within a defined municipal restriction was within a defined municipal restriction within a defined municipal restriction from the municipality: Written approval obtained from the municipality                                                                                                                                                                                                                                                                                                                                                                                                                                                                                                                                                                                                                                                                                                                                                                                                                                                                                                                                                                                                                                                                                                                                                                                                                                                                                                                                                                                                                                                                                                                                                                                                                                                                                                                                                                                                                                                                                    |                    |
| - Written confirmation or verification from the maintenancy,                                                                                                                                                                                                                                                                                                                                                                                                                                                                                                                                                                                                                                                                                                                                                                                                                                                                                                                                                                                                                                                                                                                                                                                                                                                                                                                                                                                                                                                                                                                                                                                                                                                                                                                                                                                                                                                                                                                                                                                                                                                                   | ☐ Yes ☐ No         |
| Within the area overlying a subsurface mine. (Does not apply to below grade tanks)  Within the area overlying a subsurface mine. (Does not apply to below grade tanks)                                                                                                                                                                                                                                                                                                                                                                                                                                                                                                                                                                                                                                                                                                                                                                                                                                                                                                                                                                                                                                                                                                                                                                                                                                                                                                                                                                                                                                                                                                                                                                                                                                                                                                                                                                                                                                                                                                                                                         |                    |
| - Written confirmation or verification of map from the first                                                                                                                                                                                                                                                                                                                                                                                                                                                                                                                                                                                                                                                                                                                                                                                                                                                                                                                                                                                                                                                                                                                                                                                                                                                                                                                                                                                                                                                                                                                                                                                                                                                                                                                                                                                                                                                                                                                                                                                                                                                                   | Yes No             |
| Within an unstable area. (Does not apply to below grade tanks)  - Engineering measures incorporated into the design; NM Bureau of Geology & Mineral Resources; USGS; NM Geological                                                                                                                                                                                                                                                                                                                                                                                                                                                                                                                                                                                                                                                                                                                                                                                                                                                                                                                                                                                                                                                                                                                                                                                                                                                                                                                                                                                                                                                                                                                                                                                                                                                                                                                                                                                                                                                                                                                                             |                    |
| Society; Topographic map                                                                                                                                                                                                                                                                                                                                                                                                                                                                                                                                                                                                                                                                                                                                                                                                                                                                                                                                                                                                                                                                                                                                                                                                                                                                                                                                                                                                                                                                                                                                                                                                                                                                                                                                                                                                                                                                                                                                                                                                                                                                                                       | ☐ Yes ☐ No         |
| Within a 100-year floodplain. (Does not apply to below grade tanks)                                                                                                                                                                                                                                                                                                                                                                                                                                                                                                                                                                                                                                                                                                                                                                                                                                                                                                                                                                                                                                                                                                                                                                                                                                                                                                                                                                                                                                                                                                                                                                                                                                                                                                                                                                                                                                                                                                                                                                                                                                                            |                    |
| - FEMA map                                                                                                                                                                                                                                                                                                                                                                                                                                                                                                                                                                                                                                                                                                                                                                                                                                                                                                                                                                                                                                                                                                                                                                                                                                                                                                                                                                                                                                                                                                                                                                                                                                                                                                                                                                                                                                                                                                                                                                                                                                                                                                                     |                    |
| Below Grade Tanks                                                                                                                                                                                                                                                                                                                                                                                                                                                                                                                                                                                                                                                                                                                                                                                                                                                                                                                                                                                                                                                                                                                                                                                                                                                                                                                                                                                                                                                                                                                                                                                                                                                                                                                                                                                                                                                                                                                                                                                                                                                                                                              | ☐ Yes ⊠ No         |
| Within 100 feet of a continuously flowing watercourse, significant watercourse, lake bed, sinkhole, wetland or playa lake (measured                                                                                                                                                                                                                                                                                                                                                                                                                                                                                                                                                                                                                                                                                                                                                                                                                                                                                                                                                                                                                                                                                                                                                                                                                                                                                                                                                                                                                                                                                                                                                                                                                                                                                                                                                                                                                                                                                                                                                                                            |                    |
| from the ordinary high-water mark).  - Topographic map; Visual inspection (certification) of the proposed site                                                                                                                                                                                                                                                                                                                                                                                                                                                                                                                                                                                                                                                                                                                                                                                                                                                                                                                                                                                                                                                                                                                                                                                                                                                                                                                                                                                                                                                                                                                                                                                                                                                                                                                                                                                                                                                                                                                                                                                                                 | □ v - □ No         |
| 11' l'acte de consumption'                                                                                                                                                                                                                                                                                                                                                                                                                                                                                                                                                                                                                                                                                                                                                                                                                                                                                                                                                                                                                                                                                                                                                                                                                                                                                                                                                                                                                                                                                                                                                                                                                                                                                                                                                                                                                                                                                                                                                                                                                                                                                                     | ☐ Yes ⊠ No         |
| NIM Office of the State Engineer - IWATERO database                                                                                                                                                                                                                                                                                                                                                                                                                                                                                                                                                                                                                                                                                                                                                                                                                                                                                                                                                                                                                                                                                                                                                                                                                                                                                                                                                                                                                                                                                                                                                                                                                                                                                                                                                                                                                                                                                                                                                                                                                                                                            |                    |
| Temporary Pit using Low Chloride Drilling Fluid (maximum chloride content 15,000 mg/liter)                                                                                                                                                                                                                                                                                                                                                                                                                                                                                                                                                                                                                                                                                                                                                                                                                                                                                                                                                                                                                                                                                                                                                                                                                                                                                                                                                                                                                                                                                                                                                                                                                                                                                                                                                                                                                                                                                                                                                                                                                                     |                    |
| ther significant watercourse or within 200 feet of any lakebed, shikhole,                                                                                                                                                                                                                                                                                                                                                                                                                                                                                                                                                                                                                                                                                                                                                                                                                                                                                                                                                                                                                                                                                                                                                                                                                                                                                                                                                                                                                                                                                                                                                                                                                                                                                                                                                                                                                                                                                                                                                                                                                                                      | ☐ Yes ☐ No         |
| Within 100 feet of a continuously flowing watercourse, or any other significant watercourse, or any other si |                    |
| Tonographic map: Visual inspection (certification) of the party                                                                                                                                                                                                                                                                                                                                                                                                                                                                                                                                                                                                                                                                                                                                                                                                                                                                                                                                                                                                                                                                                                                                                                                                                                                                                                                                                                                                                                                                                                                                                                                                                                                                                                                                                                                                                                                                                                                                                                                                                                                                | Yes No             |
| Within 300 feet from a occupied permanent residence, school, hospital, institution, or church in existence at the time of initial                                                                                                                                                                                                                                                                                                                                                                                                                                                                                                                                                                                                                                                                                                                                                                                                                                                                                                                                                                                                                                                                                                                                                                                                                                                                                                                                                                                                                                                                                                                                                                                                                                                                                                                                                                                                                                                                                                                                                                                              | L Yes L No         |
| application.  Visual inspection (certification) of the proposed site; Aerial photo; Satellite image                                                                                                                                                                                                                                                                                                                                                                                                                                                                                                                                                                                                                                                                                                                                                                                                                                                                                                                                                                                                                                                                                                                                                                                                                                                                                                                                                                                                                                                                                                                                                                                                                                                                                                                                                                                                                                                                                                                                                                                                                            |                    |
| It need by less than five households for domestic or stock                                                                                                                                                                                                                                                                                                                                                                                                                                                                                                                                                                                                                                                                                                                                                                                                                                                                                                                                                                                                                                                                                                                                                                                                                                                                                                                                                                                                                                                                                                                                                                                                                                                                                                                                                                                                                                                                                                                                                                                                                                                                     | ☐ Yes ☐ N          |
| Within 200 horizontal feet of a spring or a private, domestic fresh water well used by less than 170 households.  Watering purposes, or 300feet of any other fresh water well or spring, in existence at the time of the initial application.  WATERS database search: Visual inspection (certification) of the proposed site                                                                                                                                                                                                                                                                                                                                                                                                                                                                                                                                                                                                                                                                                                                                                                                                                                                                                                                                                                                                                                                                                                                                                                                                                                                                                                                                                                                                                                                                                                                                                                                                                                                                                                                                                                                                  |                    |
| NM Office of the State Engineer - 1 WATERS dutations seemen,                                                                                                                                                                                                                                                                                                                                                                                                                                                                                                                                                                                                                                                                                                                                                                                                                                                                                                                                                                                                                                                                                                                                                                                                                                                                                                                                                                                                                                                                                                                                                                                                                                                                                                                                                                                                                                                                                                                                                                                                                                                                   |                    |
| Page 2 c                                                                                                                                                                                                                                                                                                                                                                                                                                                                                                                                                                                                                                                                                                                                                                                                                                                                                                                                                                                                                                                                                                                                                                                                                                                                                                                                                                                                                                                                                                                                                                                                                                                                                                                                                                                                                                                                                                                                                                                                                                                                                                                       | of 6               |