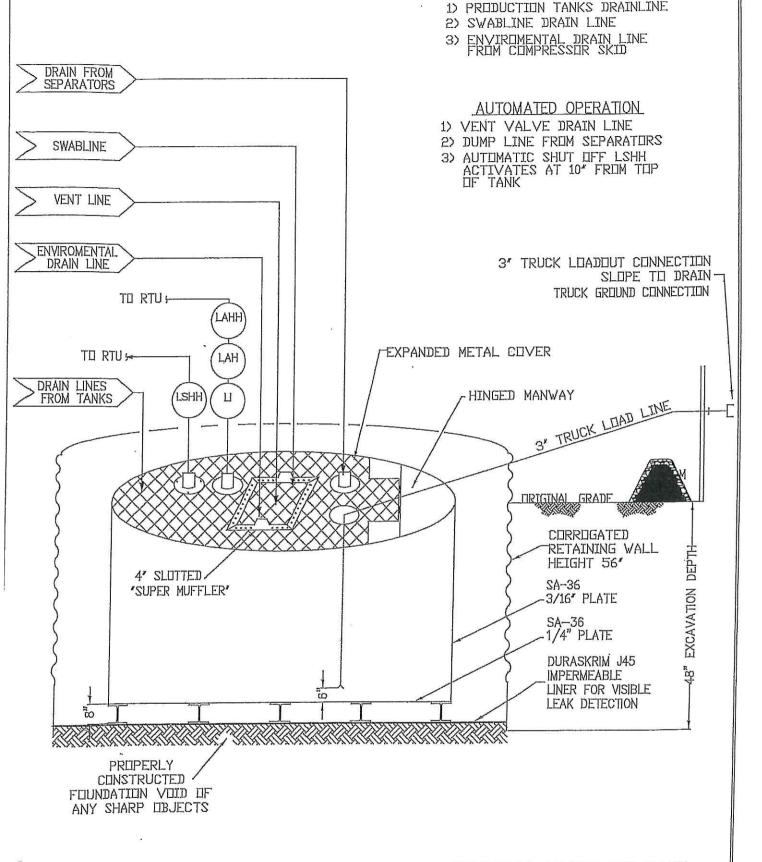

onsists of a 45-mil flexible LLDPE material manufactured by Raven Industries as J45BB. This product is a four layer reinforced laminated containing no adhesives. The outer layers consist of a high strength polyethylene film manufactured using virgin grade resins and stabilizers for UV resistance in exposed applications. The J45BB is reinforced with 1300 denier (minimum) tri-directional scrim reinforcement. It exceeds ASTMD3083 standard by 10%. J45BB has a warranty for 20 years from Raven Industries and is attached. It is typically used in Brine Pond, Oilfield Pit liner and other industrial applications. The manufacture specific sheet is attached and the design attached displays the proper installation of the liner.
- 12. The general specification for design and construction are attached.



## ConocoPhillips

San Juan Business Unit

PRODUCED WATER PIT TANK

OPEN TOP GRAVITY FLOW TANK

INTERNALLY COATED WITH

12-14 MILS AMERON AMERCOAT 385

MANUAL OPERATION

## DIMBANI®

## BO, Rb & J45

| PROPERTIES                                      | TEST METHOD | Jš                       | OBE                      | J3(                      | iBB                      | J46                      | 6BB                      |
|-------------------------------------------------|-------------|--------------------------|--------------------------|--------------------------|--------------------------|--------------------------|--------------------------|
|                                                 |             | Min. Roll<br>Averages    | Typical Roll<br>Averages | Mīn, Roll<br>Averages