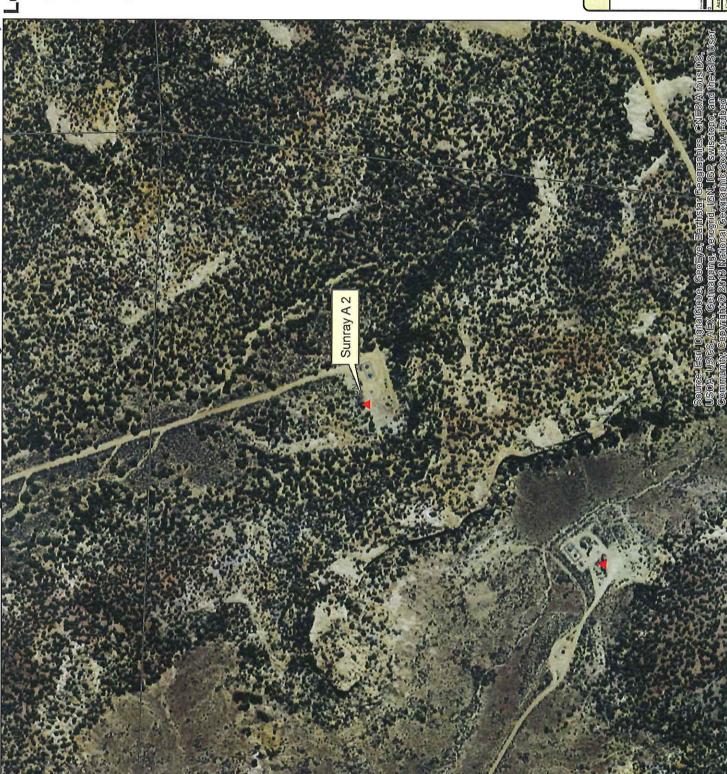

| Telephone: |

# Burlington Resources Oil & Gas Company, LP BGT Modification

Burlington is requesting to modify the below-grade tank permit for SUNRAY A 2.

The below-grade tank was registered on 9/30/2004 as an existing below-grade tank with siting criteria provided. Burlington would like to modify the permit with latitude/longitude of the existing belowgrade tank as well as the Design, Maintenance & Operating and Closure Plan.

Topo and Aerial Maps are attached for verification.

# TOPO Map - Sunray A 2, Sec. 10, T30N, R10W

- DSM
- iWater
- Hydrogeologic
- COP Cathodic



# ConocoPhillips

Sunray A 2 is the subject well.



Copyright. 2013 National Geographic Society, Leubed Sunray A 2

# Aerial Map - Sunray A 2, Sec. 10, T30N, R10W



- DSM
- iWater Hydrogeologic

  - COP Cathodic



### Burlington Resources Oil & Gas Company, LP San Juan Basin Below Grade Tank Design and Construction

In accordance with NMAC 19.15.17 the following information describes the design and construction of below-grade tanks on Burlington Resources Oil & Gas Company, LP, hereinafter known as BR, locations. This is BR's standard procedure for all below grade tanks (BGT). A separate plan will be submitted for any BGT which does not conform to this plan.

### General Plan:

- BR will design and construct a properly sized and approved BGT which will contain liquids and should prevent contamination of fresh water to protect the public health and environment.
- 2. BR signage will comply with 19.15.17.11.C NMAC.
- 3. BR will construct all new fence