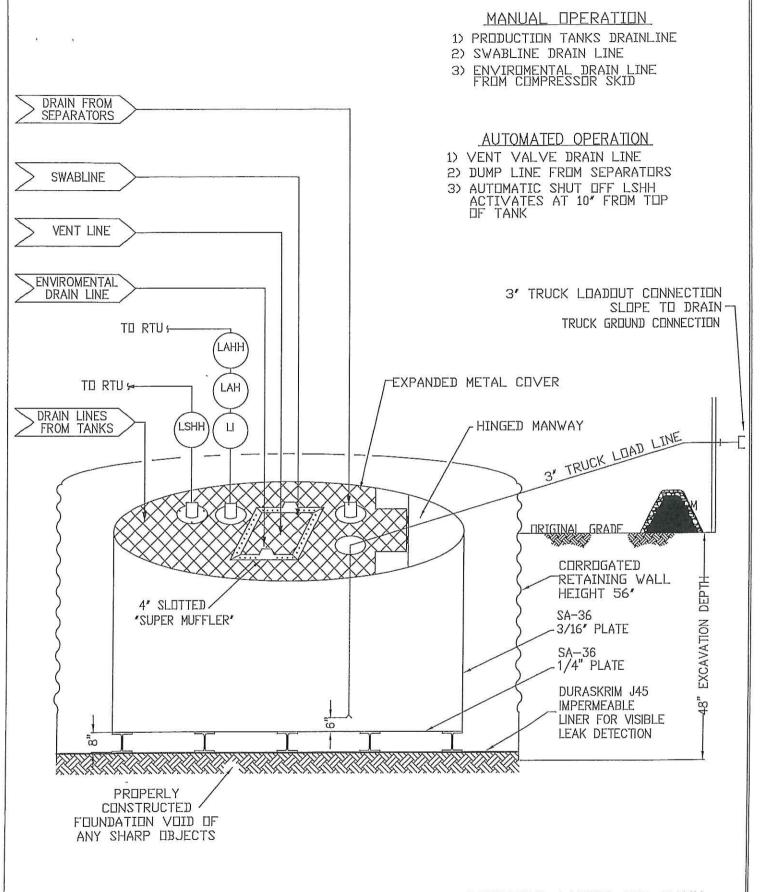

# State of New Mexico Energy Minerals and Natural Resources Department Oil Conservation Division 1220 South St. Francis Dr. Santa Fe, NM 87505

Form C-144 Revised June 6, 2013

For temporary pits, below-grade tanks, and multi-well fluid management pits, submit to the appropriate NMOCD District Office.