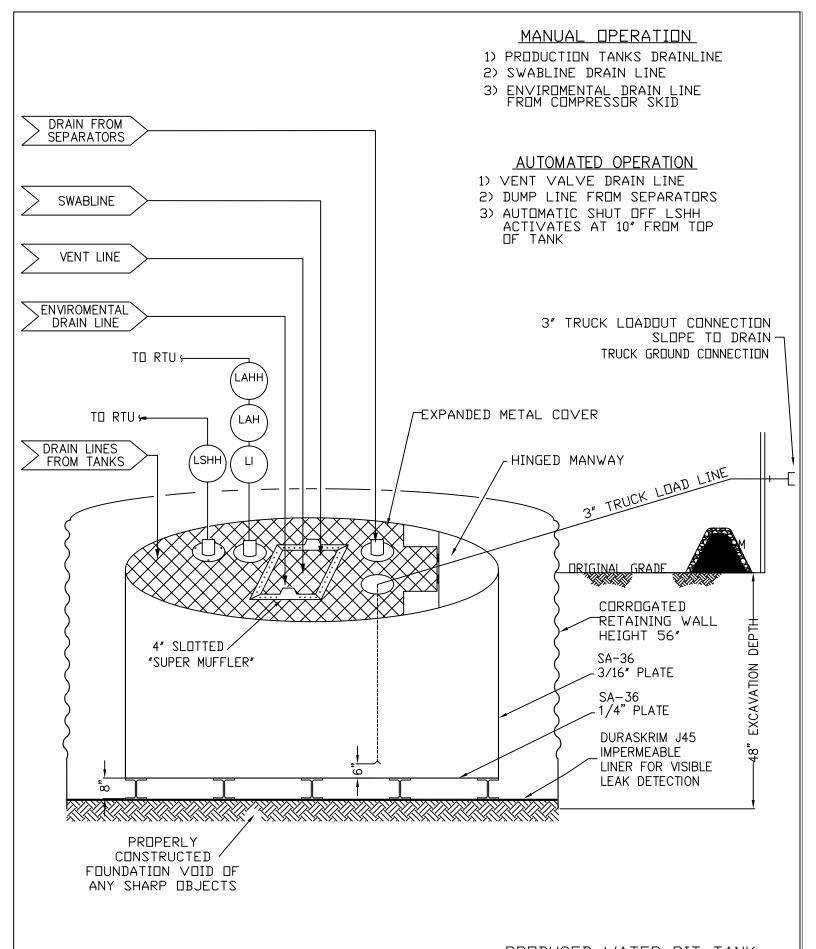

For permanent pits submit to the Santa Fe Environmental Bureau office and provide a copy to the appropriate NMOCD District Office.

| RECEIVED BY OCD                                                                                                                                                                                                                                                                                                                                                                                                                                                                                                                                                                                                                                                                                                                                                                                                                                                                                                                                                                                                                                                                                                                                                                                                                                                                                                                                                                                                                                                                                                                                                                                                                                                                                                                                                                                                                                                                                                                                                                                                                                                                                                                |
|--------------------------------------------------------------------------------------------------------------------------------------------------------------------------------------------------------------------------------------------------------------------------------------------------------------------------------------------------------------------------------------------------------------------------------------------------------------------------------------------------------------------------------------------------------------------------------------------------------------------------------------------------------------------------------------------------------------------------------------------------------------------------------------------------------------------------------------------------------------------------------------------------------------------------------------------------------------------------------------------------------------------------------------------------------------------------------------------------------------------------------------------------------------------------------------------------------------------------------------------------------------------------------------------------------------------------------------------------------------------------------------------------------------------------------------------------------------------------------------------------------------------------------------------------------------------------------------------------------------------------------------------------------------------------------------------------------------------------------------------------------------------------------------------------------------------------------------------------------------------------------------------------------------------------------------------------------------------------------------------------------------------------------------------------------------------------------------------------------------------------------|
| Pit, Below-Grade Tank, or                                                                                                                                                                                                                                                                                                                                                                                                                                                                                                                                                                                                                                                                                                                                                                                                                                                                                                                                                                                                                                                                                                                                                                                                                                                                                                                                                                                                                                                                                                                                                                                                                                                                                                                                                                                                                                                                                                                                                                                                                                                                                                      |
| Proposed Alternative Method Permit or Closure Plan Application 11/24/2015                                                                                                                                                                                                                                                                                                                                                                                                                                                                                                                                                                                                                                                                                                                                                                                                                                                                                                                                                                                                                                                                                                                                                                                                                                                                                                                                                                                                                                                                                                                                                                                                                                                                                                                                                                                                                                                                                                                                                                                                                                                      |
| Type of action:  Below grade tank registration Permit of a pit or proposed alternative method Closure of a pit, below-grade tank, or proposed alternative method Modification to an existing permit/or registration                                                                                                                                                                                                                                                                                                                                                                                                                                                                                                                                                                                                                                                                                                                                                                                                                                                                                                                                                                                                                                                                                                                                                                                                                                                                                                                                                                                                                                                                                                                                                                                                                                                                                                                                                                                                                                                                                                            |
| Closure plan only submitted for an existing permitted or non-permitted pit, below-grade talk,                                                                                                                                                                                                                                                                                                                                                                                                                                                                                                                                                                                                                                                                                                                                                                                                                                                                                                                                                                                                                                                                                                                                                                                                                                                                                                                                                                                                                                                                                                                                                                                                                                                                                                                                                                                                                                                                                                                                                                                                                                  |
| or proposed alternative method  Instructions: Please submit one application (Form C-144) per individual pit, below-grade tank or alternative request                                                                                                                                                                                                                                                                                                                                                                                                                                                                                                                                                                                                                                                                                                                                                                                                                                                                                                                                                                                                                                                                                                                                                                                                                                                                                                                                                                                                                                                                                                                                                                                                                                                                                                                                                                                                                                                                                                                                                                           |
| at 1 11 to 1 1 1 and 1 in a pollution of surface water, ground water of the                                                                                                                                                                                                                                                                                                                                                                                                                                                                                                                                                                                                                                                                                                                                                                                                                                                                                                                                                                                                                                                                                                                                                                                                                                                                                                                                                                                                                                                                                                                                                                                                                                                                                                                                                                                                                                                                                                                                                                                                                                                    |
| lease be advised that approval of this request does not relieve the operator of hability should operations result in political of started water, gesting the same periods approved relieve the operator of its responsibility to comply with any other applicable governmental authority's rules, regulations or ordinances.                                                                                                                                                                                                                                                                                                                                                                                                                                                                                                                                                                                                                                                                                                                                                                                                                                                                                                                                                                                                                                                                                                                                                                                                                                                                                                                                                                                                                                                                                                                                                                                                                                                                                                                                                                                                   |
| operator: <u>ConocoPhillips Company</u> OGRID # <u>217817</u>                                                                                                                                                                                                                                                                                                                                                                                                                                                                                                                                                                                                                                                                                                                                                                                                                                                                                                                                                                                                                                                                                                                                                                                                                                                                                                                                                                                                                                                                                                                                                                                                                                                                                                                                                                                                                                                                                                                                                                                                                                                                  |
| Address: P.O. Box 4289, Farmington, New Mexico 87499                                                                                                                                                                                                                                                                                                                                                                                                                                                                                                                                                                                                                                                                                                                                                                                                                                                                                                                                                                                                                                                                                                                                                                                                                                                                                                                                                                                                                                                                                                                                                                                                                                                                                                                                                                                                                                                                                                                                                                                                                                                                           |
| Facility or wall name: State Com I 6                                                                                                                                                                                                                                                                                                                                                                                                                                                                                                                                                                                                                                                                                                                                                                                                                                                                                                                                                                                                                                                                                                                                                                                                                                                                                                                                                                                                                                                                                                                                                                                                                                                                                                                                                                                                                                                                                                                                                                                                                                                                                           |
| API Number: 30-045-10070 OCD Permit Number:                                                                                                                                                                                                                                                                                                                                                                                                                                                                                                                                                                                                                                                                                                                                                                                                                                                                                                                                                                                                                                                                                                                                                                                                                                                                                                                                                                                                                                                                                                                                                                                                                                                                                                                                                                                                                                                                                                                                                                                                                                                                                    |
| U/L or Otr/Otr L Section 36 Township 31N Range 09W County: San Juan                                                                                                                                                                                                                                                                                                                                                                                                                                                                                                                                                                                                                                                                                                                                                                                                                                                                                                                                                                                                                                                                                                                                                                                                                                                                                                                                                                                                                                                                                                                                                                                                                                                                                                                                                                                                                                                                                                                                                                                                                                                            |
| Center of Proposed Design: Latitude 36.853075 °N Longitude -107.741196 °W NAD: 1927 1963                                                                                                                                                                                                                                                                                                                                                                                                                                                                                                                                                                                                                                                                                                                                                                                                                                                                                                                                                                                                                                                                                                                                                                                                                                                                                                                                                                                                                                                                                                                                                                                                                                                                                                                                                                                                                                                                                                                                                                                                                                       |
| Surface Owner: 🗌 Federal 🛛 State 🔲 Private 🔲 Tribal Trust or Indian Allotment                                                                                                                                                                                                                                                                                                                                                                                                                                                                                                                                                                                                                                                                                                                                                                                                                                                                                                                                                                                                                                                                                                                                                                                                                                                                                                                                                                                                                                                                                                                                                                                                                                                                                                                                                                                                                                                                                                                                                                                                                                                  |
| 2,                                                                                                                                                                                                                                                                                                                                                                                                                                                                                                                                                                                                                                                                                                                                                                                                                                                                                                                                                                                                                                                                                                                                                                                                                                                                                                                                                                                                                                                                                                                                                                                                                                                                                                                                                                                                                                                                                                                                                                                                                                                                                                                             |
| Pit: Subsection F, G or J of 19.15.17.11 NMAC                                                                                                                                                                                                                                                                                                                                                                                                                                                                                                                                                                                                                                                                                                                                                                                                                                                                                                                                                                                                                                                                                                                                                                                                                                                                                                                                                                                                                                                                                                                                                                                                                                                                                                                                                                                                                                                                                                                                                                                                                                                                                  |
| Temporary: Drilling Workover  To Drilling Workover Low Chloride Drilling Fluid yes no                                                                                                                                                                                                                                                                                                                                                                                                                                                                                                                                                                                                                                                                                                                                                                                                                                                                                                                                                                                                                                                                                                                                                                                                                                                                                                                                                                                                                                                                                                                                                                                                                                                                                                                                                                                                                                                                                                                                                                                                                                          |
| I Downson of Liemer Geney I I Cavilation I I I con I I rect to the first transfer of the |
| Lined Unlined Liner type: Thickness mil LLDPE HDPE PVC Other                                                                                                                                                                                                                                                                                                                                                                                                                                                                                                                                                                                                                                                                                                                                                                                                                                                                                                                                                                                                                                                                                                                                                                                                                                                                                                                                                                                                                                                                                                                                                                                                                                                                                                                                                                                                                                                                                                                                                                                                                                                                   |
| ☐ String-Reinforced                                                                                                                                                                                                                                                                                                                                                                                                                                                                                                                                                                                                                                                                                                                                                                                                                                                                                                                                                                                                                                                                                                                                                                                                                                                                                                                                                                                                                                                                                                                                                                                                                                                                                                                                                                                                                                                                                                                                                                                                                                                                                                            |
| Liner Seams: Welded Factory Other Volume: bbl Dimensions: L x W x D                                                                                                                                                                                                                                                                                                                                                                                                                                                                                                                                                                                                                                                                                                                                                                                                                                                                                                                                                                                                                                                                                                                                                                                                                                                                                                                                                                                                                                                                                                                                                                                                                                                                                                                                                                                                                                                                                                                                                                                                                                                            |
| •                                                                                                                                                                                                                                                                                                                                                                                                                                                                                                                                                                                                                                                                                                                                                                                                                                                                                                                                                                                                                                                                                                                                                                                                                                                                                                                                                                                                                                                                                                                                                                                                                                                                                                                                                                                                                                                                                                                                                                                                                                                                                                                              |
| 3. Subsection I of 19.15.17.11 NMAC                                                                                                                                                                                                                                                                                                                                                                                                                                                                                                                                                                                                                                                                                                                                                                                                                                                                                                                                                                                                                                                                                                                                                                                                                                                                                                                                                                                                                                                                                                                                                                                                                                                                                                                                                                                                                                                                                                                                                                                                                                                                                            |
| Volume: Max 120 bbl Type of fluid: Produced Water                                                                                                                                                                                                                                                                                                                                                                                                                                                                                                                                                                                                                                                                                                                                                                                                                                                                                                                                                                                                                                                                                                                                                                                                                                                                                                                                                                                                                                                                                                                                                                                                                                                                                                                                                                                                                                                                                                                                                                                                                                                                              |
| Tank Construction material: Metal                                                                                                                                                                                                                                                                                                                                                                                                                                                                                                                                                                                                                                                                                                                                                                                                                                                                                                                                                                                                                                                                                                                                                                                                                                                                                                                                                                                                                                                                                                                                                                                                                                                                                                                                                                                                                                                                                                                                                                                                                                                                                              |
| Secondary containment with leak detection  Visible sidewalls, liner, 6-inch lift and automatic overflow shut-off                                                                                                                                                                                                                                                                                                                                                                                                                                                                                                                                                                                                                                                                                                                                                                                                                                                                                                                                                                                                                                                                                                                                                                                                                                                                                                                                                                                                                                                                                                                                                                                                                                                                                                                                                                                                                                                                                                                                                                                                               |
| ✓ Visible sidewalls and liner ☐ Visible sidewalls only ☐ Other                                                                                                                                                                                                                                                                                                                                                                                                                                                                                                                                                                                                                                                                                                                                                                                                                                                                                                                                                                                                                                                                                                                                                                                                                                                                                                                                                                                                                                                                                                                                                                                                                                                                                                                                                                                                                                                                                                                                                                                                                                                                 |
| Liner type: Thicknessmil                                                                                                                                                                                                                                                                                                                                                                                                                                                                                                                                                                                                                                                                                                                                                                                                                                                                                                                                                                                                                                                                                                                                                                                                                                                                                                                                                                                                                                                                                                                                                                                                                                                                                                                                                                                                                                                                                                                                                                                                                                                                                                       |
| 4                                                                                                                                                                                                                                                                                                                                                                                                                                                                                                                                                                                                                                                                                                                                                                                                                                                                                                                                                                                                                                                                                                                                                                                                                                                                                                                                                                                                                                                                                                                                                                                                                                                                                                                                                                                                                                                                                                                                                                                                                                                                                                                              |
| Alternative Method:                                                                                                                                                                                                                                                                                                                                                                                                                                                                                                                                                                                                                                                                                                                                                                                                                                                                                                                                                                                                                                                                                                                                                                                                                                                                                                                                                                                                                                                                                                                                                                                                                                                                                                                                                                                                                                                                                                                                                                                                                                                                                                            |
| Submittal of an exception request is required. Exceptions must be submitted to the Santa Fe Environmental Bureau office for consideration of approval.                                                                                                                                                                                                                                                                                                                                                                                                                                                                                                                                                                                                                                                                                                                                                                                                                                                                                                                                                                                                                                                                                                                                                                                                                                                                                                                                                                                                                                                                                                                                                                                                                                                                                                                                                                                                                                                                                                                                                                         |
| 5.                                                                                                                                                                                                                                                                                                                                                                                                                                                                                                                                                                                                                                                                                                                                                                                                                                                                                                                                                                                                                                                                                                                                                                                                                                                                                                                                                                                                                                                                                                                                                                                                                                                                                                                                                                                                                                                                                                                                                                                                                                                                                                                             |
| Fencing: Subsection D of 19.15.17.11 NMAC (Applies to permanent pits, temporary pits, and below-grade tanks)                                                                                                                                                                                                                                                                                                                                                                                                                                                                                                                                                                                                                                                                                                                                                                                                                                                                                                                                                                                                                                                                                                                                                                                                                                                                                                                                                                                                                                                                                                                                                                                                                                                                                                                                                                                                                                                                                                                                                                                                                   |
| Chain link, six feet in height, two strands of barbed wire at top (Required if located within 1000 feet of a permanent residence, school, hospital,                                                                                                                                                                                                                                                                                                                                                                                                                                                                                                                                                                                                                                                                                                                                                                                                                                                                                                                                                                                                                                                                                                                                                                                                                                                                                                                                                                                                                                                                                                                                                                                                                                                                                                                                                                                                                                                                                                                                                                            |
| institution or church)  Tour foot height, four strands of barbed wire evenly spaced between one and four feet                                                                                                                                                                                                                                                                                                                                                                                                                                                                                                                                                                                                                                                                                                                                                                                                                                                                                                                                                                                                                                                                                                                                                                                                                                                                                                                                                                                                                                                                                                                                                                                                                                                                                                                                                                                                                                                                                                                                                                                                                  |
| ☐ Four foot height, four strands of barbed wife evenly sparse.  ☐ Alternate. Please specify 4' hog wire fence with a single strand of barbed wire on top                                                                                                                                                                                                                                                                                                                                                                                                                                                                                                                                                                                                                                                                                                                                                                                                                                                                                                                                                                                                                                                                                                                                                                                                                                                                                                                                                                                                                                                                                                                                                                                                                                                                                                                                                                                                                                                                                                                                                                       |
| M Attendate, Thease speems This this this think the same and the same  |