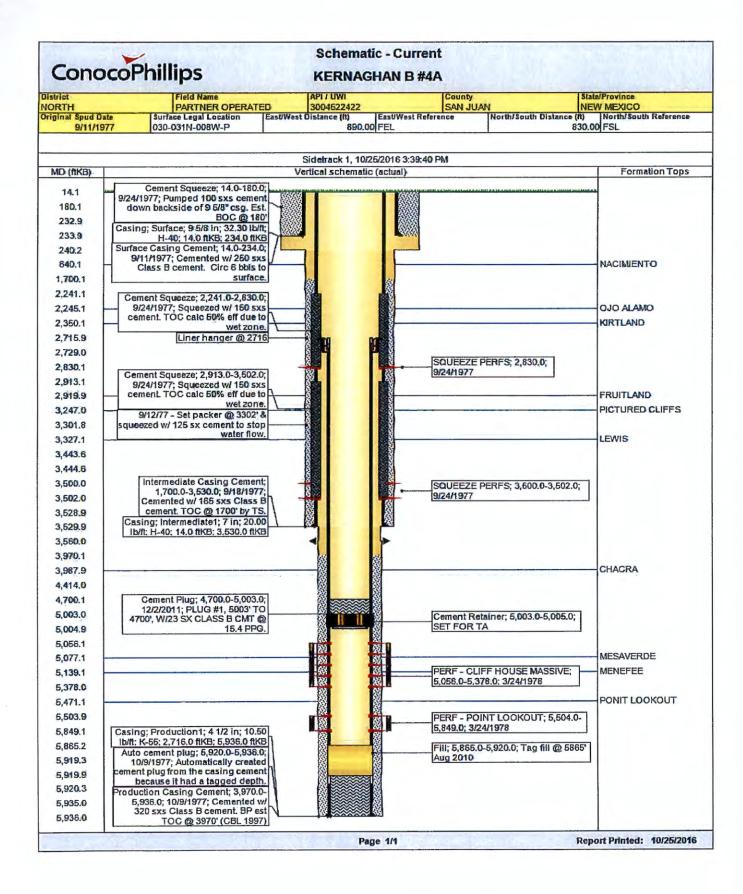

## ConocoPhillips KERNAGHAN B 4A Expense - MIT

Lat 36° 51' 51.052" N

Long 107° 42' 36.216" W

## **PROCEDURE**

- 1. Hold pre-job safety meeting. Comply with all NMOCD, BLM, and COP safety and environmental regulations. Notify BLM and NMOCD and get witnesses on location for test if necessary. Ensure casing does not have pressure.
- 2. Load casing with 2% KCl water & corrosion inhibitor, as necessary. Record volume to load casing in WellView. Perform mechanical integrity test (MIT) above the top of cement at 4,700' to 560 psig for 30 minutes on a 2 hour chart with 1000 lb. spring. If the test passes, SI the well. RD pump truck and MOL. If the test fails, contact the Rig Superintendent and Wells Engineer.