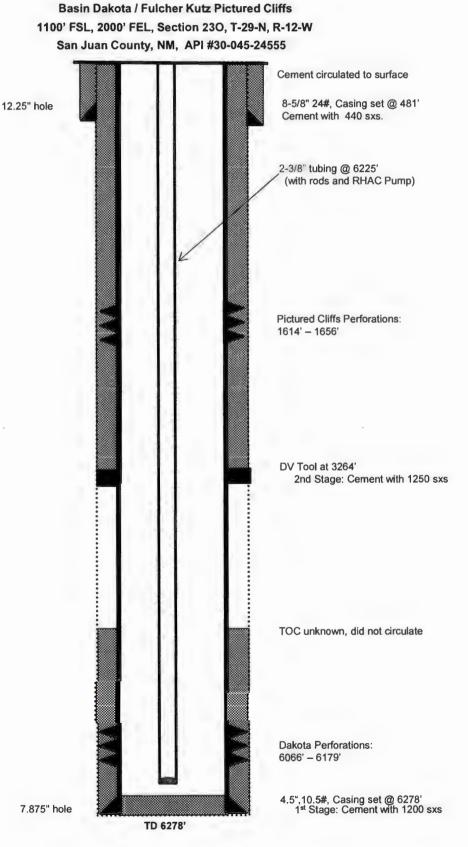

# PLUG AND ABANDONMENT PROCEDURE H. Loe Federal B #3E

Basin Dakota / Fulcher Kutz Pictured Cliffs 1100' FSL and 2000' FEL, Section 23O, T29N, R12W San Juan County, New Mexico / API 30-045-24555 Lat: N \_.7077942\_\_\_\_/ Lat: W \_\_108.0664749\_\_\_\_

Note: All cement volumes use 100% excess outside pipe and 50' excess inside. The stabilizing wellbore fluid will be 8.3 ppg, sufficient to balance all exposed formation pressures. All cement will be Class B, mixed at 15.6 ppg with a 1.18 cf/sx yield.

| 1. | Install and test location rig anchors. Comply with all NMOCD, BLM, and Operator safety regulations. MOL and  |  |  |  |  |  |
|----|--------------------------------------------------------------------------------------------------------------|--|--|--|--|--|
|    | RU daylight pulling unit. Conduct safety meeting for all personnel on location. Record casing, tubing and    |  |  |  |  |  |
|    | bradenhead pressures. NU relief line and blow down well. Kill well with water as necessary and at least pump |  |  |  |  |  |
|    | tubing capacity of water down the tubing. ND wellhead and NU BOP. Function test BOP.                         |  |  |  |  |  |
| 2. | Rods: Yes X , No , Unknown .                                                                                 |  |  |  |  |  |
|    | Tubing: Yes X, No , Unknown , Size 2-3/8 , Length 6225' .                                                    |  |  |  |  |  |
|    | Packer: Yes, NoX, Unknown, Type                                                                              |  |  |  |  |  |

Cement circulated to surface

8-5/8" 24#, Casing set @ 481' Cement with 440 sxs.

Plug #5: 606' - 0' Class B cement, 50 sxs

Plug #4: 1564' - 1306' Class B cement, 24 sxs

Set CR @ 1564'

Pictured Cliffs Perforations: 1614' – 1656'

Plug #3: 3193' – 2545' Class B cement, 57 sxs (extra cement due to open perforations above plug)

DV Tool at 3264'

2nd Stage: Cement with 1250 sxs

Plug #2: 4351' - 4251'

Set CR @ 4301' Class B cement, 51 sxs: 12 inside and 39 sxs

Perforate @ 4351'

TOC unknown, did not circulate

Plug #1: 6016' - 5175' Class B cement, 68 sxs

Set CR @ 6016'

Dakota Perforations: 6066' - 6179'

4.5",10.5#, Casing set @ 6278' 1st Stage: Cement with 1200 sxs

7.875" hole

TD 6278'