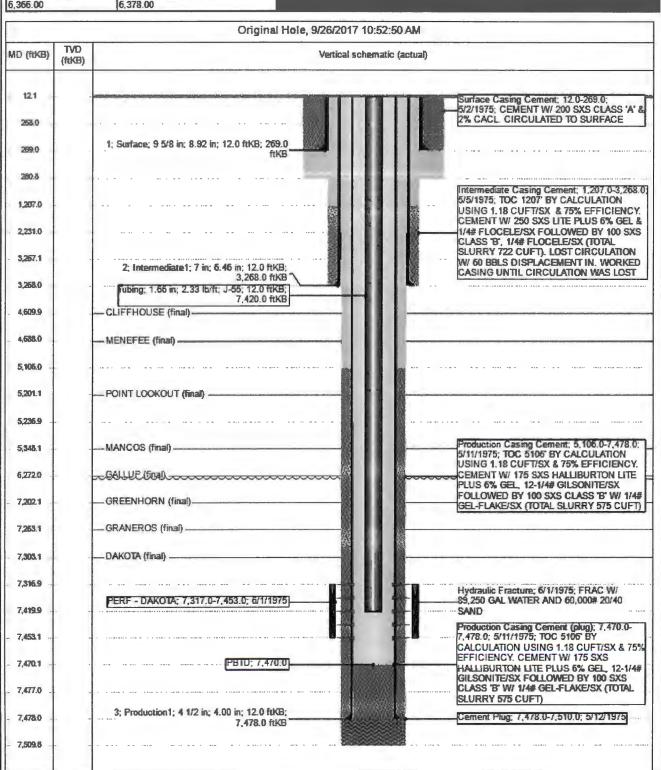

#### **Current Schematic**

Well Name: LIVELY #26

| 3004521747                        | DAD GODEL COMMAND | FIELD Name<br>BASIN DAKOTA (PRORATED GAS | Ucerse No. | NEW MEXICO | Well Configuration Type |
|-----------------------------------|-------------------|------------------------------------------|------------|------------|-------------------------|
| Ground Elevation (ft)<br>6,366.00 | 6,378.00          |                                          |            |            |                         |

#### Procedure:

- 1. MIRU service rig and associated equipment; test BOP.
- 2. TOOH with 2 3/8" tubing set at 7,420'.
- 3. Set a 4-1/2" composite bridge plug at +/- 7,200' to isolate the Dakota. Note: TOC at 5,106' by efficiency calculation.
- 4. Load the hole and pressure test the casing to frac pressure.
- 5. N/D BOP, N/U frac stack and test frac stack to frac pressure.
- 6. Perforate and frac the Mesaverde in three stages (Point Lookout, Menefee, and Cliffhouse).
- 7. Isolate frac stages with a composite bridge plug.
- 8. Nipple down frac stack, nipple up BOP and test.
- 9. TIH with a mill and drill out top isolation plug and Mesaverde frac plugs.
- 10. Clean out to Dakota isolation plug and, when water and sand rates are acceptable, flow test the Mesaverde.
- 11. Drill out Dakota isolation plug and cleanout to PBTD of 7,470'. TOOH.
- 12. TIH and land production tubing. Get a commingled Dakota / Mesaverde flow rate.
- 13. Release service rig and turn well over to production.

Plans are to recomplete the subject well in the Mesaverde formation and downhole commingle the existing Dakota with the Mesaverde. Attached is the MV plat and procedure. The DHC application will be submitted and approved before the work proceeds. A Closed Loop system will be utilized.