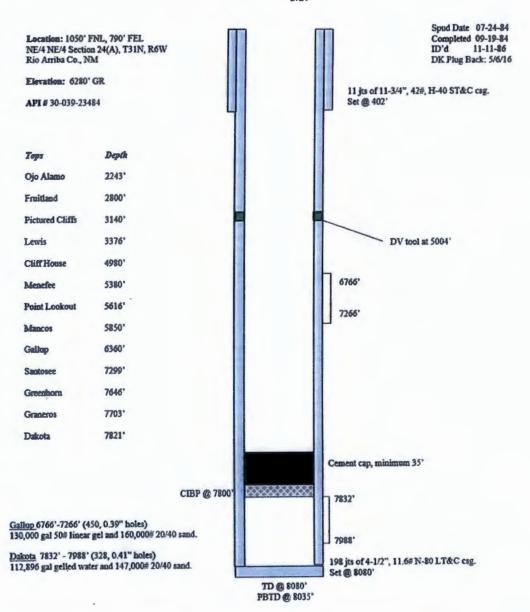

- 1. Notify BLM & NMOCD 24 hrs prior to start of work.
- 2. Spot equipment, MIRU.
- 3. Blow down csg to production tank, ensuring tank hatch is open, and load csg with produced water treated with biocide and corrosion inhibitor as needed to kill well.
- 4. RIH w/CIBP on wireline, setting between 6,716' 6,766' (within 50' of top perf of 6,766').
- 5. Load csg with produced water treated with biocide and corrosion inhibitor.
- 6. Pressure test csg to 500 psi surface pressure for 30 minutes.
  - a. Pressure drop cannot be greater than 10% over 30-minute period.
  - b. Monitor surface csg pressure and flow during test.
  - c. Top off csg after the test.
  - d. Record test on chart recorder with maximum 2-hr clock and maximum 1000-lb spring, which has been calibrated within 6 months prior to test.
  - e. Witnesses to test shall sign the chart.
- 7. Secure well.
- 8. RDMO.
- 9. Turn all data in to office.

### ROSA UNIT #116 MV

| HOLE SIZE | CASING  | CEMENT CMT. TOP |         |  |
|-----------|---------|-----------------|---------|--|
| 15"       | 11-3/4" | 350 sx          | Surface |  |
| 7-7/8"    | 4-1/2"  | 1855 ax         | Surface |  |