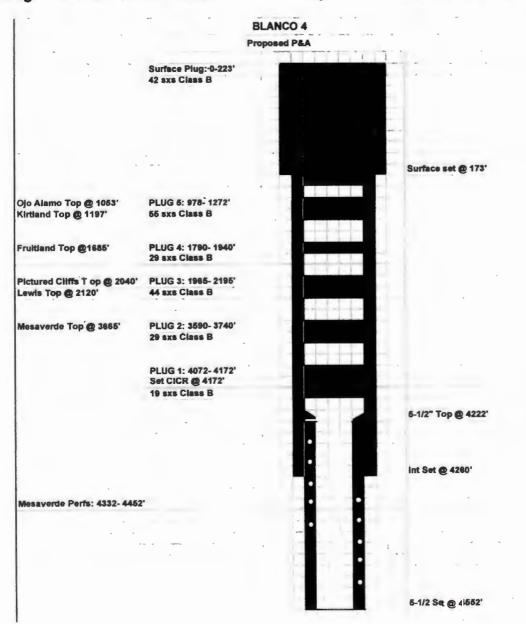

#### **BLANCO 4 PA PROCEDURE**

- 1. MIRU well servicing rig and cement equipment.
- 2. ND WH, NU BOPE, RU rig floor and 2.375" handling tools.
- 3. LD production string. Approximately 4493'.
- 4. Pick up 7" casing scraper and tally and RIH w 2-3/8" work string to 4200'.
- 5. TOOH and LD casing scraper. Pick up 7" CICR, RIH and set at 4172'.
- 6. Pressure test tubing to 1000psi and sting out of CICR.
- 7. Roll well and test casing to 500psi. (WOC to be determined if test holds).
- 8. Plug #1, 4072' 4172' (Mesaverde perfs and 5-1/2 Top: 4222', Perfs: 4332' 4452'): Mix & pump 19 sxs of Class B cement (or equivalent) on top of CIBP to plug off Mesaverde perfs. Circulate hole clean.
- 9. TOOH with setting tool and TIH open ended to 3740'.
- 10. Plug #2, 3590' 3740' (Mesaverde Top: 3665'): Spot balanced plug using 29 sxs Class B cement to cover Mesaverde top. PUH and reverse circulate.
- 11. WOC. TIH to confirm top of plug. Re- spot if necessary.
- 12. LD tubing to 2195. Approximately 49 joints.
- 13. Plug #3, 1965' 2195' (Pictured Cliffs and Lewis Tops: 2040'/ 2120'): Spot balanced plug using 44 sxs Class B cement to cover Pictured Cliffs and Lewis tops. PUH and reverse circulate tubing.
- 14. WOC. TIH to confirm top of plug. Re- spot if necessary.
- 15. LD tubing to 1949'. Approximately 8 joints.
- 16. Plug #4, 1790' 1940' (Fruitland Top: 1685'): Spot balanced plug using 29 sxs Class B cement to cover Fruitland top. PUH and reverse circulate.
- 17. WOC. TIH to confirm top of plug. Re- spot if necessary.
- 18. LD tubing to 1272'. Approximately 21 joints.
- 19. Plug #5, 978' 1272' (Ojo Alamo and Kirtland Tops: 1053'/ 1197'): Spot balanced plug using 55 sxs Class B cement to cover Ojo and Kirtland tops. PUH and reverse circulate.
- 20. WOC. TIH to confirm top of plug. Re- spot if necessary.
- 21. LD tubing to 223' Approximately 33 joints.
- 22. Plug #6, Surface 223' (Surface Shoe, 173'): Mix approximately 42 sxs of cement. Spot the surface plug to cover a minimum of 223' to surface and top off as necessary. 23. ND BOP and cut off wellhead below surface casing flange per regulation. Install P&A marker with cement to comply with regulations. RD, MOL and cut off anchors. Restore location per BLM stipulations.