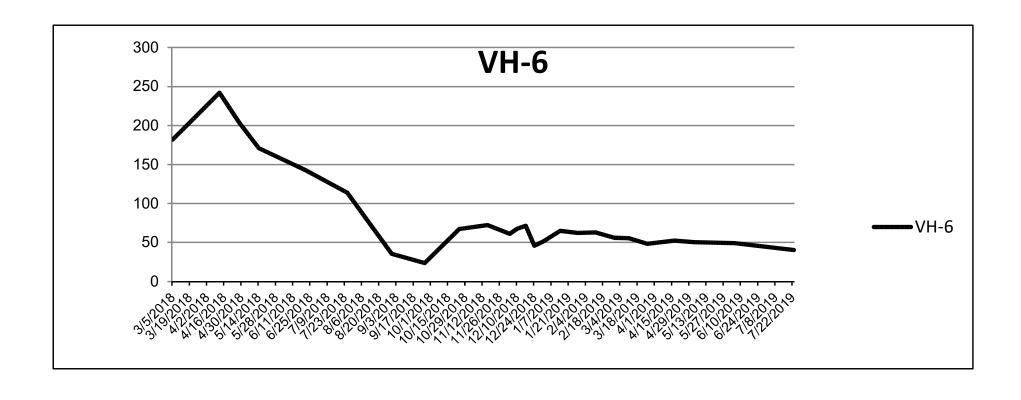

#### **Release Notification**

| Responsible Party                                                                                                                                                                                                                                                                                                                                                                                                                                     |                                                                                                      |                                        |                         |                 |                                         |                          |                        |          |
|-------------------------------------------------------------------------------------------------------------------------------------------------------------------------------------------------------------------------------------------------------------------------------------------------------------------------------------------------------------------------------------------------------------------------------------------------------|------------------------------------------------------------------------------------------------------|----------------------------------------|-------------------------|-----------------|-----------------------------------------|--------------------------|------------------------|----------|
| Responsible Party: BP America Production Co.                                                                                                                                                                                                                                                                                                                                                                                                          |                                                                                                      |                                        | OGRID: 7                | 78              |                                         | Subsequent Report        |                        |          |
| Contact Nam                                                                                                                                                                                                                                                                                                                                                                                                                                           | e: Steve Mo                                                                                          | skal                                   |                         |                 | Contact Te                              | elephone: (505)          | 330-9179               |          |
| Contact emai                                                                                                                                                                                                                                                                                                                                                                                                                                          | il: steven.mo                                                                                        | oskal@bpx.com                          |                         |                 | Incident #                              | (assigned by OCD)        | )                      |          |
| Contact mail                                                                                                                                                                                                                                                                                                                                                                                                                                          | ing address:                                                                                         | 380 Airport Road                       | , Durango CO, 81        | 1303            |                                         |                          |                        |          |
|                                                                                                                                                                                                                                                                                                                                                                                                                                                       |                                                                                                      |                                        | Location                | n of R          | Release S                               | Source                   |                        |          |
| Latitude: 36.                                                                                                                                                                                                                                                                                                                                                                                                                                         | .87354°                                                                                              |                                        |                         |                 | Longitude:                              | : <u>-107.87331°</u>     |                        |          |
|                                                                                                                                                                                                                                                                                                                                                                                                                                                       |                                                                                                      |                                        | (NAD 83 in 6            | decimal de      | egrees to 5 deci                        | imal places)             |                        |          |
| Site Name:                                                                                                                                                                                                                                                                                                                                                                                                                                            | Atlantic A L                                                                                         | S 009A                                 |                         |                 | Site Type                               | : Natural Gas P          | roduction Well Pad     | 1        |
| Date Releas                                                                                                                                                                                                                                                                                                                                                                                                                                           | e Discovered                                                                                         | d: May 15, 2012                        |                         |                 | API#: 30-                               | -045-22492               |                        |          |
| Unit Letter                                                                                                                                                                                                                                                                                                                                                                                                                                           | Section                                                                                              | Township                               | Range                   | 1               | Coun                                    | tv                       | 1                      |          |
| С                                                                                                                                                                                                                                                                                                                                                                                                                                                     | 27                                                                                                   | T31N                                   | R10W                    | San Juan        |                                         |                          |                        |          |
| Surface Owner: State Federal Tribal Private (Name:  Nature and Volume of Release                                                                                                                                                                                                                                                                                                                                                                      |                                                                                                      |                                        |                         |                 |                                         |                          |                        |          |
|                                                                                                                                                                                                                                                                                                                                                                                                                                                       | Mater                                                                                                | ial(s) Released (Select                | all that apply and atta | ch calculat     | tions or specifi                        | c justification for th   | he volumes provided he | low)     |
| Crude Oil                                                                                                                                                                                                                                                                                                                                                                                                                                             | Material(s) Released (Select all that apply and attach calculation  Crude Oil Volume Released (bbls) |                                        |                         | ions of specifi | Volume Reco                             |                          |                        |          |
| Produced                                                                                                                                                                                                                                                                                                                                                                                                                                              | Water                                                                                                | Volume Released (bbls):                |                         |                 |                                         | Volume Recovered (bbls): |                        |          |
|                                                                                                                                                                                                                                                                                                                                                                                                                                                       | Is the concentration of dissolved chloride in toproduced water >10,000 mg/l?                         |                                        |                         | in the          | Yes N                                   | Го                       |                        |          |
| Condensa Condensa                                                                                                                                                                                                                                                                                                                                                                                                                                     | te                                                                                                   | Volume Released (bbls): 13 bbls est.   |                         |                 |                                         | Volume Reco              | overed (bbls): 0 bbl   | <u>s</u> |
| Natural G                                                                                                                                                                                                                                                                                                                                                                                                                                             | as                                                                                                   | Volume Released (Mcf)                  |                         |                 |                                         | Volume Reco              | overed (Mcf)           |          |
| Other (de                                                                                                                                                                                                                                                                                                                                                                                                                                             | scribe)                                                                                              | Volume/Weight Released (provide units) |                         |                 | Volume/Weight Recovered (provide units) |                          |                        |          |
| Cause of Release:  A split load line release condensate to the soils beneath it. The tank contents were removed and the line repaired. A soil boring investigation determined the lateral and vertical extents of the spill. A soil vapor extraction unit was install and became active on March 9, 2015. An additional SVE point was installed in February of 2018. Attached is an update of the performance of the SVE system through October 2018. |                                                                                                      |                                        |                         |                 |                                         |                          |                        |          |