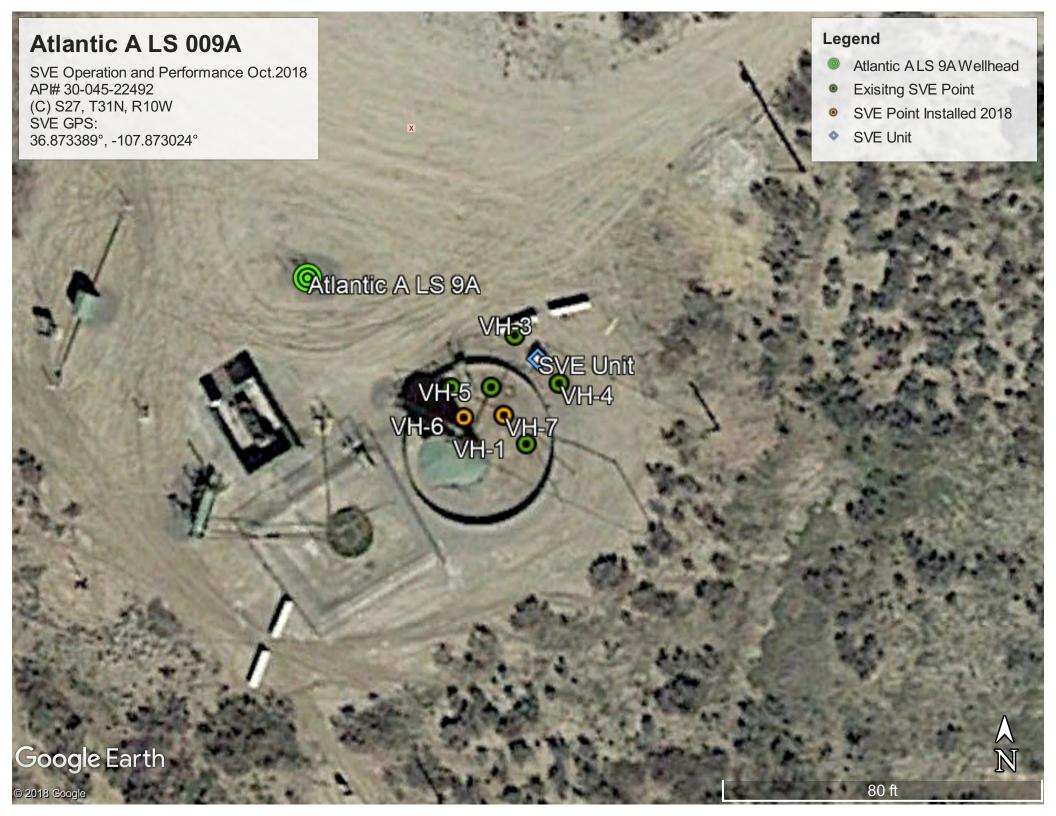

#### **Release Notification**

| Responsible Party                                                                                                                                                                                                                                                                                                                                                                                                                                     |                                                                                                      |                                        |                         |                 |                                         |                          |                        |          |
|-------------------------------------------------------------------------------------------------------------------------------------------------------------------------------------------------------------------------------------------------------------------------------------------------------------------------------------------------------------------------------------------------------------------------------------------------------|------------------------------------------------------------------------------------------------------|----------------------------------------|-------------------------|-----------------|-----------------------------------------|--------------------------|------------------------|----------|
| Responsible Party: BP America Production Co.                                                                                                                                                                                                                                                                                                                                                                                                          |                                                                                                      |                                        | OGRID: 7                | 78              |                                         | Subsequent Report        |                        |          |
| Contact Nam                                                                                                                                                                                                                                                                                                                                                                                                                                           | e: Steve Mo                                                                                          | skal                                   |                         |                 | Contact Te                              | elephone: (505)          | 330-9179               |          |
| Contact emai                                                                                                                                                                                                                                                                                                                                                                                                                                          | il: steven.mo                                                                                        | oskal@bpx.com                          |                         |                 | Incident #                              | (assigned by OCD)        | )                      |          |
| Contact mail                                                                                                                                                                                                                                                                                                                                                                                                                                          | ing address:                                                                                         | 380 Airport Road                       | , Durango CO, 81        | 1303            |                                         |                          |                        |          |
|                                                                                                                                                                                                                                                                                                                                                                                                                                                       |                                                                                                      |                                        | Location                | n of R          | Release S                               | Source                   |                        |          |
| Latitude: 36.                                                                                                                                                                                                                                                                                                                                                                                                                                         | .87354°                                                                                              |                                        |                         |                 | Longitude:                              | : <u>-107.87331°</u>     |                        |          |
|                                                                                                                                                                                                                                                                                                                                                                                                                                                       |                                                                                                      |                                        | (NAD 83 in 6            | decimal de      | egrees to 5 deci                        | imal places)             |                        |          |
| Site Name:                                                                                                                                                                                                                                                                                                                                                                                                                                            | Atlantic A L                                                                                         | S 009A                                 |                         |                 | Site Type                               | : Natural Gas P          | roduction Well Pad     | 1        |
| Date Releas                                                                                                                                                                                                                                                                                                                                                                                                                                           | e Discovered                                                                                         | d: May 15, 2012                        |                         |                 | API#: 30-                               | -045-22492               |                        |          |
| Unit Letter                                                                                                                                                                                                                                                                                                                                                                                                                                           | Section                                                                                              | Township                               | Range                   | 1               | Coun                                    | tv                       | 1                      |          |
| С                                                                                                                                                                                                                                                                                                                                                                                                                                                     | 27                                                                                                   | T31N                                   | R10W                    | San Juan        |                                         |                          |                        |          |
| Surface Owner: State Federal Tribal Private (Name:  Nature and Volume of Release                                                                                                                                                                                                                                                                                                                                                                      |                                                                                                      |                                        |                         |                 |                                         |                          |                        |          |
|                                                                                                                                                                                                                                                                                                                                                                                                                                                       | Mater                                                                                                | ial(s) Released (Select                | all that apply and atta | ch calculat     | tions or specifi                        | c justification for th   | he volumes provided he | low)     |
| Crude Oil                                                                                                                                                                                                                                                                                                                                                                                                                                             | Material(s) Released (Select all that apply and attach calculation  Crude Oil Volume Released (bbls) |                                        |                         | ions of specifi | Volume Reco                             |                          |                        |          |
| Produced                                                                                                                                                                                                                                                                                                                                                                                                                                              | Water                                                                                                | Volume Released (bbls):                |                         |                 |                                         | Volume Recovered (bbls): |                        |          |
|                                                                                                                                                                                                                                                                                                                                                                                                                                                       | Is the concentration of dissolved chloride in toproduced water >10,000 mg/l?                         |                                        |                         | in the          | Yes N                                   | Го                       |                        |          |
| Condensa Condensa                                                                                                                                                                                                                                                                                                                                                                                                                                     | te                                                                                                   | Volume Released (bbls): 13 bbls est.   |                         |                 |                                         | Volume Reco              | overed (bbls): 0 bbl   | <u>s</u> |
| Natural G                                                                                                                                                                                                                                                                                                                                                                                                                                             | as                                                                                                   | Volume Released (Mcf)                  |                         |                 |                                         | Volume Reco              | overed (Mcf)           |          |
| Other (de                                                                                                                                                                                                                                                                                                                                                                                                                                             | scribe)                                                                                              | Volume/Weight Released (provide units) |                         |                 | Volume/Weight Recovered (provide units) |                          |                        |          |
| Cause of Release:  A split load line release condensate to the soils beneath it. The tank contents were removed and the line repaired. A soil boring investigation determined the lateral and vertical extents of the spill. A soil vapor extraction unit was install and became active on March 9, 2015. An additional SVE point was installed in February of 2018. Attached is an update of the performance of the SVE system through October 2018. |                                                                                                      |                                        |                         |                 |                                         |                          |                        |          |