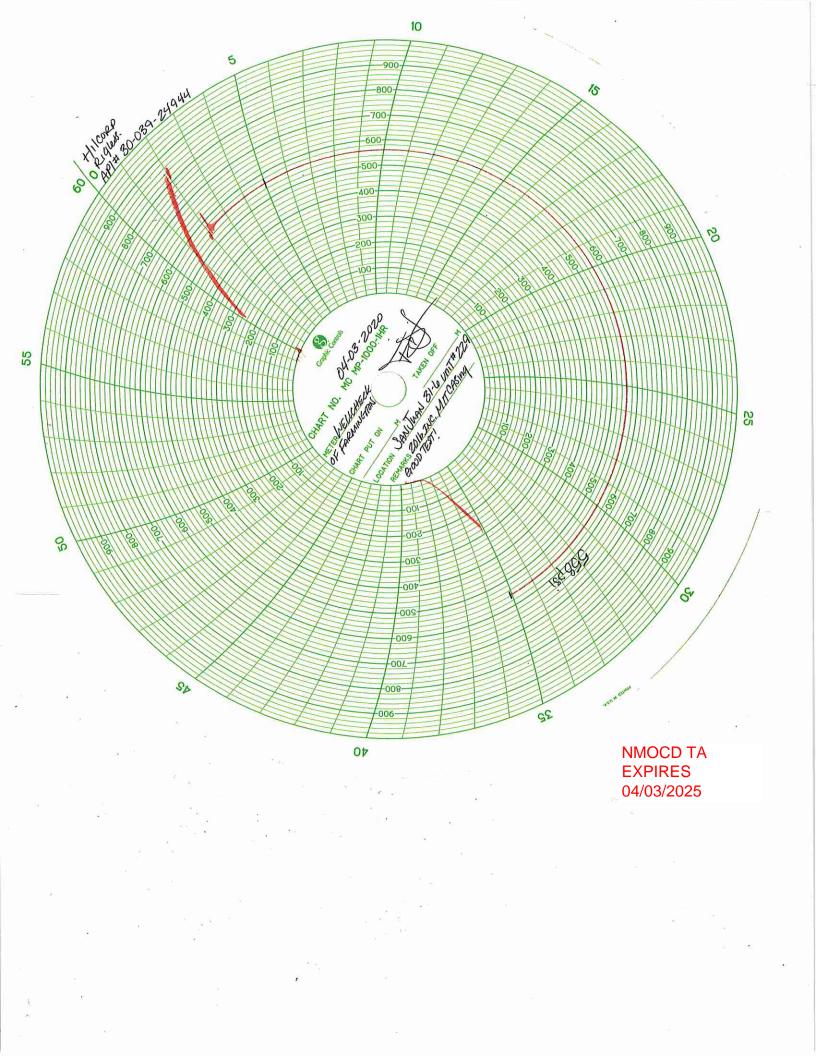

| Form 3160-5<br>(June 2015) UNITED STATES<br>DEPARTMENT OF THE INTERIOR<br>BUREAU OF LAND MANAGEMENT<br>SUNDRY NOTICES AND REPORTS ON WELLS |                                                                                                                                              |                                                                                                                                                                                                                  |                                                                |                                                                                    |                                                                | FORM APPROVED<br>OMB NO. 1004-0137<br>Expires: January 31, 2018<br>5. Lease Serial No. |                                               |    |
|--------------------------------------------------------------------------------------------------------------------------------------------|----------------------------------------------------------------------------------------------------------------------------------------------|------------------------------------------------------------------------------------------------------------------------------------------------------------------------------------------------------------------|----------------------------------------------------------------|------------------------------------------------------------------------------------|----------------------------------------------------------------|----------------------------------------------------------------------------------------|-----------------------------------------------|----|
|                                                                                                                                            | SUNDRY<br>Do not use the<br>abandoned we                                                                                                     | NMSF078995           6. If Indian, Allottee or Tribe Name                                                                                                                                                        |                                                                |                                                                                    |                                                                |                                                                                        |                                               |    |
| SUBMIT IN TRIPLICATE - Other instructions on page 2                                                                                        |                                                                                                                                              |                                                                                                                                                                                                                  |                                                                |                                                                                    |                                                                | 7. If Unit or CA/Agreement, Name and/or No.                                            |                                               |    |
| Type of Well     Gas Well                                                                                                                  |                                                                                                                                              |                                                                                                                                                                                                                  |                                                                |                                                                                    |                                                                | 8. Well Name and No.<br>SAN JUAN 31-6 229                                              |                                               |    |
| 2. Name of Operator<br>HILCORP ENERGY COMPANY     Contact: ETTA TRUJILLO<br>E-Mail: ettrujillo@hilcorp.com                                 |                                                                                                                                              |                                                                                                                                                                                                                  |                                                                |                                                                                    |                                                                | 9. API Well No.<br>30-039-24944-00-S1                                                  |                                               |    |
| 3a. Address<br>1111 TRAV<br>HOUSTON                                                                                                        | IS STREET                                                                                                                                    | 3b. Phone No. (include area code)<br>Ph: 505-324-5161                                                                                                                                                            |                                                                |                                                                                    | 10. Field and Pool or Exploratory Area<br>BASIN FRUITLAND COAL |                                                                                        |                                               |    |
|                                                                                                                                            |                                                                                                                                              | ., R., M., or Survey Description                                                                                                                                                                                 | ı)                                                             |                                                                                    |                                                                | 11. County or Parish, State                                                            |                                               |    |
|                                                                                                                                            | N R6W NWSW 18<br>N Lat, 107.472930                                                                                                           |                                                                                                                                                                                                                  |                                                                |                                                                                    |                                                                | RIO ARRIBA COUNTY, NM                                                                  |                                               |    |
| 12.                                                                                                                                        | CHECK THE A                                                                                                                                  | PPROPRIATE BOX(ES)                                                                                                                                                                                               | TO INDICA                                                      | ΓΕ NATURE C                                                                        | F NOTICE,                                                      | REPORT, OR OTH                                                                         | IER DATA                                      |    |
| TYPE OF S                                                                                                                                  | TYPE OF SUBMISSION TYPE OF                                                                                                                   |                                                                                                                                                                                                                  |                                                                |                                                                                    |                                                                |                                                                                        |                                               |    |
| □ Notice of                                                                                                                                | Intent                                                                                                                                       | □ Acidize                                                                                                                                                                                                        | Dee                                                            |                                                                                    | _                                                              | ion (Start/Resume)                                                                     | □ Water Shut-0                                |    |
| 🛛 Subsequer                                                                                                                                | nt Report                                                                                                                                    | <ul> <li>Alter Casing</li> <li>Casing Repair</li> </ul>                                                                                                                                                          | -                                                              | draulic Fracturing     □     Reclamation       w Construction     □     Recomplete |                                                                |                                                                                        | ☑ Well Integrit                               | .y |
| -                                                                                                                                          | ndonment Notice                                                                                                                              | Change Plans                                                                                                                                                                                                     | —                                                              | and Abandon                                                                        |                                                                | prarily Abandon                                                                        |                                               |    |
|                                                                                                                                            | BP                                                                                                                                           | Convert to Injection                                                                                                                                                                                             | 🗖 Plug                                                         |                                                                                    | □ Water I                                                      | -                                                                                      |                                               |    |
| Attach the Bon<br>following com<br>testing has bee<br>determined tha<br>04-03-2020                                                         | nd under which the wor<br>ppletion of the involved<br>en completed. Final At<br>at the site is ready for finance of the<br>- MIRU well check | ally or recomplete horizontally,<br>rk will be performed or provide<br>operations. If the operation re<br>bandonment Notices must be fi<br>inal inspection.<br>c unit. PT casing to 560#/<br>don Powell (NMOCD). | e the Bond No. or<br>esults in a multipl<br>led only after all | a file with BLM/BIA<br>e completion or recorrequirements, include                  | A. Required su<br>ompletion in a<br>ding reclamatio            | bsequent reports must be<br>new interval, a Form 316<br>n, have been completed a       | filed within 30 days<br>0-4 must be filed one |    |
| C C                                                                                                                                        | chart attached.                                                                                                                              |                                                                                                                                                                                                                  |                                                                |                                                                                    |                                                                |                                                                                        |                                               |    |
|                                                                                                                                            |                                                                                                                                              | OCD Received<br>4/8/2020                                                                                                                                                                                         |                                                                |                                                                                    |                                                                |                                                                                        |                                               |    |
| 14. I hereby certi                                                                                                                         | fy that the foregoing is                                                                                                                     | # Electronic Submission<br>For HILCORP E                                                                                                                                                                         | NERGY COMP                                                     | ANY, sent to the                                                                   | Farmington                                                     | -                                                                                      |                                               |    |
| Name (Printed                                                                                                                              |                                                                                                                                              | Committed to AFMSS for p                                                                                                                                                                                         | rocessing by .                                                 |                                                                                    | •                                                              | D <b>JK0162SE)</b><br>GULATORY TECH S                                                  | R                                             |    |
| Name(Printed/Typed) ETTA TRUJILLO                                                                                                          |                                                                                                                                              |                                                                                                                                                                                                                  |                                                                |                                                                                    |                                                                |                                                                                        |                                               |    |
| Signature                                                                                                                                  | (Electronic S                                                                                                                                | Submission)                                                                                                                                                                                                      |                                                                | Date 04/07/2                                                                       | 2020                                                           |                                                                                        |                                               |    |
|                                                                                                                                            |                                                                                                                                              | THIS SPACE FO                                                                                                                                                                                                    | OR FEDERA                                                      | L OR STATE                                                                         | OFFICE U                                                       | SE                                                                                     |                                               |    |
| Approved By                                                                                                                                | <u>\CCEPT</u>                                                                                                                                |                                                                                                                                                                                                                  |                                                                |                                                                                    |                                                                | Date 04/07                                                                             | 7/2020                                        |    |
| certify that the appl                                                                                                                      |                                                                                                                                              | d. Approval of this notice does<br>attable title to those rights in th<br>act operations thereon.                                                                                                                |                                                                | r Office Farmington                                                                |                                                                |                                                                                        |                                               |    |
|                                                                                                                                            |                                                                                                                                              | U.S.C. Section 1212, make it a statements or representations as                                                                                                                                                  |                                                                |                                                                                    |                                                                | ake to any department or                                                               | agency of the United                          | đ  |
| (Instructions on pag                                                                                                                       | ge <sup>2)</sup> ** BLM REV                                                                                                                  | ISED ** BLM REVISE                                                                                                                                                                                               | D ** BLM RE                                                    | EVISED ** BLI                                                                      |                                                                | D ** BLM REVISEI                                                                       | ) **                                          |    |