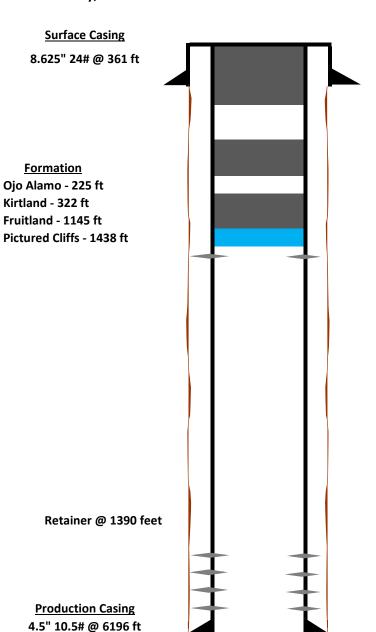

# Plug And Abandonment End Of Well Report GCU 233

990' FSL & 790' FWL, Section 27, T28N, R12W San Juan County, NM / API 30-045-11686

### **Work Summary:**

**3/15/20** Made BLM, and NMOCD P&A operations notifications at 9:30 AM MST.

3/16/20 MOL and R/U P&A rig. Checked well pressures: Tubing: 0 psi, Casing: 10 psi, Bradenhead: 175 psi. Bled down well. N/D wellhead, N/U BOP and performed 21-day BOP test. P/U casing scraper on work string and round tripped above top Pictured Cliffs perforation at 1440'. P/U CR, TIH and set at 1390'. Loaded tubing and pressure tested to 1000 psi in which it successfully held pressure. Stung out of CR and circulated the wellbore clean with 35 bbl of fresh water. Pressure tested production casing to 800 psi in which it successfully held pressure. TOOH and L/D stinger nose. R/U wire line services. Ran CBL from CR at 1390' to surface. CBL results were sent to BLM/NMOCD office for review. TIH with cementing sub to just above CR at 1390'. Shut-in well for the day. Mark Decker was BLM inspector on location.

Checked well pressures: Tubing: 0 psi, Casing: 0 psi, Bradenhead: 0 psi. Bled down well. Performed 2-hour Bradenhead shut-in test. During the 2-hour interval the Bradenhead built up 25 psi. R/U cementing services. Pumped plug #1 from 1390'-1240' to cover the Pictured Cliffs perforations and formation top. PUH. Pumped plug #2 from 1195'-995' to cover the Fruitland formation top. TOOH with tubing. R/U wire line services. RIH and perforated squeeze holes at 411'. Attempted to establish injection rate into perforations at 411' but was unsuccessful. RIH and perforated squeeze holes at 346'. Attempted to establish injection rate into perforations at 346' but

was unsuccessful. R/U cementing services. Pumped surface plug from 461'-320' to cover the Kirtland and Ojo Alamo formation tops, surface casing shoe, and perforations. Pressured up on wellbore and shut-in well to squeeze cement into perforations at 411' and 346'. Shut-in well for the day. Mark Decker was BLM inspector on location.

### 3/18/20

Checked well pressures: Tubing: 0 psi, Casing: 0 psi, and Bradenhead 0 psi. Bled down well. Shut-in well and performed 2-hour Bradenhead shut-in test. During the 2-hour interval the Bradenhead did not build up any pressure. TIH and tagged surface plug top at 335'. R/U cementing services. Pumped surface plug from tag point at 335'-surface to cover the Kirtland and Ojo Alamo formation tops and surface casing shoe. N/D BOP and cut-off wellhead. Installed P&A marker per BLM & NMOCD standards. Ran weighted tally tape down both casings and tagged cement 7' down in surface casing and 50' down in production casing. Ran 3/4" poly pipe down both surface and production casings and topped off well with 40 sx of cement. Photographed the P&A marker in place and recorded it's location via GPS coordinates. R/D and MOL. Mark Decker was BLM inspector on location.

### **Plug Summary:**

### Plug #1: (Pictured Cliffs Perforations and Formation Top 1390'-1240', 12 Sacks Class G Cement)

Mixed 12 sx Class G cement and spotted a balanced plug to cover the Pictured Cliffs perforations and formation top.

### Plug #2: (Fruitland Formation Top 1195'-995', 16 Sacks Class G Cement)

Mixed 16 sx Class G cement and spotted a balanced plug to cover the Fruitland formation top.

# Plug #3: (Kirtland and Ojo Alamo Formation Tops, Surface Casing Shoe 461'-Surface, 82 Sacks Class G Cement(40 sacks for top-off))

Shut-in well and performed 2-hour Bradenhead shut-in test. During the 2-hour interval the Bradenhead did not build up any pressure. TIH and tagged surface plug top at 335'. R/U cementing services. Pumped surface plug from tag point at 335'-surface to cover the Kirtland and Ojo Alamo formation tops and surface casing shoe. N/D BOP and cut-off wellhead. Installed P&A marker per BLM & NMOCD standards. Ran weighted tally tape down both casings and tagged cement 7' down in

surface casing and 50' down in production casing. Ran 34" poly pipe down both surface and production casings and topped off well with 40 sx of cement. Photographed the P&A marker in place and recorded it's location via GPS coordinates. R/D and MOL.

### **Wellbore Diagram**

GCU 233 API #: 3004511686 San Juan County, New Mexico

### Plug 3

461 feet - Surface
461 feet plug
82 sacks of Class G Cement
40 sacks for top-off

#### Plug 2

1195 feet - 995 200 feet plug 16 sacks of Class G Cement

### Plug 1

1390 feet - 1240 150 feet plug 12 sacks of Class G Cement

### Perforations

1440 ft - 1498 ft 5976 ft - 5987 ft 5899 ft - 6081 ft 6036 ft - 6060 ft 6076 ft - 6081 ft