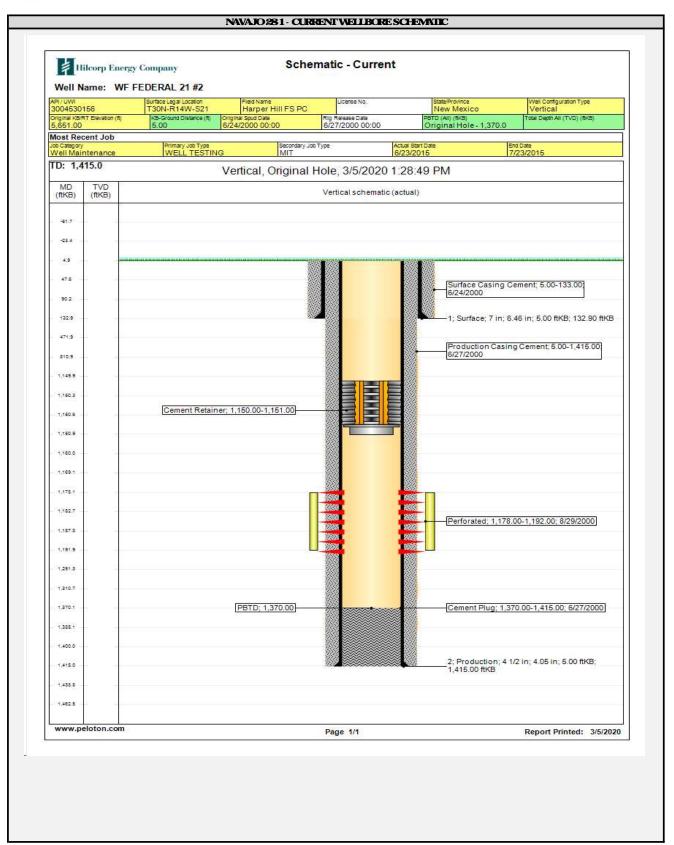

## HILCORP ENERGY COMPANY NAVAJO 281 MIT SUNDRY

API# 3004530221

## JOB PROCEDURES

- 1. NotifyBLM/NMOCD at least 48 hours prior to conducting the MT.
- 2 Record curent well read pressures, ND existing piping on casing valve
- 3 RU pump truck, pressure test surface equipment and vellhead to 1000 psi
- 4 Loadwell and pressure test CICR at 1150 to 650 psi, holdfor 30 minutes and chart on a 2 hour chart. Munitor flag and surface osg pressures
- 5 Bleedoff pressure, break out surface piping and RD pump truck NU existing piping

## HILCORP ENERGY COMPANY NAVAJO 281 MIT SUNDRY