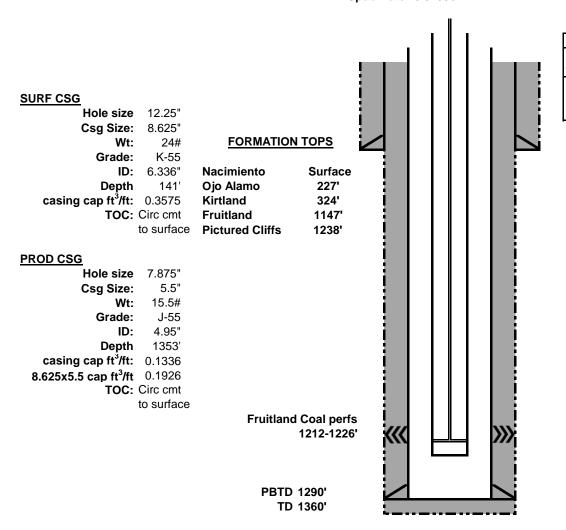

# DJR Operating, LLC Current Wellbore Diagram

## Bisti Coal 2 2T

API # 30-045-32570 SW/SE, Unit O, Sec2, T25N, R12W San Juan County, NM

GL 6334' KB 6346' Spud Date 1/7/2006

# Production Tubing/Rod Detail NC, 1 jt. 2.375" tbg, SN, 37 jts. 2.375" tbg

2"x1.5"x12' RWAC, 47x.75" guided rods, .75"x8'x4' rod subs, 1.25"x16' polished