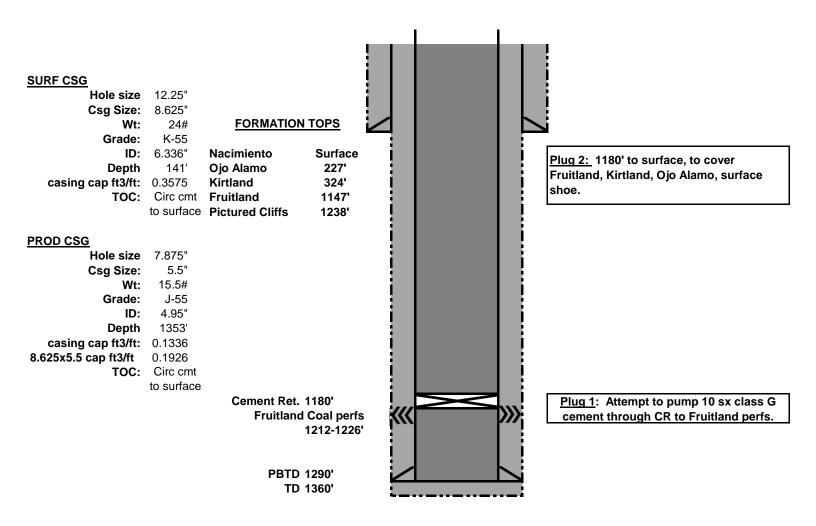

### Provided that casing test was good, proceed to step 9.

- 9. RU cement equipment. Pump water to assure that tubing is clear.
- 10. Plug 1. Mix and attempt to pump 10 sx class G cement through cement retainer and displace with 5.1 bbl water. If zone pressures up, sting back out of retainer and continue with Plug 2.

- 11. Plug 2. Fruitland, Kirtland, Ojo Alamo, and surface casing shoe. From 1180' to surface, mix and pump cement until cement circulation is achieved at surface.
- 12. RD cementing equipment. Cut off wellhead, fill annuli with cement as necessary. Install P&A marker as per regulatory requirements. Record GPS coordinates for P&A marker and the final P&A report. Photograph the P&A marker and attach to the report.
- 13. RD and MO all rig and cement equipment. Assure that location is free of trash and contamination before moving off.
- 14. Send all reports and attachments to DJR Aztec office for regulatory filings.

# DJR Operating, LLC Proposed Wellbore Diagram

#### **Bisti Coal 2 2T**

API # 30-045-32570 SW/SE, Unit O, Sec2, T25N, R12W San Juan County, NM

GL 6334' KB 6346' Spud Date 1/7/2006