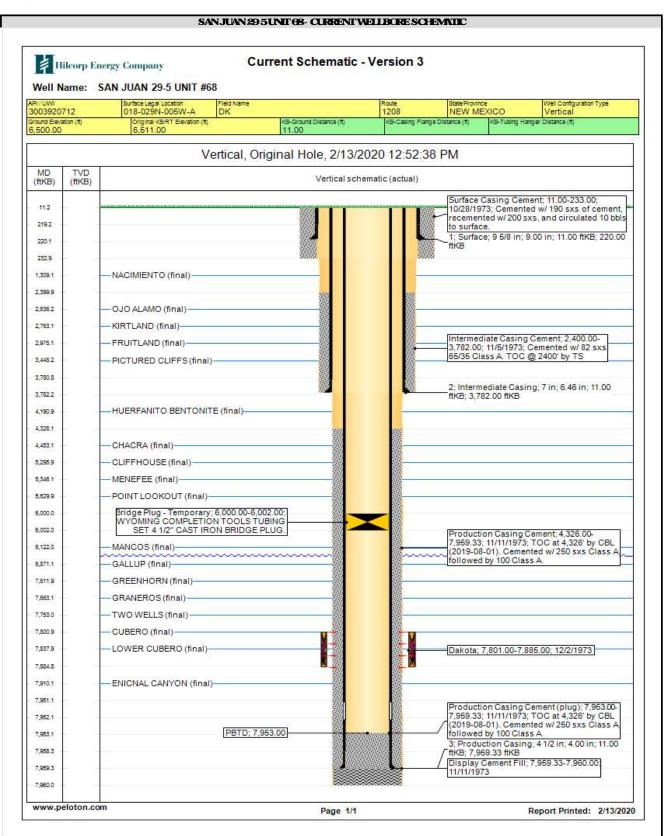

| abandoned we                                                                                                                                                                                                                                                                                                                             | 6. If Indian, Allottee                                                                                    | 6. If Indian, Allottee or Tribe Name                                                                     |                                                    |                         |  |
|------------------------------------------------------------------------------------------------------------------------------------------------------------------------------------------------------------------------------------------------------------------------------------------------------------------------------------------|-----------------------------------------------------------------------------------------------------------|----------------------------------------------------------------------------------------------------------|----------------------------------------------------|-------------------------|--|
| SUBMIT IN                                                                                                                                                                                                                                                                                                                                | 7. If Unit or CA/Agr<br>891000437B                                                                        | 7. If Unit or CA/Agreement, Name and/or No. 891000437B                                                   |                                                    |                         |  |
| Type of Well     Oil Well                                                                                                                                                                                                                                                                                                                | ner                                                                                                       |                                                                                                          | 8. Well Name and No.<br>SAN JUAN 29-5 UNIT 68      |                         |  |
| 2. Name of Operator HILCORP ENERGY COMPAN                                                                                                                                                                                                                                                                                                | Contact: ETT                                                                                              | A TRUJILLO                                                                                               | 9. API Well No.<br>30-039-20712-00-S1              |                         |  |
| 3a. Address                                                                                                                                                                                                                                                                                                                              | Phone No. (include area code)                                                                             | 10. Field and Pool or                                                                                    |                                                    |                         |  |
| 1111 TRAVIS STREET<br>HOUSTON, TX 77002                                                                                                                                                                                                                                                                                                  | Ph.                                                                                                       | 505-324-5161                                                                                             | BASIN DAKOT                                        | BASIN DAKOTA            |  |
| 4. Location of Well (Footage, Sec., T                                                                                                                                                                                                                                                                                                    |                                                                                                           | 11. County or Parish                                                                                     | 11. County or Parish, State                        |                         |  |
| Sec 18 T29N R5W NENE 118<br>36.729614 N Lat, 107.393143                                                                                                                                                                                                                                                                                  |                                                                                                           |                                                                                                          | RIO ARRIBA COUNTY, NM                              |                         |  |
| 12. CHECK THE AR                                                                                                                                                                                                                                                                                                                         | PPROPRIATE BOX(ES) TO 1                                                                                   | INDICATE NATURE O                                                                                        | F NOTICE, REPORT, OR OT                            | HER DATA                |  |
| TYPE OF SUBMISSION                                                                                                                                                                                                                                                                                                                       | TYPE OF ACTION                                                                                            |                                                                                                          |                                                    |                         |  |
| ☐ Notice of Intent                                                                                                                                                                                                                                                                                                                       | ☐ Acidize                                                                                                 | □ Deepen                                                                                                 | ☐ Production (Start/Resume)                        | ☐ Water Shut-Off        |  |
| _                                                                                                                                                                                                                                                                                                                                        | ☐ Alter Casing                                                                                            | ☐ Hydraulic Fracturing                                                                                   | □ Reclamation                                      | ■ Well Integrity        |  |
|                                                                                                                                                                                                                                                                                                                                          | □ Casing Repair                                                                                           | ■ New Construction                                                                                       | ☐ Recomplete                                       | ☐ Other                 |  |
| ☐ Final Abandonment Notice                                                                                                                                                                                                                                                                                                               | ☐ Change Plans                                                                                            | □ Plug and Abandon                                                                                       | ▼ Temporarily Abandon                              |                         |  |
| BP                                                                                                                                                                                                                                                                                                                                       | ☐ Convert to Injection                                                                                    | ☐ Plug Back                                                                                              | ■ Water Disposal                                   |                         |  |
| following completion of the involved testing has been completed. Final At determined that the site is ready for final At determined that the site is ready for final At the set CIBP (Well is temporarily shut-in.)  03/31/2020 - MIRU well check NMOCD (Brandon Powell). CIWell is now temporarily aband CIBP not set within 50' of per | @ 6000'. PT to 4000psi/30min<br>a unit. PT casing to 560#/30min<br>hart and wellbore schematic and doned. | y after all requirements, includi<br>s. Test good. RD. ND BO<br>n. Test good. No witness<br>re attached. | ng reclamation, have been completed P. Approved by | and the operator has    |  |
| 14. I hereby certify that the foregoing is                                                                                                                                                                                                                                                                                               | Electronic Submission #51262                                                                              | BY COMPANY, sent to the                                                                                  | Farmington                                         |                         |  |
| Name(Printed/Typed) ETTA TRU                                                                                                                                                                                                                                                                                                             | JJILLO                                                                                                    | Title OPERA                                                                                              | TIONS REGULATORY TECH                              | SR                      |  |
| Signature (Electronic S                                                                                                                                                                                                                                                                                                                  | Submission)                                                                                               | Date 04/24/20                                                                                            | 020                                                |                         |  |
|                                                                                                                                                                                                                                                                                                                                          | THIS SPACE FOR F                                                                                          | EDERAL OR STATE                                                                                          | OFFICE USE                                         |                         |  |
| Approved By ACCEPTED                                                                                                                                                                                                                                                                                                                     |                                                                                                           | JOE KILLIN<br>Title ENGINEER                                                                             |                                                    | Date 04/27/2020         |  |
| Conditions of approval, if any, are attache certify that the applicant holds legal or equ which would entitle the applicant to condu                                                                                                                                                                                                     |                                                                                                           | ton                                                                                                      |                                                    |                         |  |
| Title 18 U.S.C. Section 1001 and Title 43<br>States any false, fictitious or fraudulent                                                                                                                                                                                                                                                  |                                                                                                           |                                                                                                          | willfully to make to any department of             | or agency of the United |  |