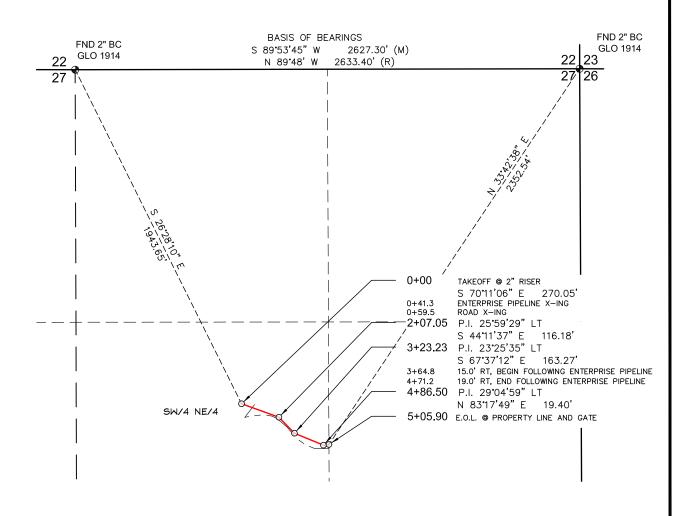

### HILCORP ENERGY COMPANY

LOCATED IN THE SW/4 NE/4 OF SECTION 27, T29N, R5W, N.M.P.M., RIO ARRIBA COUNTY, NEW MEXICO

#### NOTES

- 1) BASIS OF BEARINGS FOR THIS SURVEY ARE BETWEEN FOUND MONUMENTS AT THE NORTHEAST CORNER AND THE NORTH QUARTER CORNER OF SECTION 27, TOWNSHIP 29 NORTH, RANGE 5 WEST, N.M.P.M., RIO ARRIBA COUNTY, NEW MEXICO LINE BEARS: S 89\*53'45" W 2627.30'
- 2) DATE OF FIELD SURVEY: NOVEMBER, 2019.
- ) THIS EXHIBIT IS NOT A BOUNDARY SURVEY AND SHOULD NOT BE USED AS SUCH.
- 4) THIS EXHIBIT MAY NOT SHOW ALL EXISTING EASEMENTS AND UTILITIES.
- 5) CALL THE NEW MEXICO 811 SYSTEM FOR UTILITY LOCATIONS BEFORE EXCAVATING OR DIGGING.

PREPARED BY:

4800 COLLEGE BLVD #105 FARMINGTON, NM 87402 (505) 325-7707 I, HENRY P. BROADHURST, JR., A NEW MEXICO REGISTERED PROFESSIONAL SURVEYOR CERTIFY THAT I CONDUCTED AND AM RESPOSIBLE FOR THIS SURVEY, THAT THIS SURVEY IS TRUE AND CORRECT TO THE BEST OF MY KNOWLEDGE AND BELIEF, AND THAT THIS SURVEY AND PLAT MEET THE MINIMUM STANDARDS FOR SURVEYING IN NEW MEXICO.

~ SURFACE OWNERSHIP ~ CANDELARIA RANCH, LLC

SECTION 27, T29N, R5W 0+00 T0 5+05.90 505.90 FT / 30.66 RODS

DATE OF SURVEY 11/19/19 GR/JC

DRAWING: SAN JUAN 29-5 UNIT #14F

SCALE: 1" = 500' REV. 0 11/20/2019

DRAFTED BY: GRR