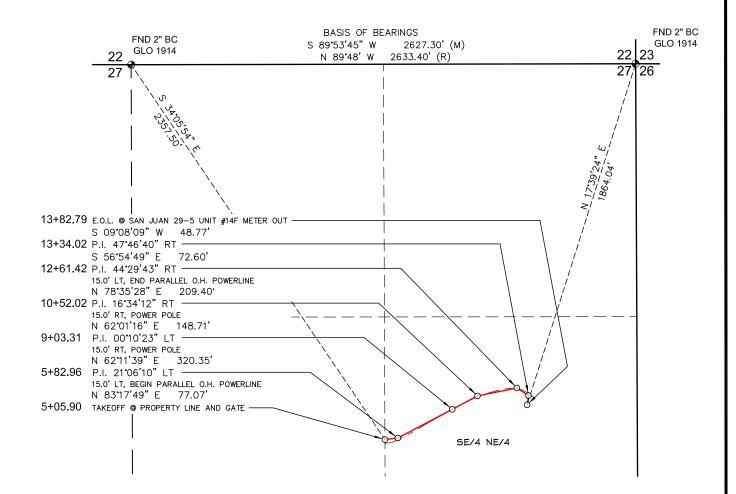

## Hilcorp

SAN JUAN 29-5 UNIT #14F

LOCATED IN THE SE/4 NE/4 OF SECTION 27, T29N, R5W, N.M.P.M., RIO ARRIBA COUNTY, NEW MEXICO

#### NOTES

- 1) BASIS OF BEARINGS FOR THIS SURVEY ARE BETWEEN FOUND MONUMENTS AT THE NORTHEAST CORNER AND THE NORTH QUARTER CORNER OF SECTION 27, TOWNSHIP 29 NORTH, RANGE 5 WEST, N.M.P.M., RIO ARRIBA COUNTY, NEW MEXICO LINE BEARS: S 89\*53'45" W 2627.30'
- 2) DATE OF FIELD SURVEY: NOVEMBER, 2019.
- ) THIS EXHIBIT IS NOT A BOUNDARY SURVEY AND SHOULD NOT BE USED AS SUCH.
- 4) THIS EXHIBIT MAY NOT SHOW ALL EXISTING EASEMENTS AND UTILITIES.
- 5) CALL THE NEW MEXICO 811 SYSTEM FOR UTILITY LOCATIONS BEFORE EXCAVATING OR DIGGING.

PREPARED BY:

4800 COLLEGE BLVD #105 FARMINGTON, NM 87402 (505) 325-7707

I, HENRY P. BROADHURST, JR., A NEW MEXICO REGISTERED PROFESSIONAL SURVEYOR CERTIFY THAT I CONDUCTED AND AM RESPOSIBLE FOR THIS SURVEY, THAT THIS SURVEY IS TRUE AND CORRECT TO THE BEST OF MY KNOWLEDGE AND BELIEF, AND THAT THIS SURVEY AND PLAT MEET THE MINIMUM STANDARDS FOR SURVEYING IN NEW MEXICO.

~ SURFACE OWNERSHIP ~ BUREAU OF LAND MANAGEMENT

SECTION 27, T29N, R5W 5+05.90 TO 13+82.79 876.89 FT / 53.15 RODS

DATE OF SURVEY 11/19/19 GR/JC

DRAWING: SAN JUAN 29-5 UNIT #14F

SCALE: 1" = 500' REV.  $0 \frac{11}{20} \frac{2019}{2019}$ 

DRAFTED BY: GRR

SHEET: 1 of