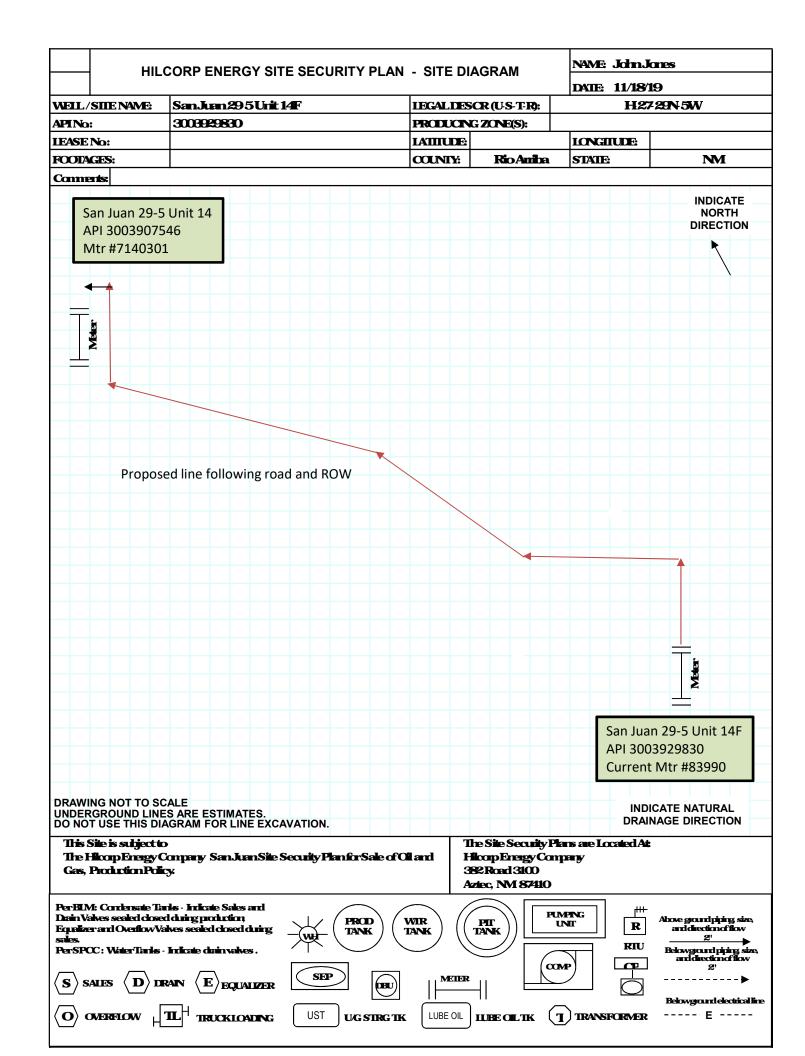

### 32. Additional remarks, continued

The gas volume for the San Juan 29-5 Unit 14 will be calculated by subtracting the allocation meter volume from the sales meter.

Attached are pipeline survey plats and site facility diagrams. The total length of the proposed line is 1382.79' (876.89' on BLM surface, 505.90' on private surface), it will follow existing road and pipeline corridor. Hilcorp has a surface use agreement with the landowner for the installation portion of flowline on private surface.